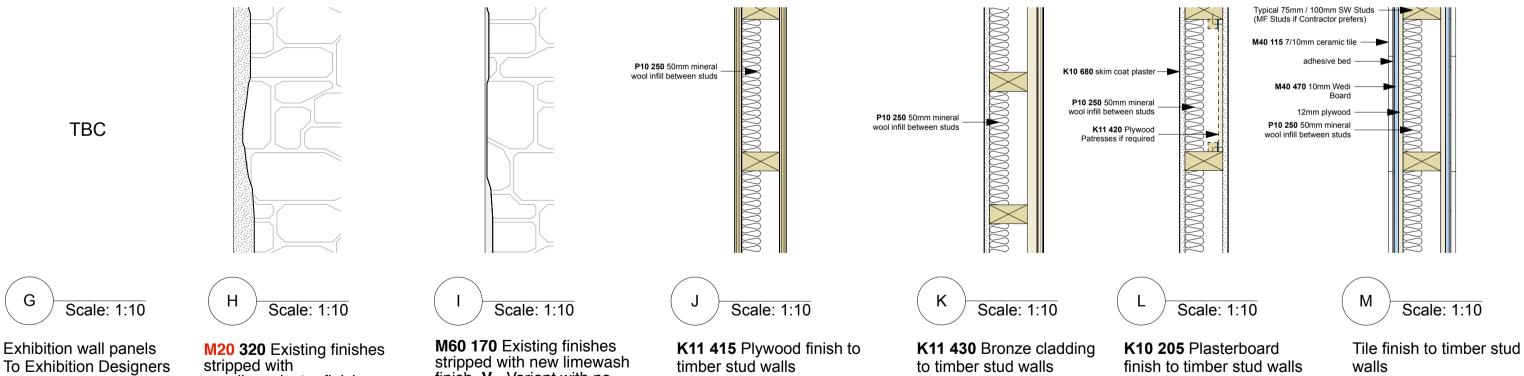

finish. **V** - Variant with no

limewash

To Exhibition Designers

Specification

new lime plaster finish

timber stud walls

to timber stud walls

finish to timber stud walls