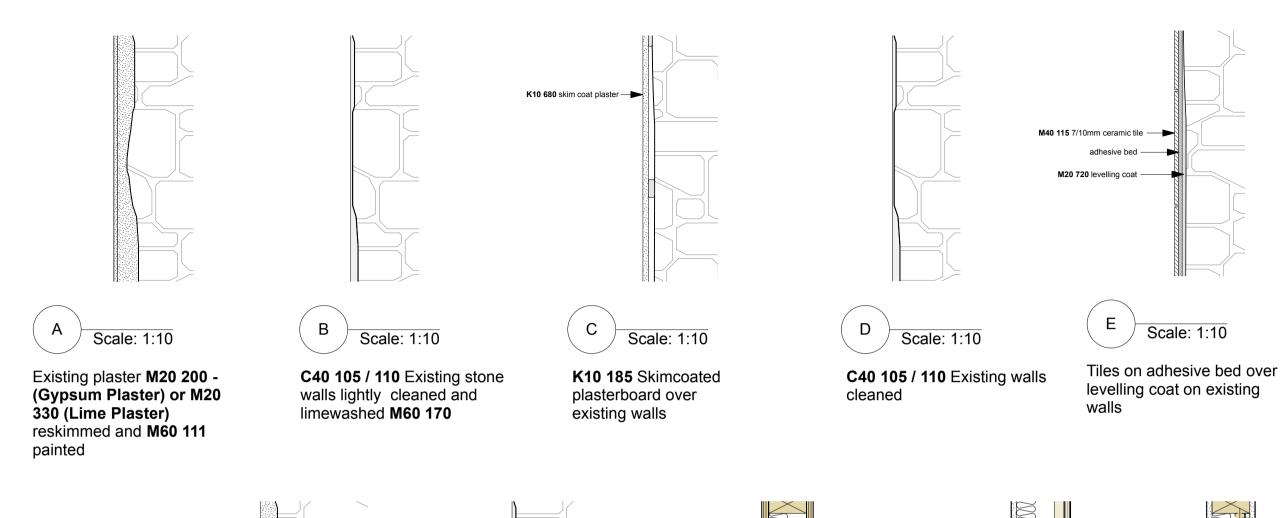

Scale: 1:10

M60 111 Existing walls

painted

walls

| general  all drawings are copyright  or not scale drawing report all discrepancies to project administrator all dimensions to be checked on site | key | notes | T1: 07.03.19 - NBS Notation Added T2: 21.03.19 - Variant added to Type I T3: 25.04.19 - Minor Notation Amendment Stage 4 - TENDER ISSUE | Tavistock Guildhall & Police Station                                                                              | Nov 2018 | scale:<br>1:10 @ A3  | drawn:<br>FW |
|--------------------------------------------------------------------------------------------------------------------------------------------------|-----|-------|-----------------------------------------------------------------------------------------------------------------------------------------|-------------------------------------------------------------------------------------------------------------------|----------|----------------------|--------------|
|                                                                                                                                                  |     |       |                                                                                                                                         | Wall build up details                                                                                             | 1041     | drawing no:<br>A-300 | T3           |
|                                                                                                                                                  |     |       |                                                                                                                                         | gillespie yunnie architects                                                                                       |          |                      |              |
|                                                                                                                                                  |     |       |                                                                                                                                         | Lower Tweed Mill Shinners Bridge Dartington Devon TQ9 6JB t 01803 860010 f 01803 864929 e info@gyarchitects.co.uk |          |                      |              |