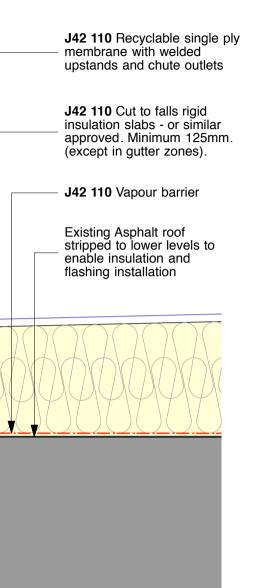

## Flat roof - Single Ply (New Cells) Scale: 1:5

3

| Tavistock Guildhall & Police Station                              | Jan 2019           | scale:<br>1:5 @ A3   | drawn:<br>FW    |
|-------------------------------------------------------------------|--------------------|----------------------|-----------------|
| drawing title:<br>Proposed typical roof build up details          | job no:<br>1041    | drawing no:<br>A-305 | <sup>rev:</sup> |
| gillespie yunnie architects                                       |                    |                      |                 |
| Lower Tweed Mill Shinners Bridge Dartington Devon TQ9 6JB t 01803 | 860010 f 01803 864 | 929 e info@gyarchit  | ects.co.uk      |