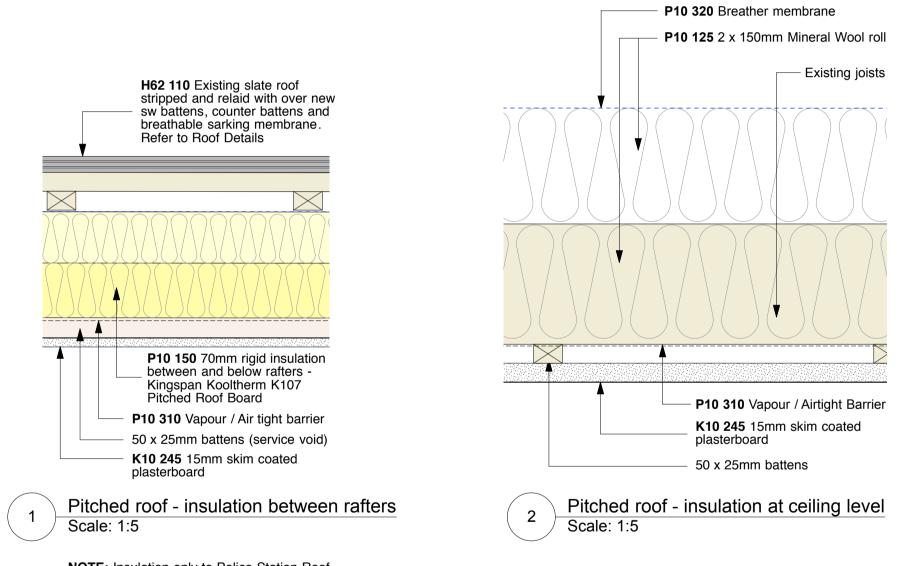

**NOTE:** Insulation only to Police Station Roof. Courtroom Roof Uninsulated

key

T1: 07.03.19 - NBS Notation Added

rev