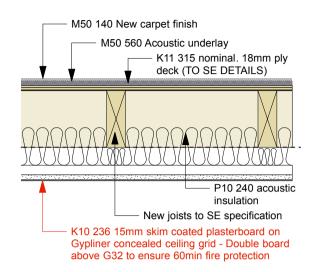

concealed ceiling grid / Variant 7v K10 680 Reskim

K10 236 15mm skim coated plasterboard on Gypliner

3 F41 / S54 - New Floor Scale: 1:10

4 S56 Scale: 1:10

5 F40 / S53 - New Floor Scale: 1:10

Variant 8v: M50 130 / 145 New carpet finish on existing floor

K21 145 New engineered timber floor

K11 315 nominal. 18mm ply deck (TO SE DETAILS)

New joists to SE specification

100mm Blockwork Sleeper Wall to SE Details.
Ventilation provised through limited open perp joints