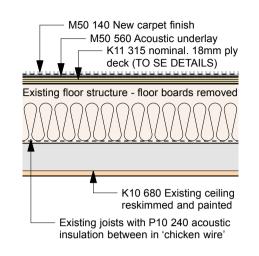

K21 145 New engineered timber floor

K11 315 nominal. 18mm ply deck (TO SE DETAILS)

New joists to SE specification

100mm Blockwork Sleeper Wall to SE Details.
Ventilation provised through limited open perp joints