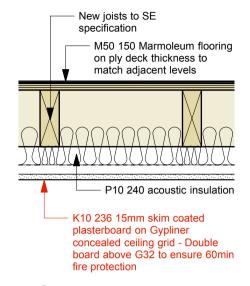

M50 150 Marmoleum flooring on K11 310 ply deck thickness to match adjacent levels

Timber joisted raised floor with subfloor ventilation provided at perimeter + drilled holes through joists

Existing raised floor structure - check to ensure structurally sound and repair as necessary.

K21 145 New engineered timber floor

K11 315 nominal. 18mm ply deck (TO SE DETAILS)

New joists to SE specification

100mm Blockwork Sleeper Wall to SE Details.
Ventilation provised through limited open perp joints