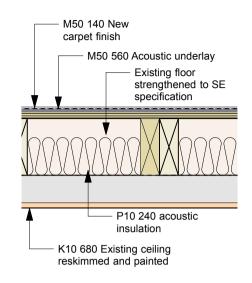

F44

2 F44 Scale: 1:10

on existing floor

Existing floor structure

M50 145 New carpet finish

M50 560 Acoustic underlay

Existing Floorboards / deck

acoustic insulation not installed unless

floor deck or existing ceiling is replaced

lath and plaster ceilings to be overboarded with

existing plasterboard ceilings to be retained insitu

one layer of 9.5mm plasterboard if unstable /

to aid acoustics unless SE advises otherwise

concealed ceiling grid / Variant 7v K10 680 Reskim

K10 236 15mm skim coated plasterboard on Gypliner

3 F41 / S54 - New Floor Scale: 1:10

4 S56 Scale: 1:10

5 F40 / S53 - New Floor Scale: 1:10

Variant 8v: M50 130 / 145 New carpet finish on existing floor