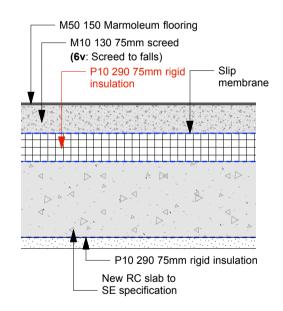

M50 150 Marmoleum flooring on existing subfloor

K21 145 New engineered timber floor

E05 800 limecrete slab

E05 800 geogrid + (radon barrier if req'd by Building Control)

E05 800 geotextile membrane

E05 800 Glaspor SG 600 foam glass insulation

M50 150 Marmoleum flooring on K11 310 ply deck thickness to match adjacent levels

Timber joisted raised floor with subfloor ventilation provided at perimeter + drilled holes through joists

Existing raised floor structure - check to ensure structurally sound and repair as necessary.