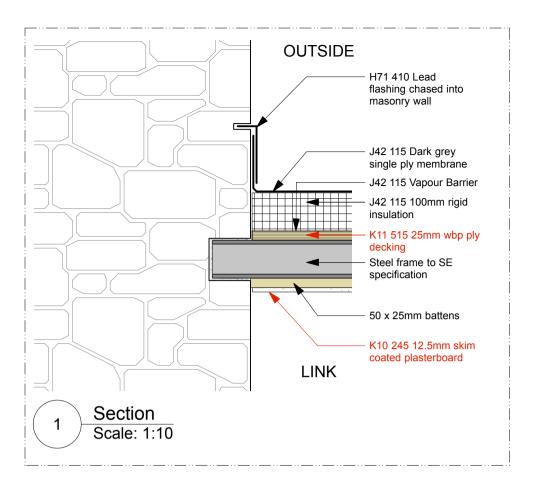

2 Section Scale: 1:10

3 Section Scale: 1:10

general

all drawings are copyright

do not scale drawing

report all discrepancies to project administrator

all dimensions to be checked on site

T1: 21.03.19 - NBS Notation Added
T2: 18.04.19 - Minor Amendments in Red following QS review