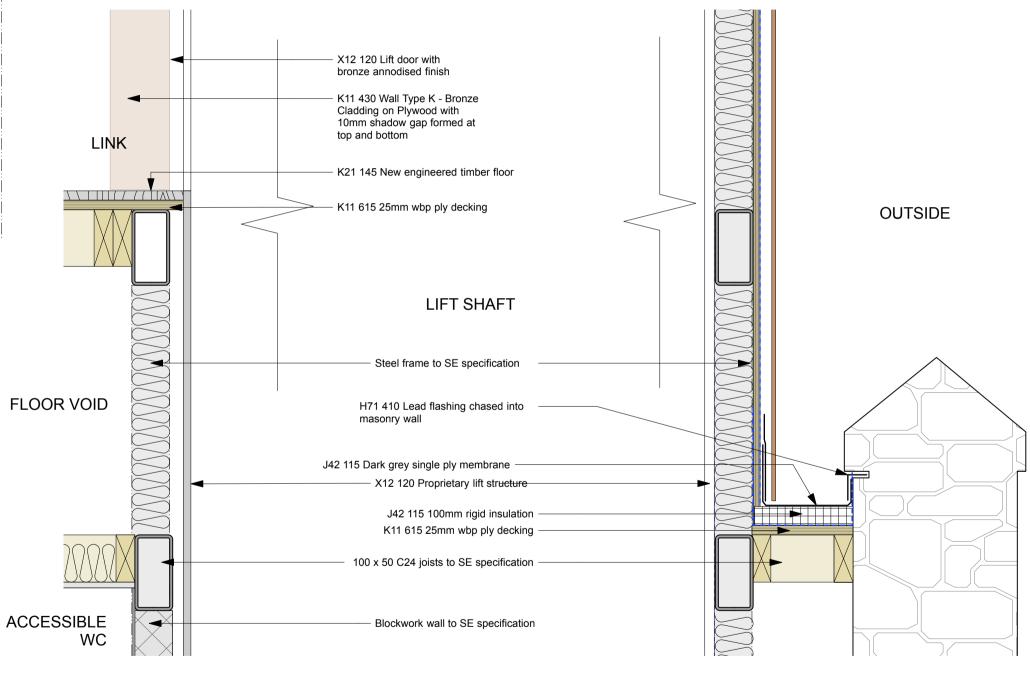

2 Section Scale: 1:10

3 Section Scale: 1:10

general

all drawings are copyright

do not scale drawing

report all discrepancies to project administrator

all dimensions to be checked on site

T1: 21.03.19 - NBS Notation Added
T2: 18.04.19 - Minor Amendments in Red following QS review