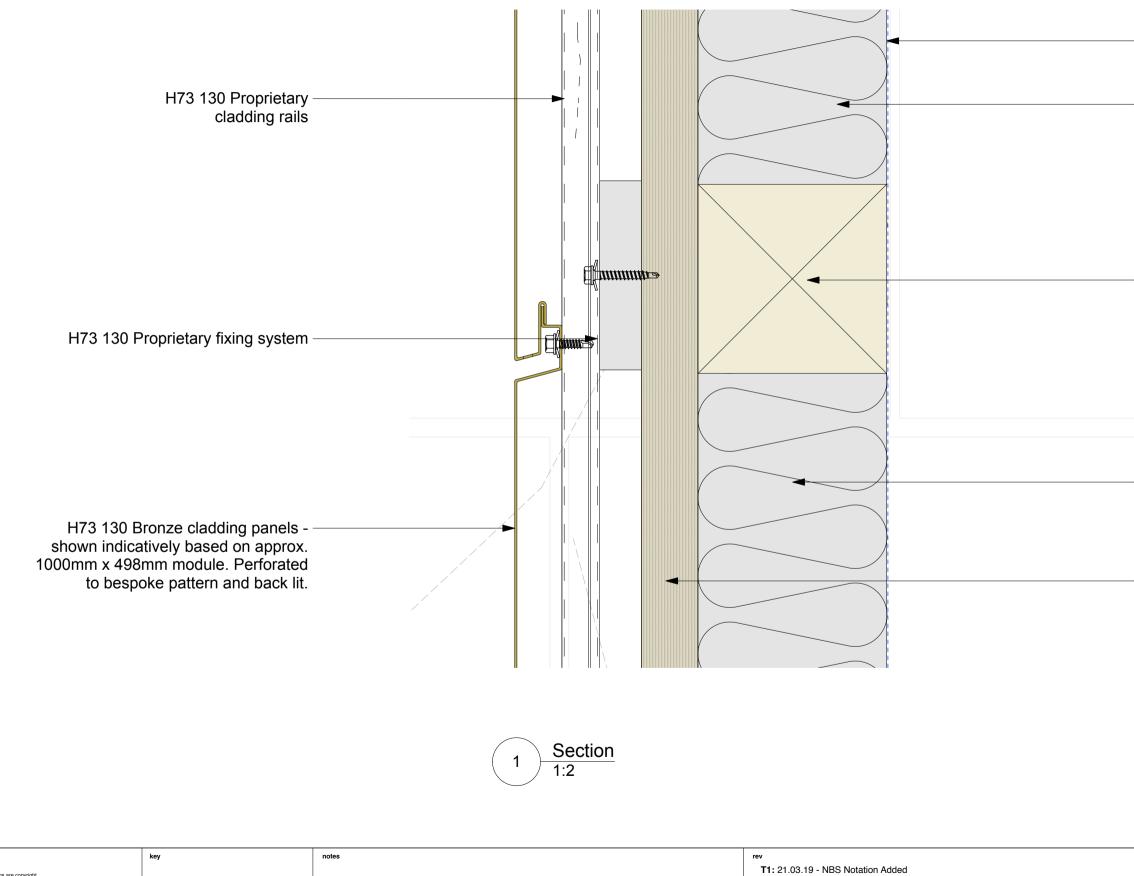

all drawings are copyr do not scale drawing report all discrepancie

- J42 115 Vapour Barrier
- Steel frame to SE specification

Timber / metal infill studs contractors preference

- P10 128 100mm full fill mineral wool insulation
- K11 615 25mm wbp plywood