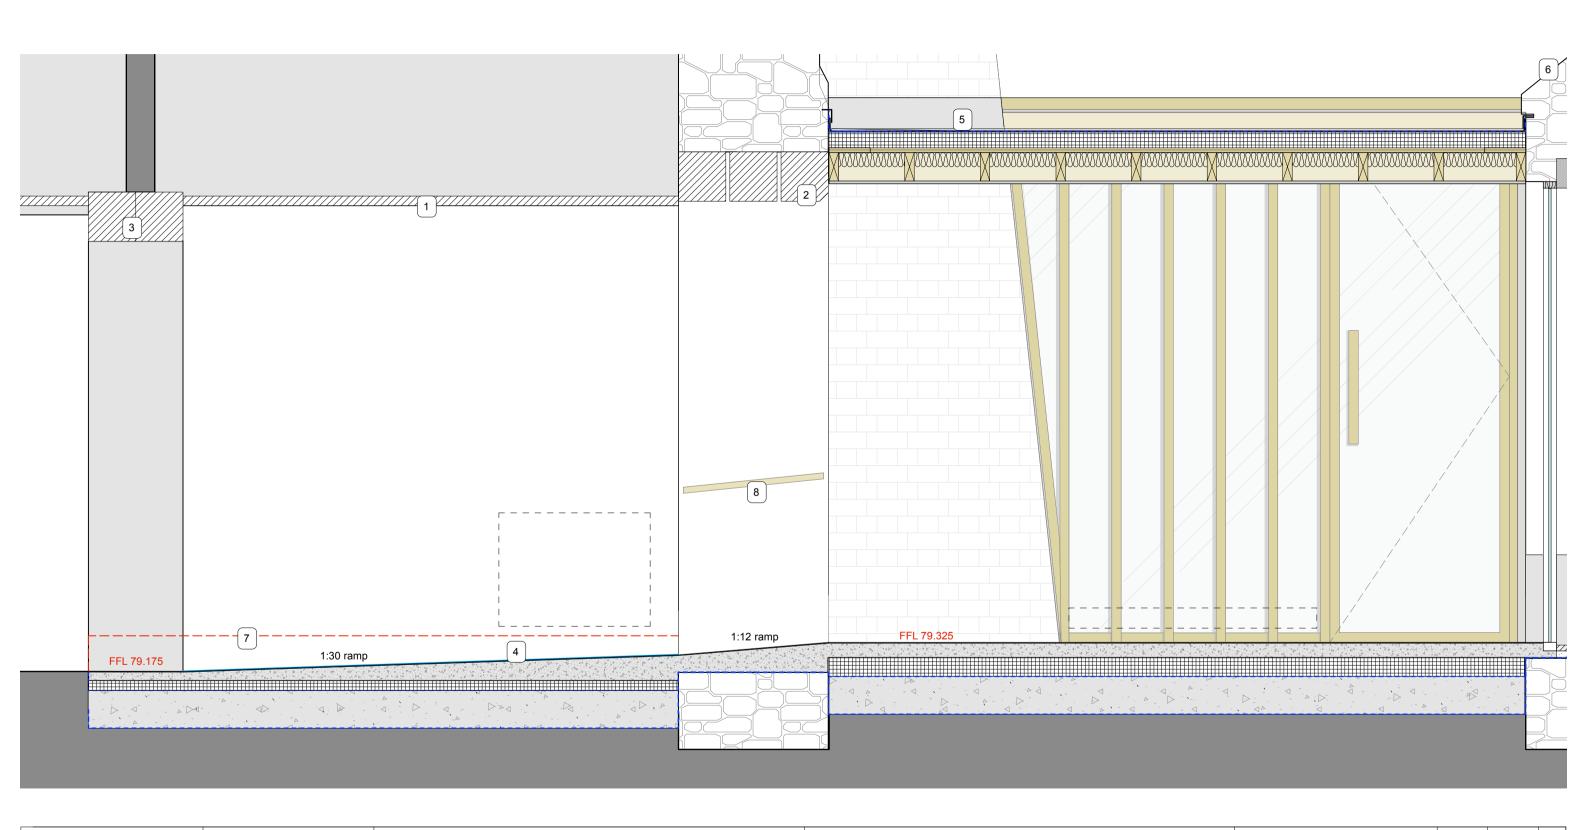

## **Notes**

- 1. Existing granite slabs to ceiling
- 2. Existing lintels moved to suit raised opening
- 3. New stone lintels to suit enlarged opening
- 4. M50 150 Slip resistant marmoleum flooring to new ramp
- 5. J42 115 Dark grey single ply membrane
- S. Step in wall moved to accomodate extension roof
- 7. Dotted red line indicates existing floor level
- 8. Timber/metal handrail as per drawing C-012

Internal Ramp Section Detail

Nov 2018

1041

1:20 @ A3

A-456 T1