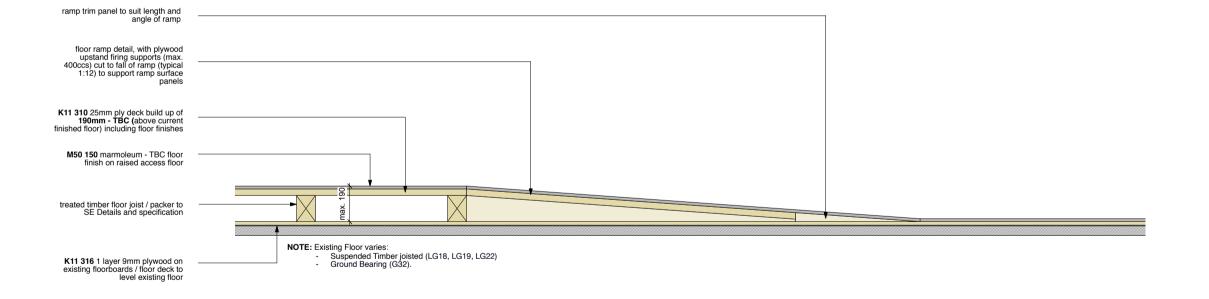

## Typical Raised Access Floor and Internal Ramp Detail - Lower Ground Exhibition Area

| general                                                                                                                                                                               | key | notes            | rev                               |
|---------------------------------------------------------------------------------------------------------------------------------------------------------------------------------------|-----|------------------|-----------------------------------|
| <ul> <li>all drawings are copyright</li> <li>do not scale drawing</li> <li>report all discrepancies to project administrator</li> <li>all dimensions to be checked on site</li> </ul> |     | Stage 4 - Tender | T1: 07.03.19 - NBS Notation Added |
|                                                                                                                                                                                       |     |                  |                                   |