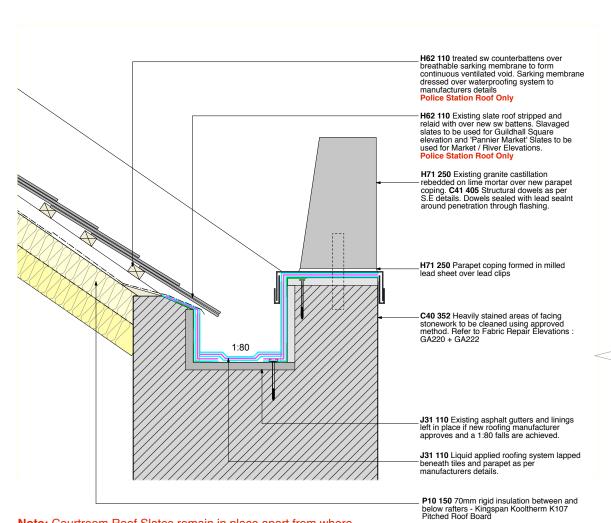

Note: Courtroom Roof Slates remain in place apart from where required to install parapet gutter waterproofing and roof is not insulated

### POLICE STATION // GUILDHALL

Liquid Applied Gutter System Details 1:5 @ A1

**EXISTING PHOTO - POLICE STATION GUTTER** 

## POLICE STATION // GUILDHALL Liquid Applied Gutter System Details 1:5 @ A1

# general all drawings are copyright do not scale drawing report all discrepancies to project administrator all dimensions to be checked on site

- a. These details are for Tender purposes only and not for construction
  b. All leadwork to be in accordance with Lead Sheet Association recommended details Note: Existing parapet upstands do not allow for the installation of stepped lead gutters to the Police Station and the Courtroom.

Note: Alterations and upgrades to existing fabric detailed on demolition plans, details and specification

T1: 11.02.19 - NBS Notation Added