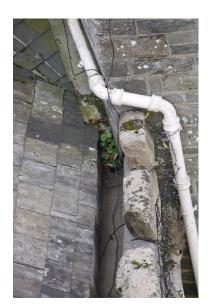

### POLICE STATION // GUILDHALL

Liquid Applied Gutter System Details 1:5 @ A1

**EXISTING PHOTO - POLICE STATION GUTTER** 