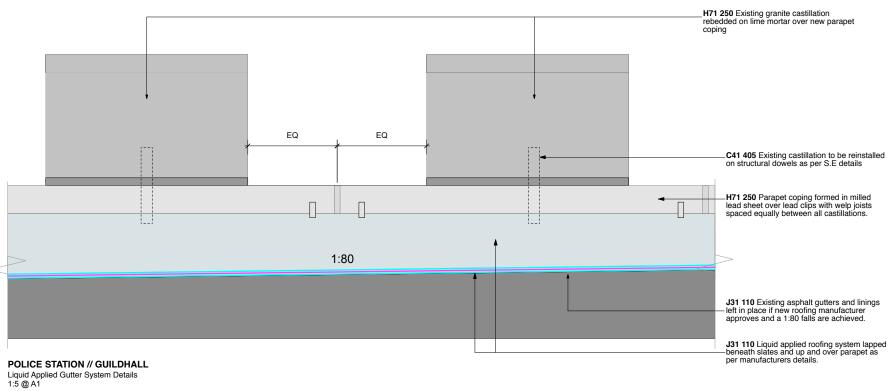

Note: Courtroom Roof Slates remain in place apart from where required to install parapet gutter waterproofing and roof is not insulated

### POLICE STATION // GUILDHALL

Liquid Applied Gutter System Details 1:5 @ A1



**EXISTING PHOTO - POLICE STATION GUTTER** 





## POLICE STATION // GUILDHALL Liquid Applied Gutter System Details 1:5 @ A1

# general all drawings are copyright do not scale drawing report all discrepancies to project administrator all dimensions to be checked on site

- a. These details are for Tender purposes only and not for construction
  b. All leadwork to be in accordance with Lead Sheet Association recommended details Note: Existing parapet upstands do not allow for the installation of stepped lead gutters to the Police Station and the Courtroom.

Note: Alterations and upgrades to existing fabric detailed on demolition plans, details and specification

T1: 11.02.19 - NBS Notation Added

## **Stage 4 - TENDER ISSUE**

|  | Tavistock Guildhall and Police Station                                  | date:<br>Oct 2018      | scal