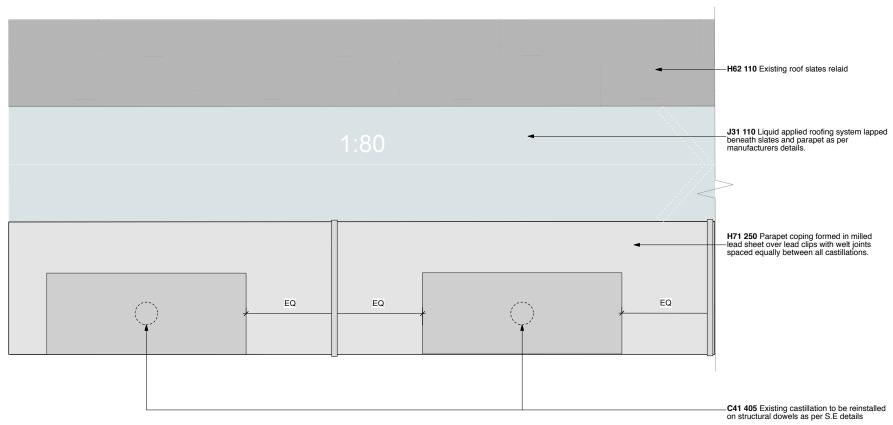

Note: Courtroom Roof Slates remain in place apart from where required to install parapet gutter waterproofing and roof is not insulated

### POLICE STATION // GUILDHALL

Liquid Applied Gutter System Details 1:5 @ A1



**EXISTING PHOTO - POLICE STATION GUTTER** 





## POLICE STATION // GUILDHALL Liquid Applied Gutter System Details 1:5 @ A1

# general all drawings are copyright do not scale drawing report all discrepancies to project administrator all dimensions to be checked on site

- a. These details are for Tender purposes only and not for construction
  b. All leadwork to be in accordance with Lead Sheet Association recommended details Note: Existing parapet upstands do not allow for the installation of stepped lead gutters to the Police Station and the Courtroom.

Note: Alterations and upgrades to existing fabric detailed on demolition plans, details and specification

T1: 11.02.19 - NBS Notation Added

## **Stage 4 - TENDER ISSUE**

|  | Tavistock Guildhall and Police Station                                  | date:<br>Oct 2018      | scale: