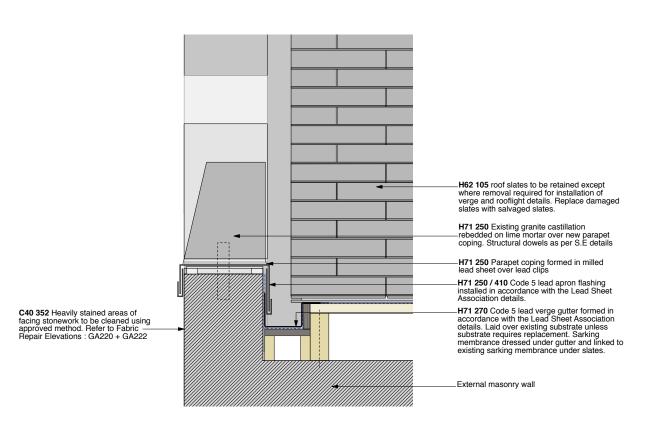

Detail B - TROWTES HOUSE Lead verge detail 1:5 @ A1

Detail A - POLICE STATION // TROWTES HOUSE Lead verge detail 1:5 @ A1

TROWTES HOUSE Lead verge detail 1:10 @ A1

POLICE STATION // TROWTES HOUSE Lead verge detail 1:10 @ A1

- a. These details are for planning purposes only and not for constructionb. All leadwork to be in accordance with Lead Sheet Association recommended details

Note: Alterations and upgrades to existing fabric detailed on demolition plans, details and specification