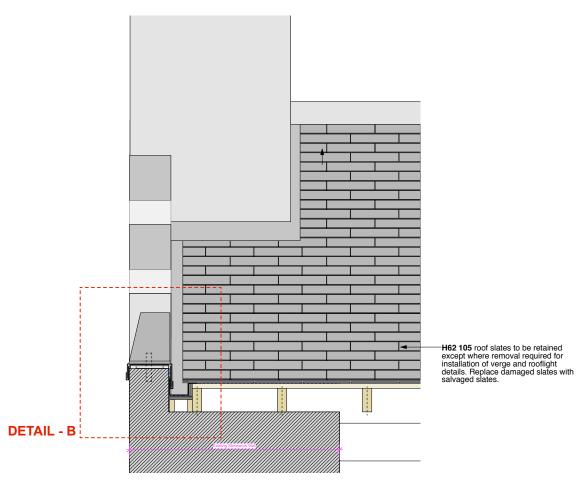

Detail B - TROWTES HOUSE Lead verge detail 1:5 @ A1

Detail A - POLICE STATION // TROWTES HOUSE Lead verge detail 1:5 @ A1

TROWTES HOUSE Lead verge detail 1:10 @ A1

POLICE STATION // TROWTES HOUSE Lead verge detail 1:10 @ A1

- a. These details are for planning purposes only and not for constructionb. All leadwork to be in accordance with Lead Sheet Association recommended details

Note: Alterations and upgrades to existing fabric detailed on demolition plans, details and specification