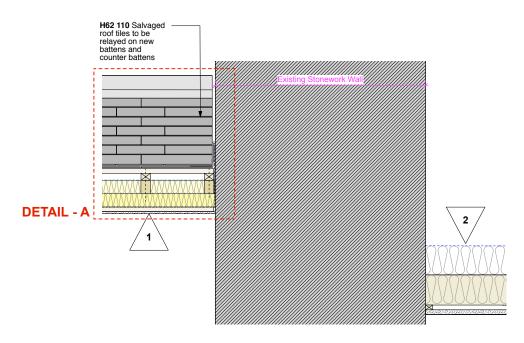

Detail B - TROWTES HOUSE Lead verge detail 1:5 @ A1

Detail A - POLICE STATION // TROWTES HOUSE Lead verge detail 1:5 @ A1

TROWTES HOUSE Lead verge detail 1:10 @ A1

POLICE STATION // TROWTES HOUSE Lead verge detail 1:10 @ A1

- a. These details are for planning purposes only and not for constructionb. All leadwork to be in accordance with Lead Sheet Association recommended details

Note: Alterations and upgrades to existing fabric detailed on demolition plans, details and specification