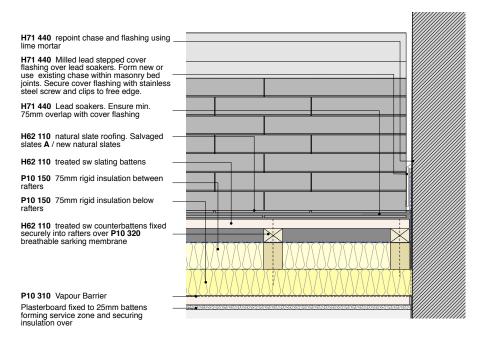

Detail B - TROWTES HOUSE Lead verge detail 1:5 @ A1

Detail A - POLICE STATION // TROWTES HOUSE Lead verge detail 1:5 @ A1

TROWTES HOUSE Lead verge detail 1:10 @ A1

POLICE STATION // TROWTES HOUSE Lead verge detail 1:10 @ A1

- a. These details are for planning purposes only and not for constructionb. All leadwork to be in accordance with Lead Sheet Association recommended details

Note: Alterations and upgrades to existing fabric detailed on demolition plans, details and specification