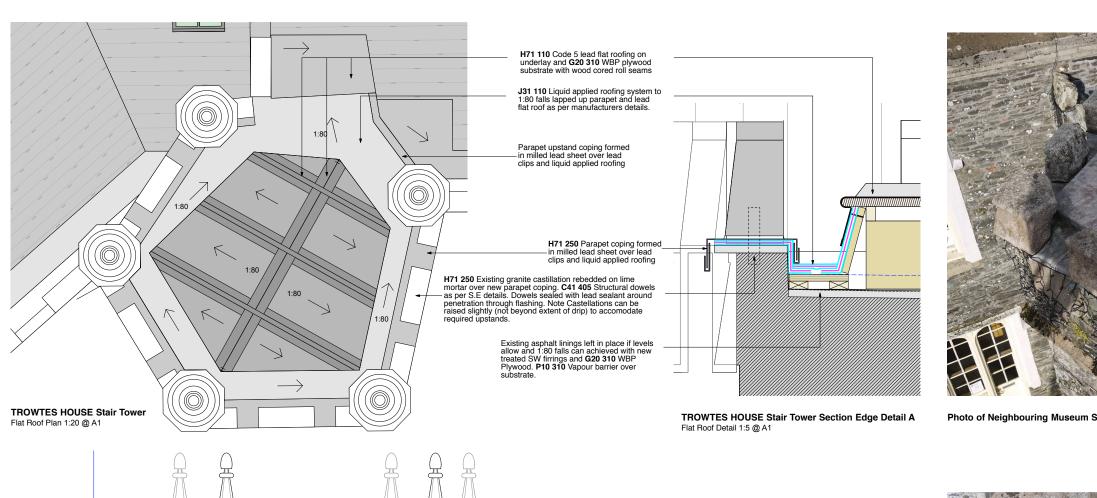

Photo of Neighbouring Museum Stair Tower Lead Roof

Existing Roof Detail with proposed lead flashing marked positions on in blue

Parapet upstand coping formed in milled lead sheet over lead clips to LSA Details and specification.and liquid applied roofing