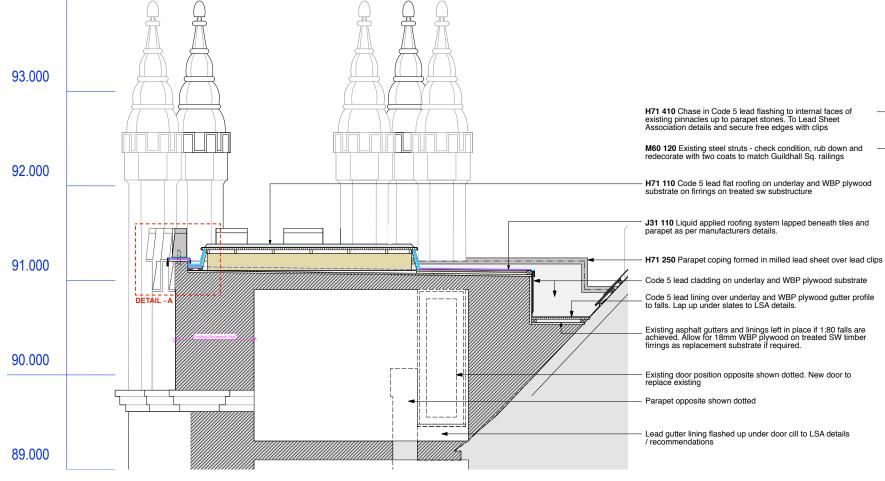

Code 5 lead cladding on underlay and WBP plywood substrate to LSA Details and specification. Max. spacing of vertical joints to be 600mm centres

**TROWTES HOUSE Stair Tower Section** 

- a. These details are for planning purposes only and not for construction
  b. All leadwork to be in accordance with Lead Sheet Association recommended details
- c. Non-ventilated Roof Build Up to be agreed with Building Control