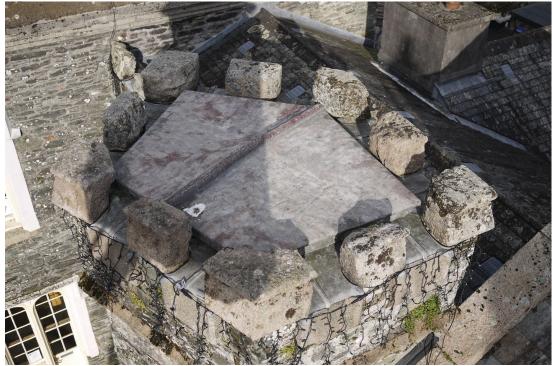

Photo of Neighbouring Museum Stair Tower Lead Roof

Existing Roof Detail with proposed lead flashing marked positions on in blue

Parapet upstand coping formed in milled lead sheet over lead clips to LSA Details and specification.and liquid applied roofing