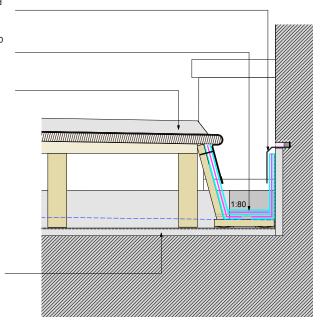

H71 410 Code 4 lead apron flashing installed in accordance with the Lead Sheet Association details. Existing failing flashing

**J31 110** Liquid applied roofing system to 1:80 falls lapped up under lead flashing and lead flat roof as per manufacturers details.

H71 110 Code 5 lead roofing on underlay and WBP plywood substrate with wood cored roll seams

Courtroom Entrance Detail B Flat Roof Detail 1:5 @ A1

Existing asphalt linings left in place if levels allow and 1:80 falls can achieved with new treated SW firrings and G30 310 WBP Plywood. P10 310 Vapour barrier over substrate.