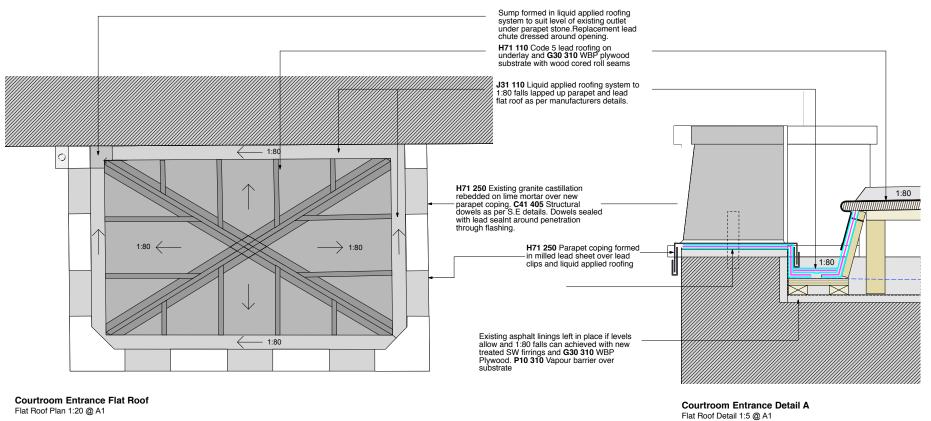

**Existing Roof Detail** 

**Courtroom Entrance Flat Roof** Flat Roof Plan 1:20 @ A1

H71 250 Parapet coping formed in milled lead sheet over lead clips H71 110 Code 5 lead flat roofing on underlay and WBP plywood substrate on firrings on treated sw substructure J31 110 Liquid applied roofing system lapped beneath parapet and lapped up wall under lead apron flashing as per manufacturers details. DETAIL - B Existing asphalt gutters and linings left in place if new roofing manufacturer approves and a 1:80 falls are achieved. Allow for **G30 310** 18mm WBP plywood on treated SW timber firrings as replacement substrate.

H71 410 Code 4 lead apron flashing installed in accordance with the Lead Sheet Association details. Existing failing flashing

**J31 110** Liquid applied roofing system to 1:80 falls lapped up under lead flashing and lead flat roof as per manufacturers details.

H71 110 Code 5 lead roofing on underlay and WBP plywood substrate with wood cored roll seams

Courtroom Entrance Detail B Flat Roof Detail 1:5 @ A1

Existing asphalt linings left in place if levels allow and 1:80 falls can achieved with new treated SW firrings and G30 310 WBP Plywood. P10 310 Vapour barrier over substrate.