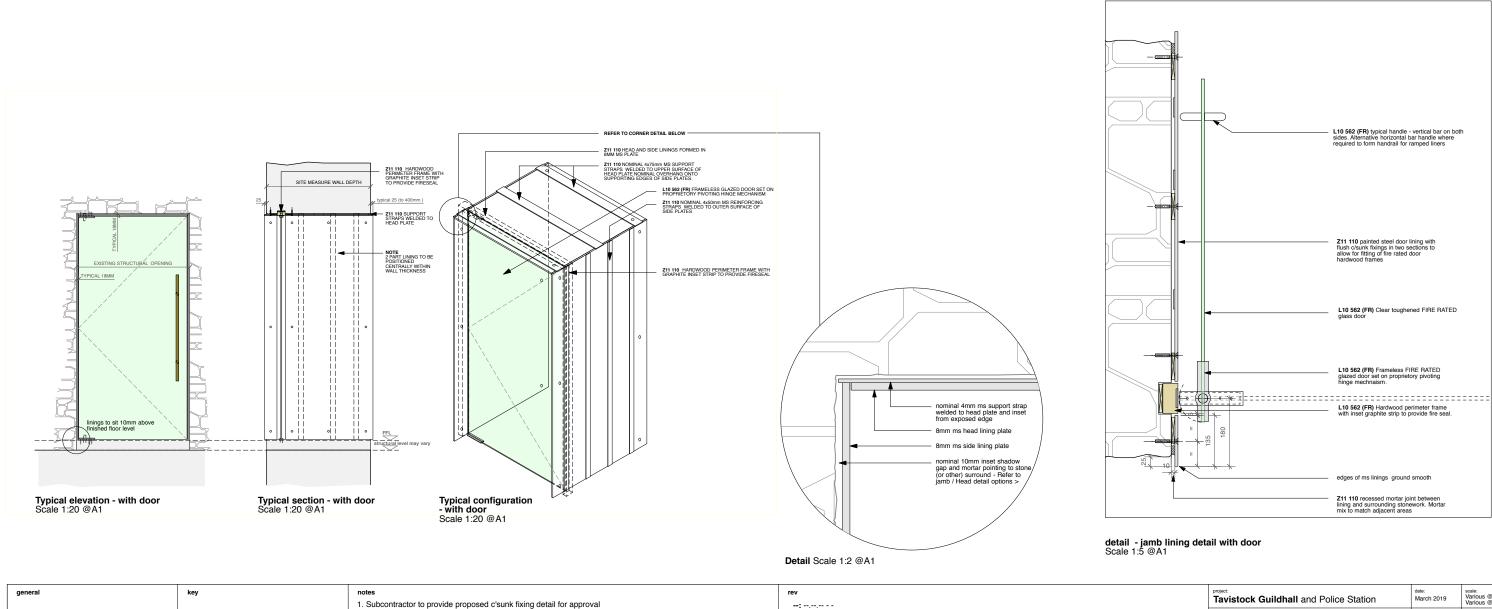

detail - head lining detail with door Scale 1:5 @A1

| general                                                                                                                                            | key | notes                                                                                                                                                                                                                                                                                                                  | rev                    |
|----------------------------------------------------------------------------------------------------------------------------------------------------|-----|------------------------------------------------------------------------------------------------------------------------------------------------------------------------------------------------------------------------------------------------------------------------------------------------------------------------|------------------------|
| all drawings are copyright     do not scale drawing     report all discrepancies to project administrator     all dimensions to be checked on site |     | <ol> <li>Subcontractor to provide proposed c'sunk fixing detail for approval</li> <li>Finish to steelwork to be painted - colour TBC by Architect</li> <li>Thickness of proposed support straps to be designed by subcontractor.</li> <li>size of all linings indicated to be checked against site openings</li> </ol> | ••: •·                 |
|                                                                                                                                                    |     |                                                                                                                                                                                                                                                                                                                        | Stage 4 - TENDER ISSUE |