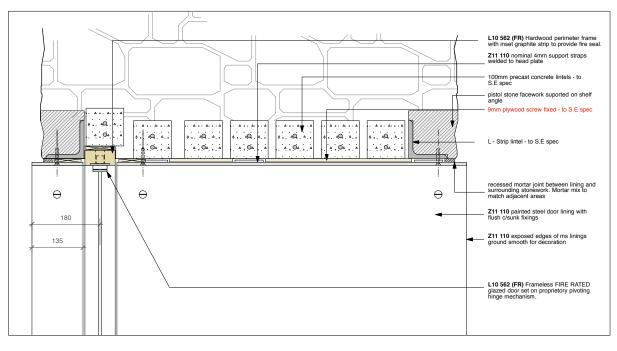

detail - head lining detail with door Scale 1:5 @A1

| general                                                                                                                                            | key | notes                                                                                                                                                                                                                                                                                                                  | rev                    |
|----------------------------------------------------------------------------------------------------------------------------------------------------|-----|------------------------------------------------------------------------------------------------------------------------------------------------------------------------------------------------------------------------------------------------------------------------------------------------------------------------|------------------------|
| all drawings are copyright     do not scale drawing     report all discrepancies to project administrator     all dimensions to be checked on site |     | <ol> <li>Subcontractor to provide proposed c'sunk fixing detail for approval</li> <li>Finish to steelwork to be painted - colour TBC by Architect</li> <li>Thickness of proposed support straps to be designed by subcontractor.</li> <li>size of all linings indicated to be checked against site openings</li> </ol> | ••: •·                 |
|                                                                                                                                                    |     |                                                                                                                                                                                                                                                                                                                        | Stage 4 - TENDER ISSUE |