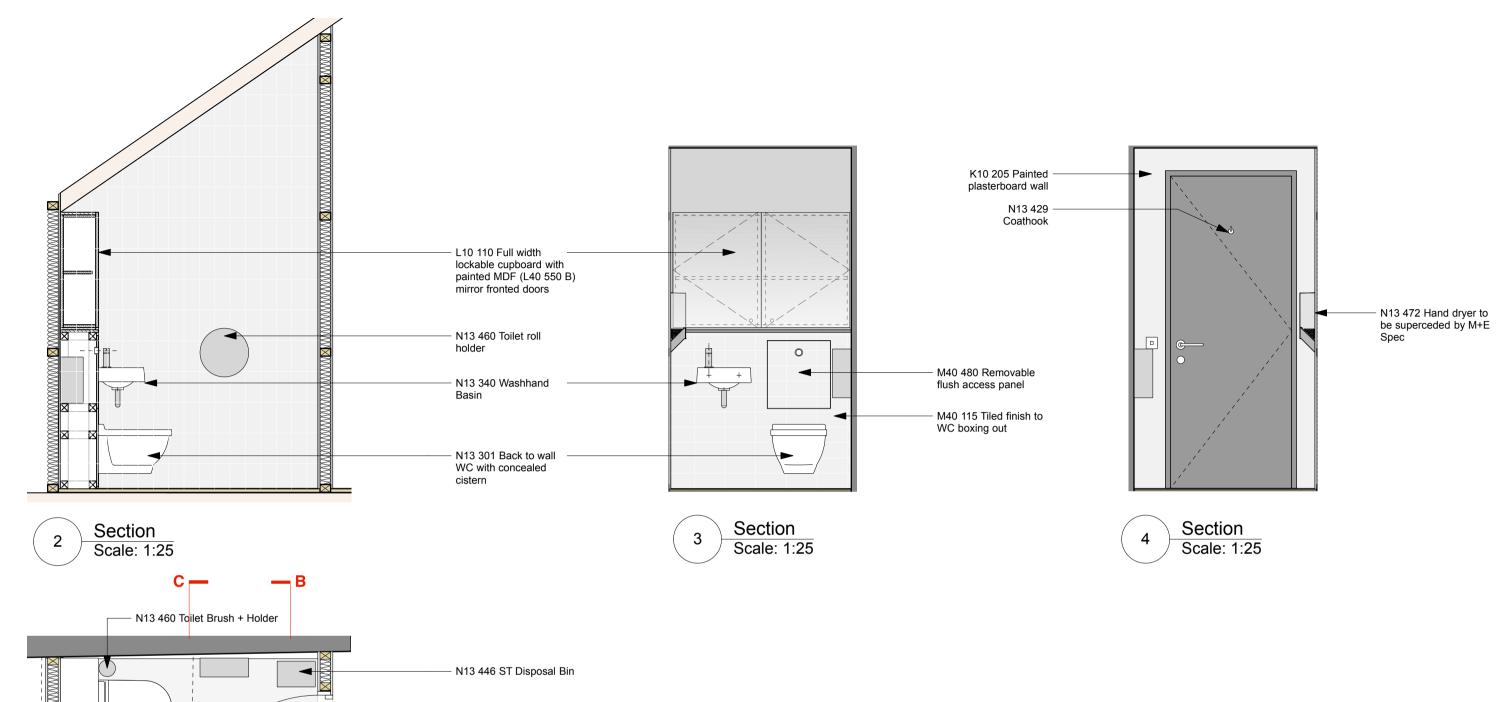

| general                                                                                                                                | Further Details of Finishes / Wall Floor / Ceiling Build-Ups on GA154. | rev                                                                    |                                   | scale: drawn: 1:25 @ A3                                                              |                               |    |
|----------------------------------------------------------------------------------------------------------------------------------------|------------------------------------------------------------------------|------------------------------------------------------------------------|-----------------------------------|--------------------------------------------------------------------------------------|-------------------------------|----|
| all drawings are copyright do not scale drawing report all discrepancies to project administrator all dimensions to be checked on site |                                                                        | Further Details of Finishes / Wall Floor / Ceiling Build-Ups on GA154. | T1: 14.03.19 - NBS Notation Added | WC S54 Details job no: 1041                                                          | C-316 rev:                    |    |
|                                                                                                                                        |                                                                        |                                                                        | Stage 4 - TENDER ISSUE            | gillespie yunnie architects                                                          |                               |    |
|                                                                                                                                        |                                                                        |                                                                        |                                   | Lower Tweed Mill Shinners Bridge Dartington Devon TQ9 6JB t 01803 860010 f 01803 864 | 929 e info@gyarchitects.co.ul | ık |