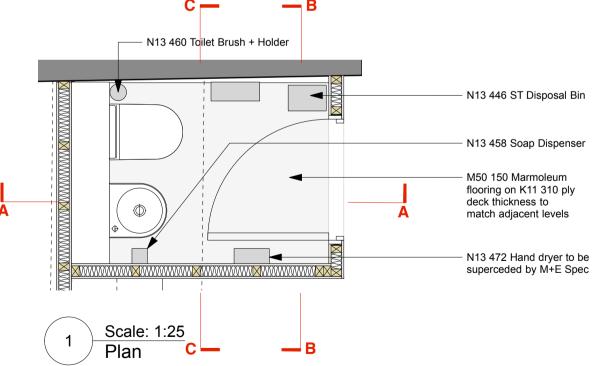

| general                                                                                                                                | Further Details of Finishes / Wall Floor / Ceiling Build-Ups on GA154. | rev                                                                    |                                   | scale: drawn: 1:25 @ A3                                                              |                               |    |
|----------------------------------------------------------------------------------------------------------------------------------------|------------------------------------------------------------------------|------------------------------------------------------------------------|-----------------------------------|--------------------------------------------------------------------------------------|-------------------------------|----|
| all drawings are copyright do not scale drawing report all discrepancies to project administrator all dimensions to be checked on site |                                                                        | Further Details of Finishes / Wall Floor / Ceiling Build-Ups on GA154. | T1: 14.03.19 - NBS Notation Added | WC S54 Details job no: 1041                                                          | C-316 rev:                    |    |
|                                                                                                                                        |                                                                        |                                                                        | Stage 4 - TENDER ISSUE            | gillespie yunnie architects                                                          |                               |    |
|                                                                                                                                        |                                                                        |                                                                        |                                   | Lower Tweed Mill Shinners Bridge Dartington Devon TQ9 6JB t 01803 860010 f 01803 864 | 929 e info@gyarchitects.co.ul | ık |