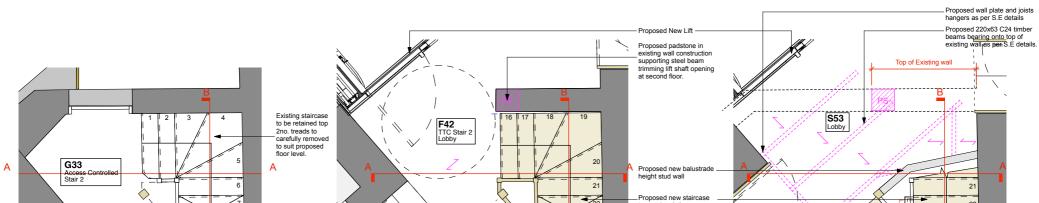

| general                                                                                                                                | key | notes<br>T1: 10.04.19 - Newel Post added to align with SE Drawings<br>T2: 25.04.19 - Newel Post shortened following SE Comment | project:<br>Tavistock Guildhall and Police Station                                                                | date:<br>Nov 2018 | scale:<br>1:20 @ A1  | drawn:<br>cm      |
|----------------------------------------------------------------------------------------------------------------------------------------|-----|--------------------------------------------------------------------------------------------------------------------------------|-------------------------------------------------------------------------------------------------------------------|-------------------|----------------------|-------------------|
| all drawings are copyright do not scale drawing report all discrepancies to project administrator all dimensions to be checked on site |     |                                                                                                                                | drawing title:<br>Proposed Stair 2 details                                                                        | job no:<br>1041   | drawing no:<br>C-320 | rev:<br><b>T2</b> |
|                                                                                                                                        |     | Stage 4 - Tender                                                                                                               | gillespie yunnie architects                                                                                       |                   |                      |                   |
|                                                                                                                                        |     |                                                                                                                                | Lower Tweed Mill Shinners Bridge Dartington Devon TQ9 6JB t 01803 860010 f 01803 864929 e info@gyarchitects.co.uk |                   |                      |                   |