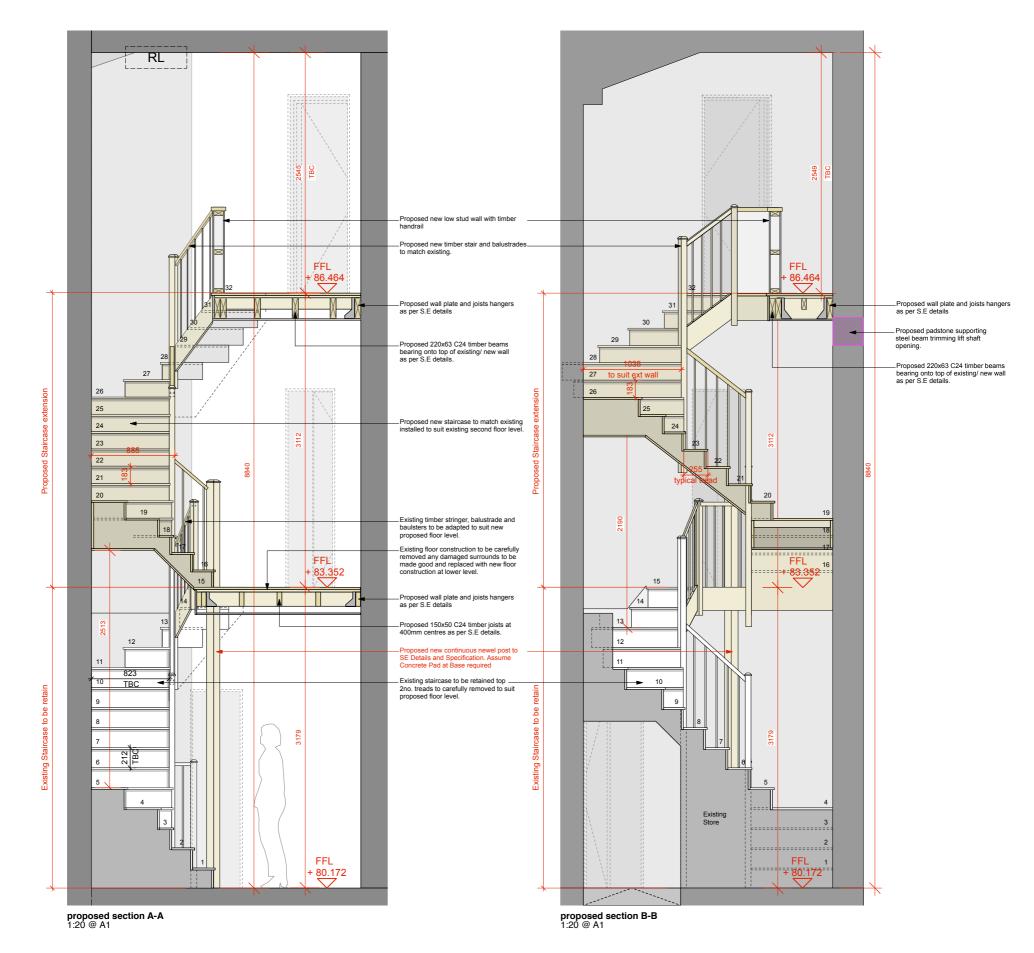

| general                                                                                                                                | key | notes<br>T1: 10.04.19 - Newel Post added to align with SE Drawings<br>T2: 25.04.19 - Newel Post shortened following SE Comment | project:<br>Tavistock Guildhall and Police Station                                                                | date:<br>Nov 2018 | scale:<br>1:20 @ A1  | drawn:<br>cm      |
|----------------------------------------------------------------------------------------------------------------------------------------|-----|--------------------------------------------------------------------------------------------------------------------------------|-------------------------------------------------------------------------------------------------------------------|-------------------|----------------------|-------------------|
| all drawings are copyright do not scale drawing report all discrepancies to project administrator all dimensions to be checked on site |     |                                                                                                                                | drawing title:<br>Proposed Stair 2 details                                                                        | job no:<br>1041   | drawing no:<br>C-320 | rev:<br><b>T2</b> |
|                                                                                                                                        |     | Stage 4 - Tender                                                                                                               | gillespie yunnie architects                                                                                       |                   |                      |                   |
|                                                                                                                                        |     |                                                                                                                                | Lower Tweed Mill Shinners Bridge Dartington Devon TQ9 6JB t 01803 860010 f 01803 864929 e info@gyarchitects.co.uk |                   |                      |                   |