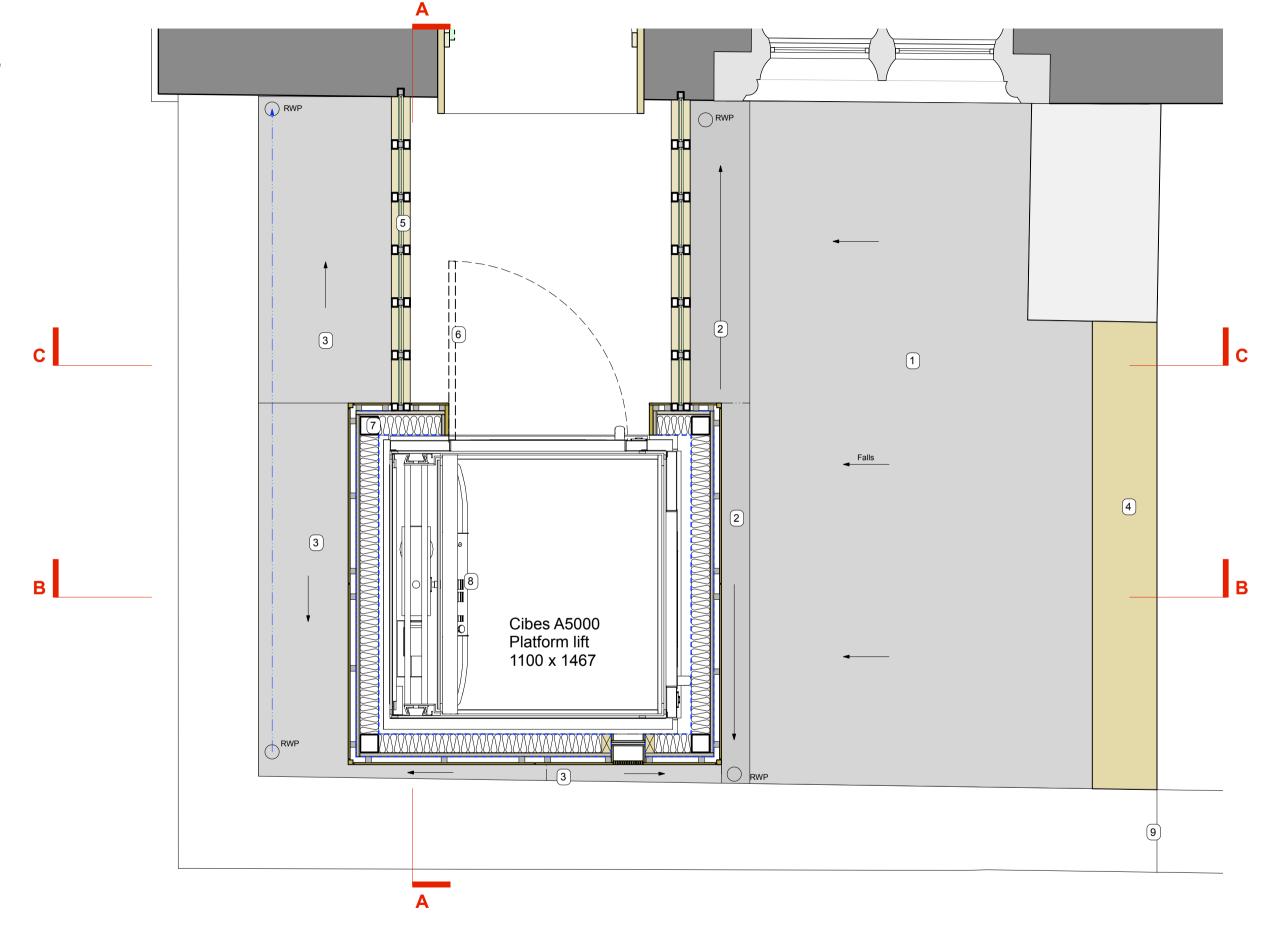

## **Notes**

- 1. J42 115 Dark grey single ply membrane
- 2. J42 115 Single ply lined gutter to falls
- J42 115 Gutter formed with single ply membrane and lead flashing to upstands chased into existing stone wall
- 4. H73 250 Bronze coloured capping to parapet
- L10 500 Bronze coloured thermally broken aluminium framed glazing system
- 6. X12 120 Lift door with bronze annodised finish
- 7. Steel to structural engineer's specification
- 8. X12 120 Proprietary lift structure
- 9. Step in wall moved to accomodate extension roof