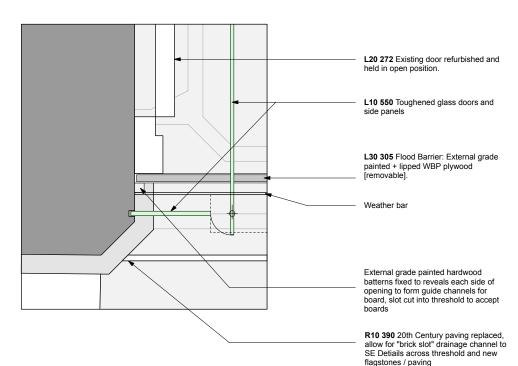

South West elevation street view Scale 1:100 @ A1 / 1:200 @ A3

Elevation old fire station doors Scale 1:20 @ A1 / 1:40 @ A3

Section old fire station doors Scale 1:20 @ A1 / 1:40 @ A3

Plan old fire station doors Scale 1:20 @ A1 / 1:40 @ A3

detail a Scale 1:5 @ A1 / 1:10 @ A3

detail b Scale 1:5 @ A1 / 1:10 @ A3

| general  all drawings are copyright do not scale drawing report all discrepancies to project administrator all dimensions to be checked on site | key | Stage 4 - Tender                                                                                                                                                                                                                          | rev T1: 11.02.09 - NBS Notation | roject: <b>Tavistock Guildhall</b> and Police Station | date:<br>May 2017 | scale:<br>Various @ A1<br>Various @ A3 | drawn:<br>sb |
|-------------------------------------------------------------------------------------------------------------------------------------------------|-----|-------------------------------------------------------------------------------------------------------------------------------------------------------------------------------------------------------------------------------------------|---------------------------------|-------------------------------------------------------|-------------------|----------------------------------------|--------------|
|                                                                                                                                                 |     |                                                                                                                                                                                                                                           |                                 | drawing little: TTC: Details Old fire station doors   | job no:<br>1041   | drawing no:<br>C-390                   | rev:<br>T1   |
|                                                                                                                                                 |     |                                                                                                                                                                                                                                           |                                 | gillespie yunnie architec                             | s                 |                                        |              |
|                                                                                                                                                 |     | <ul> <li>All dimensions are based upon survey information supplied by others. All dimensions to be confirmed<br/>on site prior to construction. GYA take no responsibility for issues arising from inacuracies in survey data.</li> </ul> |                                 |                                                       |                   |                                        |              |