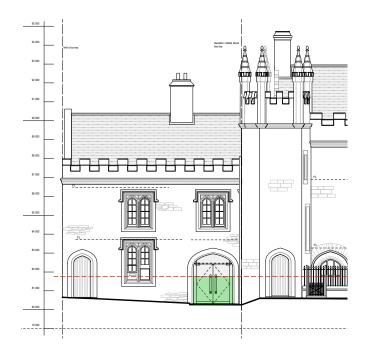

South West elevation street view Scale 1:100 @ A1 / 1:200 @ A3

Elevation old fire station doors Scale 1:20 @ A1 / 1:40 @ A3

Section old fire station doors Scale 1:20 @ A1 / 1:40 @ A3

Plan old fire station doors Scale 1:20 @ A1 / 1:40 @ A3