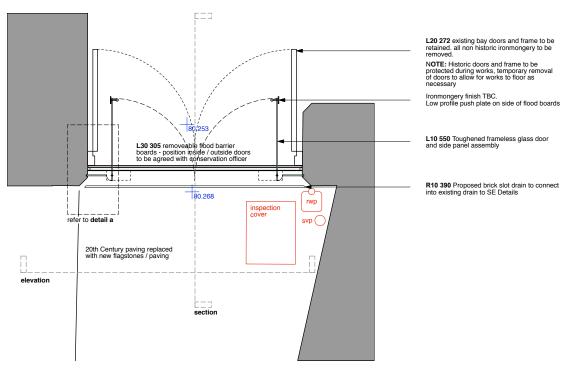

South West elevation street view Scale 1:100 @ A1 / 1:200 @ A3

Elevation old fire station doors Scale 1:20 @ A1 / 1:40 @ A3

Section old fire station doors Scale 1:20 @ A1 / 1:40 @ A3

Plan old fire station doors Scale 1:20 @ A1 / 1:40 @ A3

detail a Scale 1:5 @ A1 / 1:10 @ A3

detail b Scale 1:5 @ A1 / 1:10 @ A3

| general  all drawings are copyright do not scale drawing report all discrepancies to project administrator all dimensions to be checked on site | key | Stage 4 - Tender                                                                                                                                                                                                                          | rev T1: 11.02.09 - NBS Notation | roject: <b>Tavistock Guildhall</b> and Police Station | date:<br>May 2017 | scale:<br>Various @ A1<br>Various @ A3 | drawn:<br>sb |
|-------------------------------------------------------------------------------------------------------------------------------------------------|-----|-------------------------------------------------------------------------------------------------------------------------------------------------------------------------------------------------------------------------------------------|---------------------------------|-------------------------------------------------------|-------------------|----------------------------------------|--------------|
|                                                                                                                                                 |     |                                                                                                                                                                                                                                           |                                 | drawing little: TTC: Details Old fire station doors   | job no:<br>1041   | drawing no:<br>C-390                   | rev:<br>T1   |
|                                                                                                                                                 |     |                                                                                                                                                                                                                                           |                                 | gillespie yunnie architec                             | s                 |                                        |              |
|                                                                                                                                                 |     | <ul> <li>All dimensions are based upon survey information supplied by others. All dimensions to be confirmed<br/>on site prior to construction. GYA take no responsibility for issues arising from inacuracies in survey data.</li> </ul> |                                 |                                                       |                   |                                        |              |