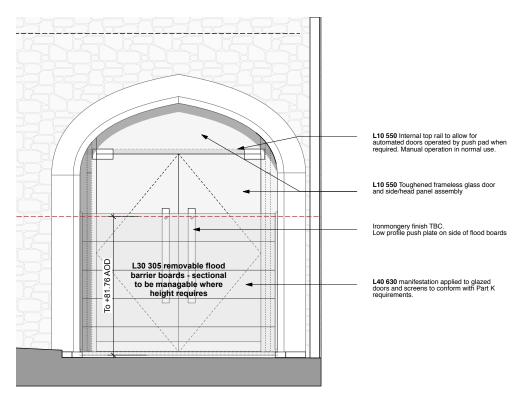

South West elevation street view Scale 1:100 @ A1 / 1:200 @ A3

Elevation old fire station doors Scale 1:20 @ A1 / 1:40 @ A3

Section old fire station doors Scale 1:20 @ A1 / 1:40 @ A3

Plan old fire station doors Scale 1:20 @ A1 / 1:40 @ A3

detail a Scale 1:5 @ A1 / 1:10 @ A3

detail b Scale 1:5 @ A1 / 1:10 @ A3

| general  all drawings are copyright do not scale drawing report all discrepancies to project administrator all dimensions to be checked on site | key | Stage 4 - Tender                                                                                                                                                                                                                          | rev T1: 11.02.09 - NBS Notation | roject: <b>Tavistock Guildhall</b> and Police Station | date:<br>May 2017 | scale:<br>Various @ A1<br>Various @ A3 | drawn:<br>sb |
|-------------------------------------------------------------------------------------------------------------------------------------------------|-----|-------------------------------------------------------------------------------------------------------------------------------------------------------------------------------------------------------------------------------------------|---------------------------------|-------------------------------------------------------|-------------------|----------------------------------------|--------------|
|                                                                                                                                                 |     |                                                                                                                                                                                                                                           |                                 | drawing little: TTC: Details Old fire station doors   | job no:<br>1041   | drawing no:<br>C-390                   | rev:<br>T1   |
|                                                                                                                                                 |     |                                                                                                                                                                                                                                           |                                 | gillespie yunnie architec                             | s                 |                                        |              |
|                                                                                                                                                 |     | <ul> <li>All dimensions are based upon survey information supplied by others. All dimensions to be confirmed<br/>on site prior to construction. GYA take no responsibility for issues arising from inacuracies in survey data.</li> </ul> |                                 |                                                       |                   |                                        |              |