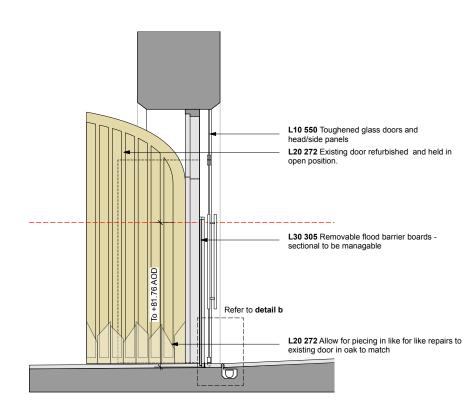

South West elevation street view Scale 1:100 @ A1 / 1:200 @ A3

Elevation old fire station doors Scale 1:20 @ A1 / 1:40 @ A3

Section old fire station doors Scale 1:20 @ A1 / 1:40 @ A3

Plan old fire station doors Scale 1:20 @ A1 / 1:40 @ A3

detail a Scale 1:5 @ A1 / 1:10 @ A3

detail b Scale 1:5 @ A1 / 1:10 @ A3

| general  all drawings are copyright do not scale drawing report all discrepancies to project administrator all dimensions to be checked on site | key | Stage 4 - Tender                                                                                                                                                                                                                          | rev T1: 11.02.09 - NBS Notation | roject: <b>Tavistock Guildhall</b> and Police Station | date:<br>May 2017 | scale:<br>Various @ A1<br>Various @ A3 | drawn:<br>sb |
|-------------------------------------------------------------------------------------------------------------------------------------------------|-----|-------------------------------------------------------------------------------------------------------------------------------------------------------------------------------------------------------------------------------------------|---------------------------------|-------------------------------------------------------|-------------------|----------------------------------------|--------------|
|                                                                                                                                                 |     |                                                                                                                                                                                                                                           |                                 | drawing little: TTC: Details Old fire station doors   | job no:<br>1041   | drawing no:<br>C-390                   | rev:<br>T1   |
|                                                                                                                                                 |     |                                                                                                                                                                                                                                           |                                 | gillespie yunnie architec                             | s                 |                                        |              |
|                                                                                                                                                 |     | <ul> <li>All dimensions are based upon survey information supplied by others. All dimensions to be confirmed<br/>on site prior to construction. GYA take no responsibility for issues arising from inacuracies in survey data.</li> </ul> |                                 |                                                       |                   |                                        |              |