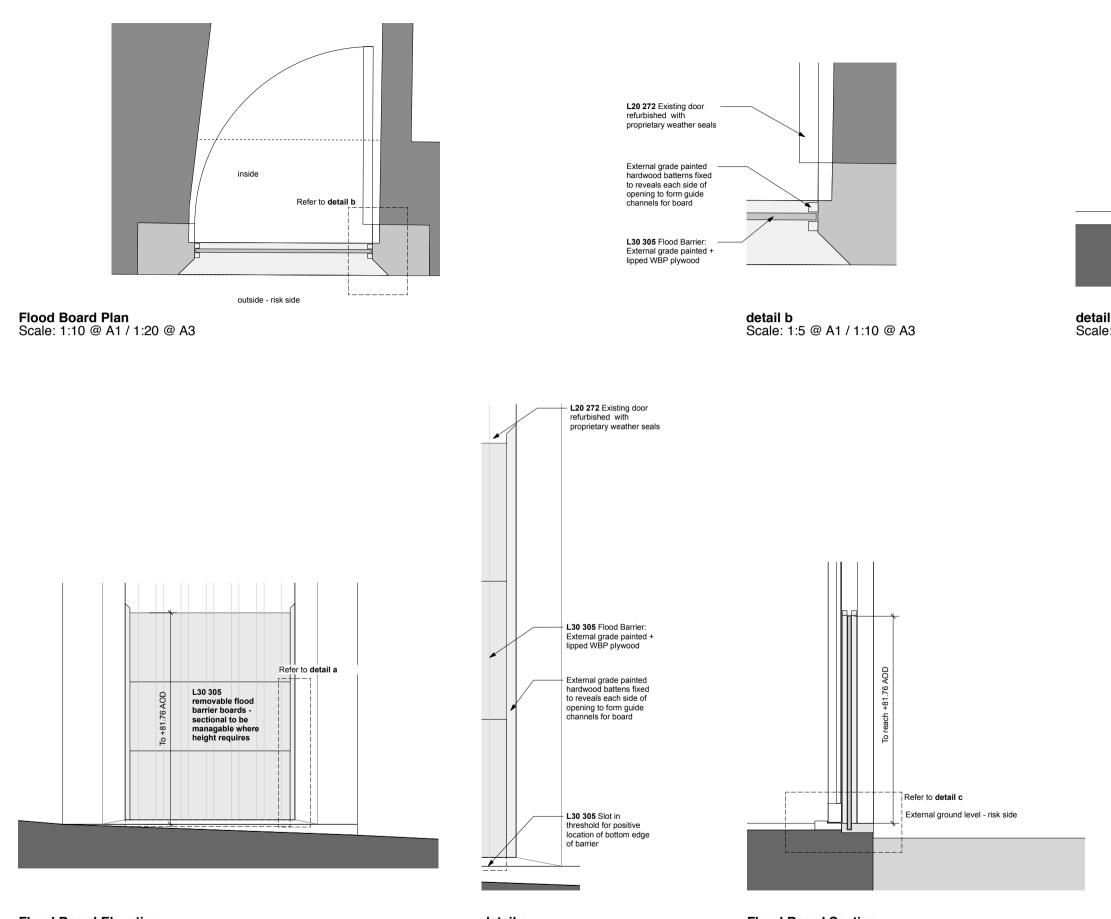

Flood Board Elevation Scale: 1:10 @ A1 / 1:20 @ A3

**detail a** Scale: 1:5 @ A1 / 1:10 @ A3

Flood Board Section Scale: 1:10 @ A1 / 1:20 @ A3

| general                                                                                                                                                                               | key | notes                                                                                                                                                                                                                                     | rev                                |
|---------------------------------------------------------------------------------------------------------------------------------------------------------------------------------------|-----|-------------------------------------------------------------------------------------------------------------------------------------------------------------------------------------------------------------------------------------------|------------------------------------|
| <ul> <li>all drawings are copyright</li> <li>do not scale drawing</li> <li>report all discrepancies to project administrator</li> <li>all dimensions to be checked on site</li> </ul> |     | Stage 4 - Tender                                                                                                                                                                                                                          | T1 – 11.02.19 – NBS Notation Added |
|                                                                                                                                                                                       |     | <ul> <li>All dimensions are based upon survey information supplied by others. All dimensions to be confirmed<br/>on site prior to construction. GYA take no responsibility for issues arising from inacuracies in survey data.</li> </ul> |                                    |