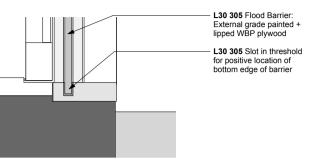

**detail c** Scale: 1:5 @ A1 / 1:10 @ A3

| Tavistock Guildhall and Police Station                                                                            | date:<br>May 2017 | scale:<br>1:5/1:10@A1<br>1:10/1:20@A3 | drawn:<br>IF |  |  |  |  |
|-------------------------------------------------------------------------------------------------------------------|-------------------|---------------------------------------|--------------|--|--|--|--|
| TTC: Typical Flood Board Detail                                                                                   | job no:<br>1041   | drawing no:<br>C-392                  | rev:<br>T1   |  |  |  |  |
| gillespie yunnie architects                                                                                       |                   |                                       |              |  |  |  |  |
| Lower Tweed Mill Shinners Bridge Dartington Devon TQ9 6JB t 01803 860010 f 01803 864929 e info@gyarchitects.co.uk |                   |                                       |              |  |  |  |  |