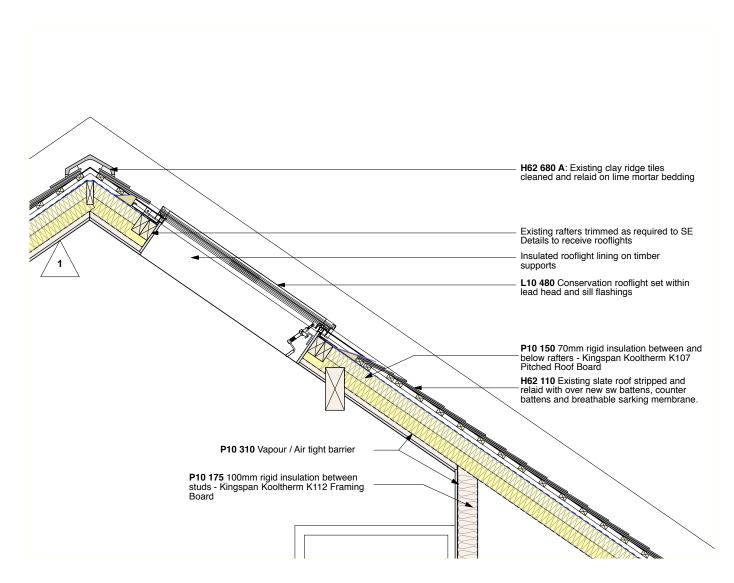

## Police Station - Proposed rooflight and ridge section - Detail D

- The roof is insulated at rafter level to form a warm roof with accommodation and attic storage within.
   The roof will be relayed approximately 40mm above the existing profile.
- all drawings are copyright
  of nort scale drawing
  report all discrepancies to project administrator
  all dimensions to be checked on site