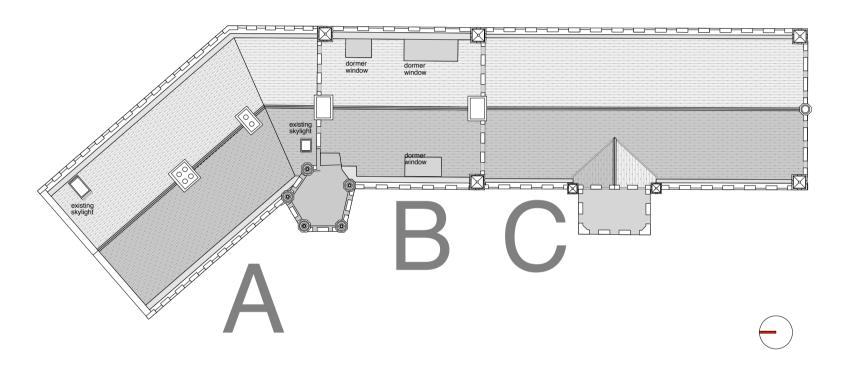

tavistock guildhall roof plan as existing - 1:100 @ A1

tavistock guildhall section c-c - as existing - 1:50 @ A1

## key:

- Zone A: 'The Police Station'

- Zone B: 'Trowtes House'

- Zone C: 'The Courtroom and Cells'

| general                                                                                                                                            | key | notes Stage 4 - Tondor | rev -:,, | project: <b>Tavistock Guildhall</b> and Police Station | date:<br>May 2012 | scale:<br>1:50/100 @ A1<br>1:100/200 @ A3 |
|----------------------------------------------------------------------------------------------------------------------------------------------------|-----|------------------------|----------|--------------------------------------------------------|-------------------|-------------------------------------------|
| all drawings are copyright     do not scale drawing     report all discrepancies to project administrator     all dimensions to be checked on site |     | Stage 4 - Tender       |          | Roof Plan + Section C-C as existing                    | job no:<br>1041   | drawing no: rev:                          |
|                                                                                                                                                    |     |                        |          | gillespie yunnie architects                            |                   |                                           |