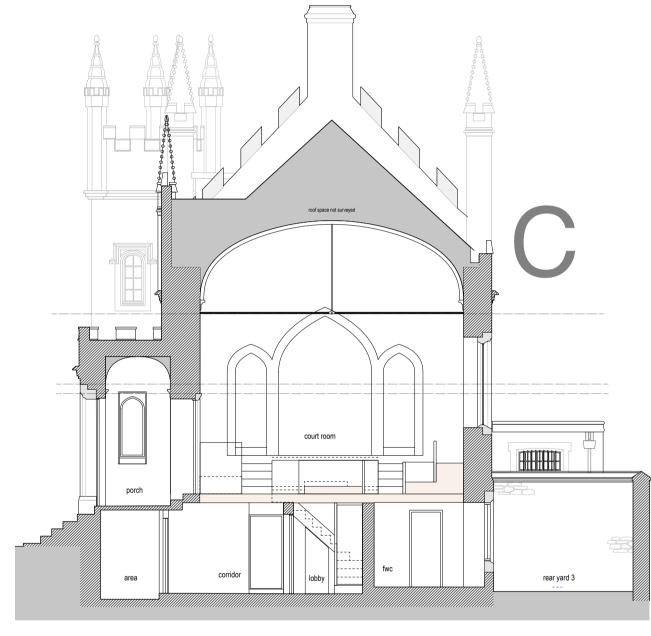

tavistock guildhall roof plan as existing - 1:100 @ A1

tavistock guildhall section c-c - as existing - 1:50 @ A1

## key:

- Zone A: 'The Police Station'

- Zone B: 'Trowtes House'

- Zone C: 'The Courtroom and Cells'

| general                                                                                                                                            | key | notes Stage 4 - Tondor | rev -:,, | project: <b>Tavistock Guildhall</b> and Police Station | date:<br>May 2012 | scale:<br>1:50/100 @ A1<br>1:100/200 @ A3 |
|----------------------------------------------------------------------------------------------------------------------------------------------------|-----|------------------------|----------|--------------------------------------------------------|-------------------|-------------------------------------------|
| all drawings are copyright     do not scale drawing     report all discrepancies to project administrator     all dimensions to be checked on site |     | Stage 4 - Tender       |          | Roof Plan + Section C-C as existing                    | job no:<br>1041   | drawing no: rev:                          |
|                                                                                                                                                    |     |                        |          | gillespie yunnie architects                            |                   |                                           |