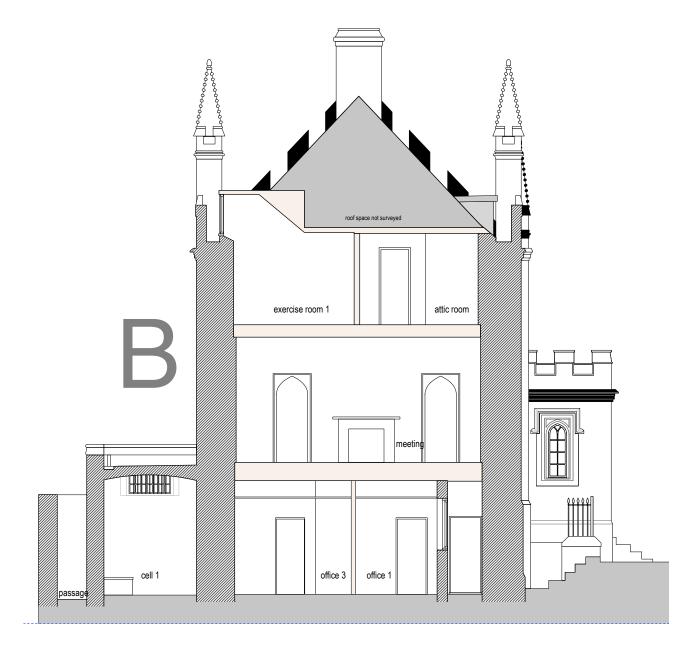

## key:

- Zone A: 'The Police Station'

- Zone B: 'Trowtes House'

- Zone C: 'The Courtroom and Cells'

- existing masonary

- existing modern partition

tavistock guildhall section a-a - as existing - 1:50 @ A1

tavistock guildhall section b-b - as existing - 1:50 @ A1

| general  all drawings are copyright do not scale drawing report all discrepancies to project administrator all dimensions to be checked on site | 1 - | Stage 4 - Tender | rev | project:<br><b>Tavistock Guildhall</b> and Poli |
|-------------------------------------------------------------------------------------------------------------------------------------------------|-----|------------------|-----|-------------------------------------------------|
|                                                                                                                                                 |     |                  |     | Grawing title: Sections a-a / b-b as 6          |
|                                                                                                                                                 |     |                  |     | gillespie yunnie                                |