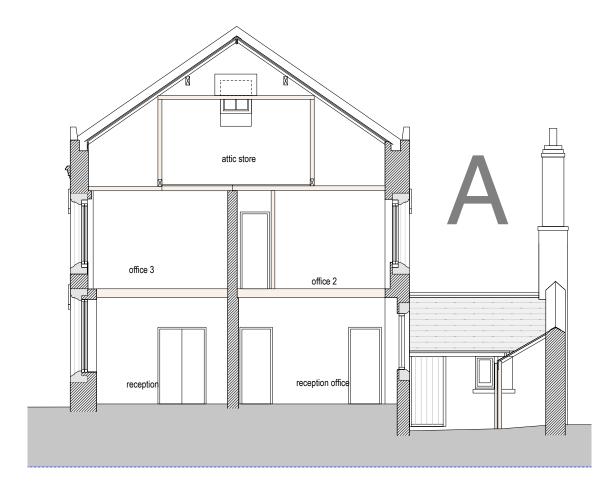

## key:

- Zone A: 'The Police Station'

- Zone B: 'Trowtes House'

- Zone C: 'The Courtroom and Cells'

- existing masonary

- existing modern partition

tavistock guildhall section a-a - as existing - 1:50 @ A1

tavistock guildhall section b-b - as existing - 1:50 @ A1

| general  all drawings are copyright do not scale drawing report all discrepancies to project administrator all dimensions to be checked on site | 1 - | Stage 4 - Tender | rev | project:<br><b>Tavistock Guildhall</b> and Poli |
|-------------------------------------------------------------------------------------------------------------------------------------------------|-----|------------------|-----|-------------------------------------------------|
|                                                                                                                                                 |     |                  |     | Grawing title: Sections a-a / b-b as 6          |
|                                                                                                                                                 |     |                  |     | gillespie yunnie                                |