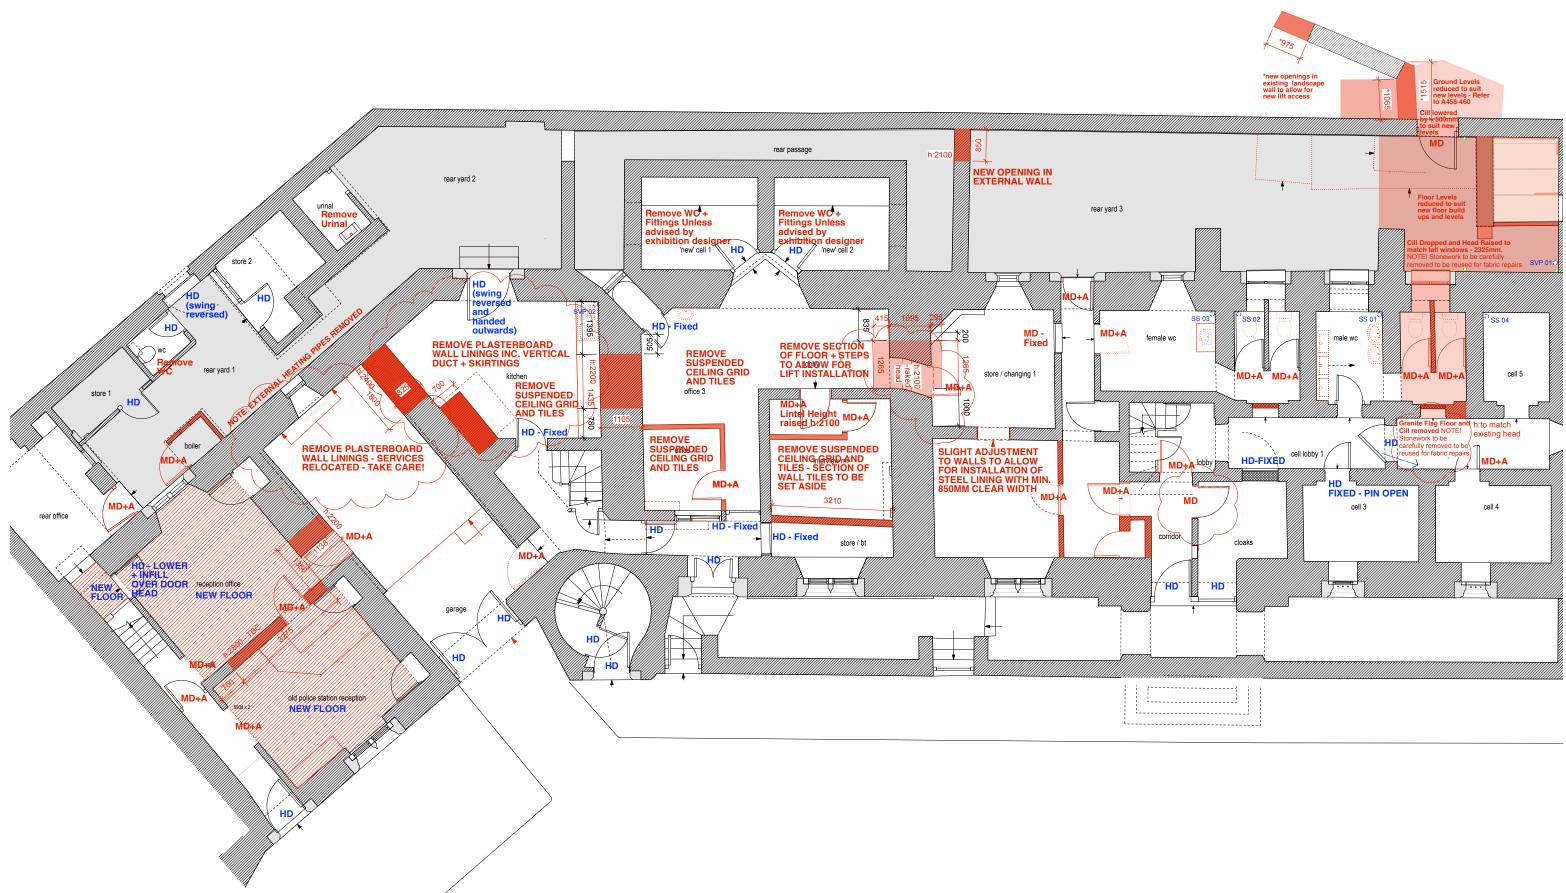

## tavistock guildhall TTC: ground / lower ground floor conservation plan

| general                                                                                                             | key | notes                                                                                                                                                                                                              | rev                                                                                                                                                |
|---------------------------------------------------------------------------------------------------------------------|-----|--------------------------------------------------------------------------------------------------------------------------------------------------------------------------------------------------------------------|----------------------------------------------------------------------------------------------------------------------------------------------------|
| <ul> <li>all drawings are copyright</li> <li>do not scale drawing</li> </ul>                                        |     | Stage 4 - Tender                                                                                                                                                                                                   | <ul> <li>T1: 21.03.19 - General Updates and Co-ordination</li> <li>T2: 29.03.19 - General Updates and Co-ordination following QS review</li> </ul> |
| <ul> <li>report all discrepancies to project administrator</li> <li>all dimensions to be checked on site</li> </ul> |     | All dimensions are based upon survey information supplied by others. All dimensions to be confirmed on site prior to construction. GYA take no responsibility for issues arising from inaccuracies in survey data. | 12: 29.05.19 - General Opdates and Co-ordination following QS review                                                                               |
|                                                                                                                     |     | This drawing is not intended for construction purposes.                                                                                                                                                            |                                                                                                                                                    |
|                                                                                                                     |     | Copyright to remain Gillespie Yunnie Architects Ltd.                                                                                                                                                               |                                                                                                                                                    |

| Tavistock Guildhall and Police Station                   | date:<br>Nov 2013 | scale:<br>1:50 @ A1<br>1:100 @ A3 | drawn:<br>if |
|----------------------------------------------------------|-------------------|-----------------------------------|--------------|
| drawing title:<br><b>Demolition:</b> Grd / Lwr Grd Plans | job no:<br>1041   | drawing no:<br>GA-100             | rev:<br>T2   |
| gillespie yunnie architects                              |                   |                                   |              |