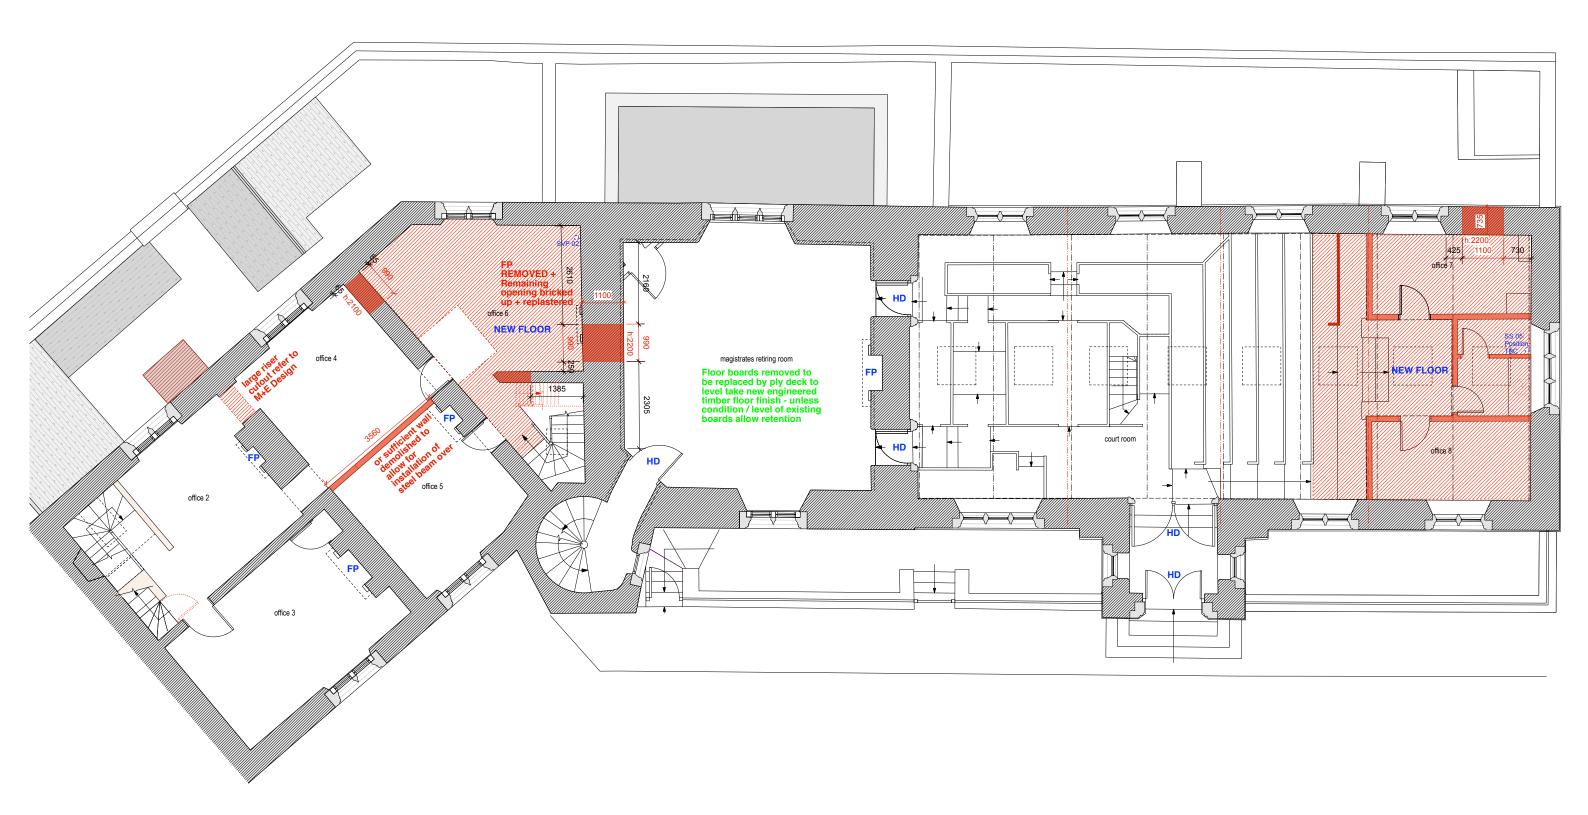

## tavistock guildhall TTC first floor conservation plan

|  | general                                                                                                                                | key | notes                                                                                                                                                                                                              | rev                                                                  |
|--|----------------------------------------------------------------------------------------------------------------------------------------|-----|--------------------------------------------------------------------------------------------------------------------------------------------------------------------------------------------------------------------|----------------------------------------------------------------------|
|  | all drawings are copyright do not scale drawing report all discrepancies to project administrator all dimensions to be checked on site |     | Stage 4 - Tender                                                                                                                                                                                                   | T1: 21.03.19 - General Updates and Co-ordination                     |
|  |                                                                                                                                        |     | All dimensions are based upon survey information supplied by others. All dimensions to be confirmed on site prior to construction. GYA take no responsibility for issues arising from inaccuracies in survey data. | T2: 29.03.19 - General Updates and Co-ordination following QS review |
|  |                                                                                                                                        |     | This drawing is not intended for construction purposes.                                                                                                                                                            |                                                                      |
|  |                                                                                                                                        |     | Copyright to remain Gillespie Yunnie Architects Ltd.                                                                                                                                                               |                                                                      |
|  |                                                                                                                                        |     |                                                                                                                                                                                                                    |                                                                      |

| Tavistock Guildhall and Police Station | date:<br>Nov 2013 | scale:<br>1:50 @ A1<br>1:100 @ A3 | drawn:<br>if |
|----------------------------------------|-------------------|-----------------------------------|--------------|
| <b>Demolition:</b> 1st Floor Plan      | job no:<br>1041   | drawing no:<br>GA-102             | rev:<br>T2   |
| gillespie yunnie architects            |                   |                                   |              |