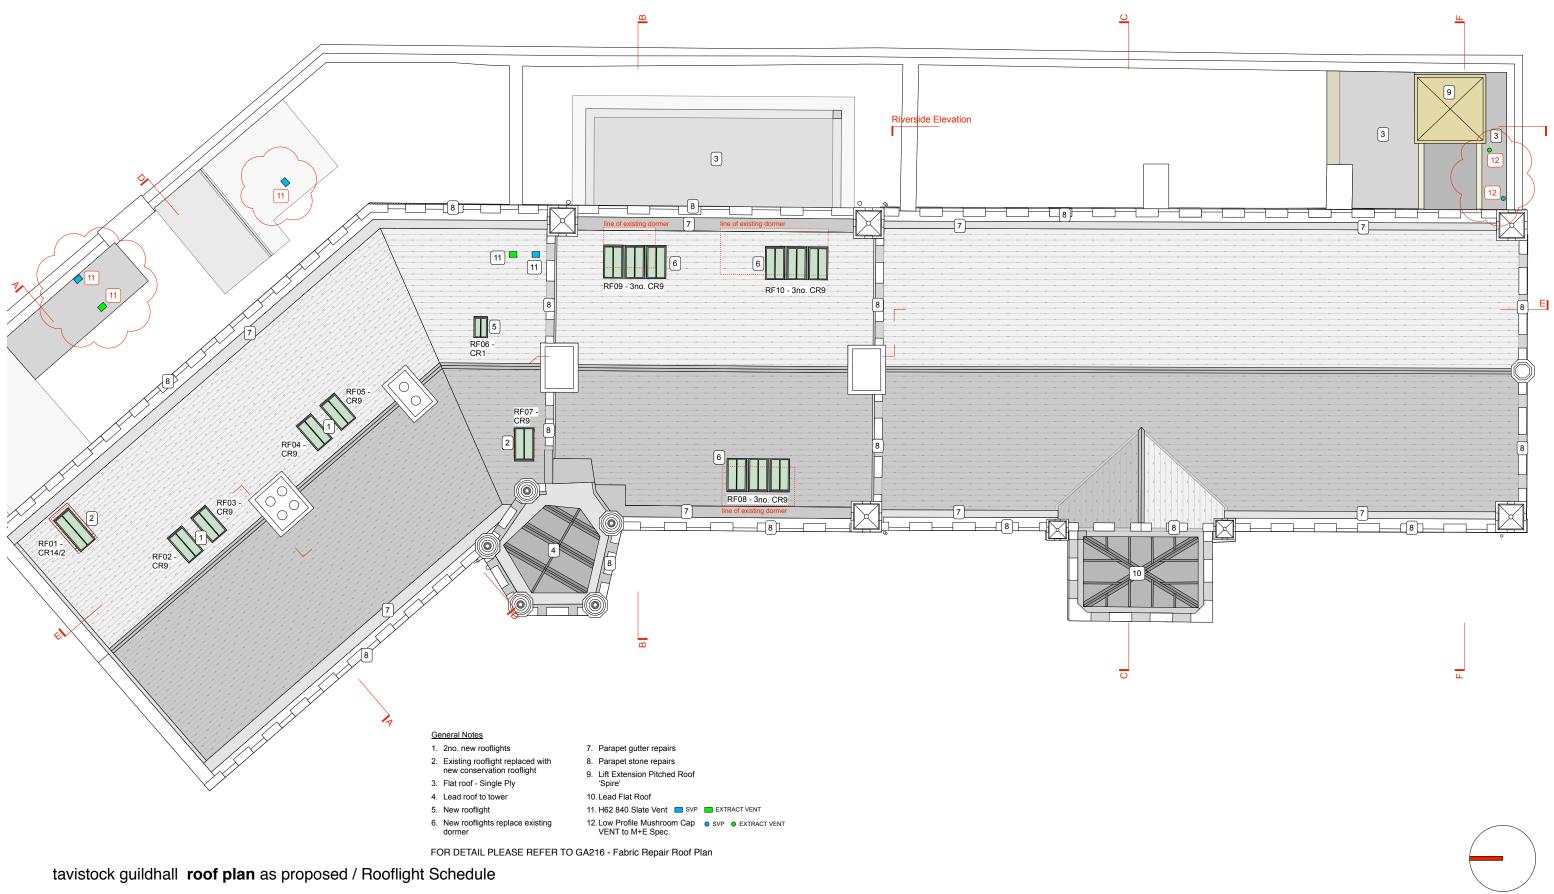

| general                                                                                                                                         | key | notes                                                                                                                                                                                                                                                                                                    | rev                                                                                                          |
|-------------------------------------------------------------------------------------------------------------------------------------------------|-----|----------------------------------------------------------------------------------------------------------------------------------------------------------------------------------------------------------------------------------------------------------------------------------------------------------|--------------------------------------------------------------------------------------------------------------|
| all drawings are copyright<br>do not scale drawing<br>report all discrepancies to project administrator<br>all dimensions to be checked on site |     | Stage 4 - Tender<br>• All dimensions are based upon survey information supplied by others. All dimensions to be confirmed on site prior<br>to construction. GYA take no responsibility for issues arising from inaccuracies in survey data.<br>• This drawing is not intended for construction purposes. | T1: 07.02.19 - Rooflight + Flat Roof Details Added<br>T2: 13.03.19 - SVP / VENT Updated to reflect M+E Plans |
|                                                                                                                                                 |     | Copyright to remain Gillespie Yunnie Architects Ltd.                                                                                                                                                                                                                                                     |                                                                                                              |

|                             | Tavistock Guildhall and Police Station | date:<br>Feb 2017 | scale:<br>1:50 @ A1<br>1:100 @ A3 | drawn:<br>if |  |  |  |
|-----------------------------|----------------------------------------|-------------------|-----------------------------------|--------------|--|--|--|
|                             | TTC: Roof Plan as proposed             | job no:<br>1041   | drawing no:<br>GA-116             | rev:<br>T2   |  |  |  |
| gillespie yunnie architects |                                        |                   |                                   |              |  |  |  |
|                             |                                        |                   |                                   |              |  |  |  |