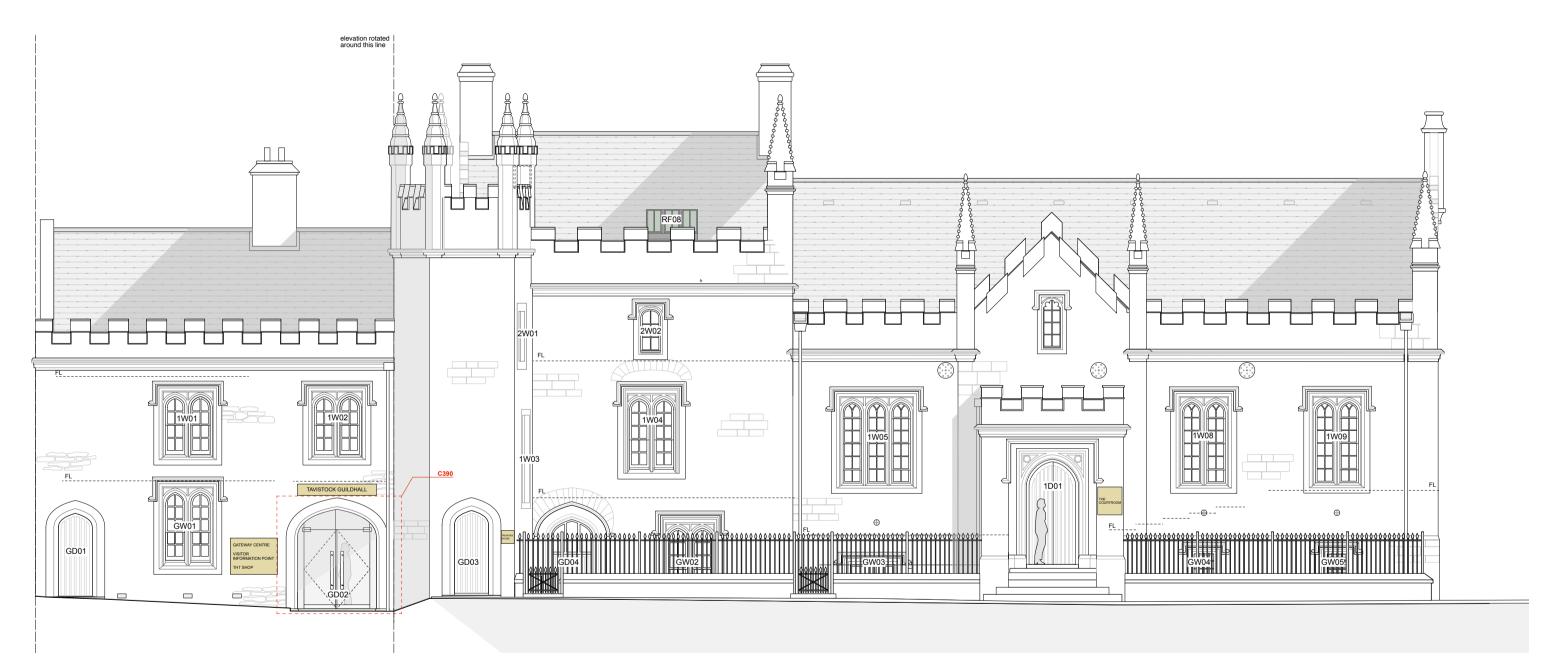

## tavistock guildhall guildhall square west elevation as proposed

| general                                                                                                                                            | key | Stage 4 - TENDER                                                                                                                                                                                                                                                                                        | rev T1: 04.04.19 - Signage added with Notation | project: Tavistock Guildhall and Police Station  date: Oct 2018   scale: 1:50 @ A1 1:100 @ A3                     |
|----------------------------------------------------------------------------------------------------------------------------------------------------|-----|---------------------------------------------------------------------------------------------------------------------------------------------------------------------------------------------------------------------------------------------------------------------------------------------------------|------------------------------------------------|-------------------------------------------------------------------------------------------------------------------|
| all drawings are copyright     do not scale drawing     report all discrepancies to project administrator     all dimensions to be checked on site |     | <ul> <li>All dimensions are based upon survey information supplied by others. All dimensions to be confirmed on site prior to construction. GYA take no responsibility for issues arising from inaccuracies in survey data.</li> <li>This drawing is not intended for construction purposes.</li> </ul> |                                                | drawing title: Proposed Elevation - Guildhall Sq.   John: drawing no: Tev.   GA-120   T1                          |
|                                                                                                                                                    |     |                                                                                                                                                                                                                                                                                                         |                                                | gillespie yunnie architects                                                                                       |
|                                                                                                                                                    |     | Copyright to remain Gillespie Yunnie Architects Ltd.                                                                                                                                                                                                                                                    |                                                | Lower Tweed Mill Shinners Bridge Dartington Devon TQ9 6JB t 01803 860010 f 01803 864929 e info@gyarchitects.co.uk |