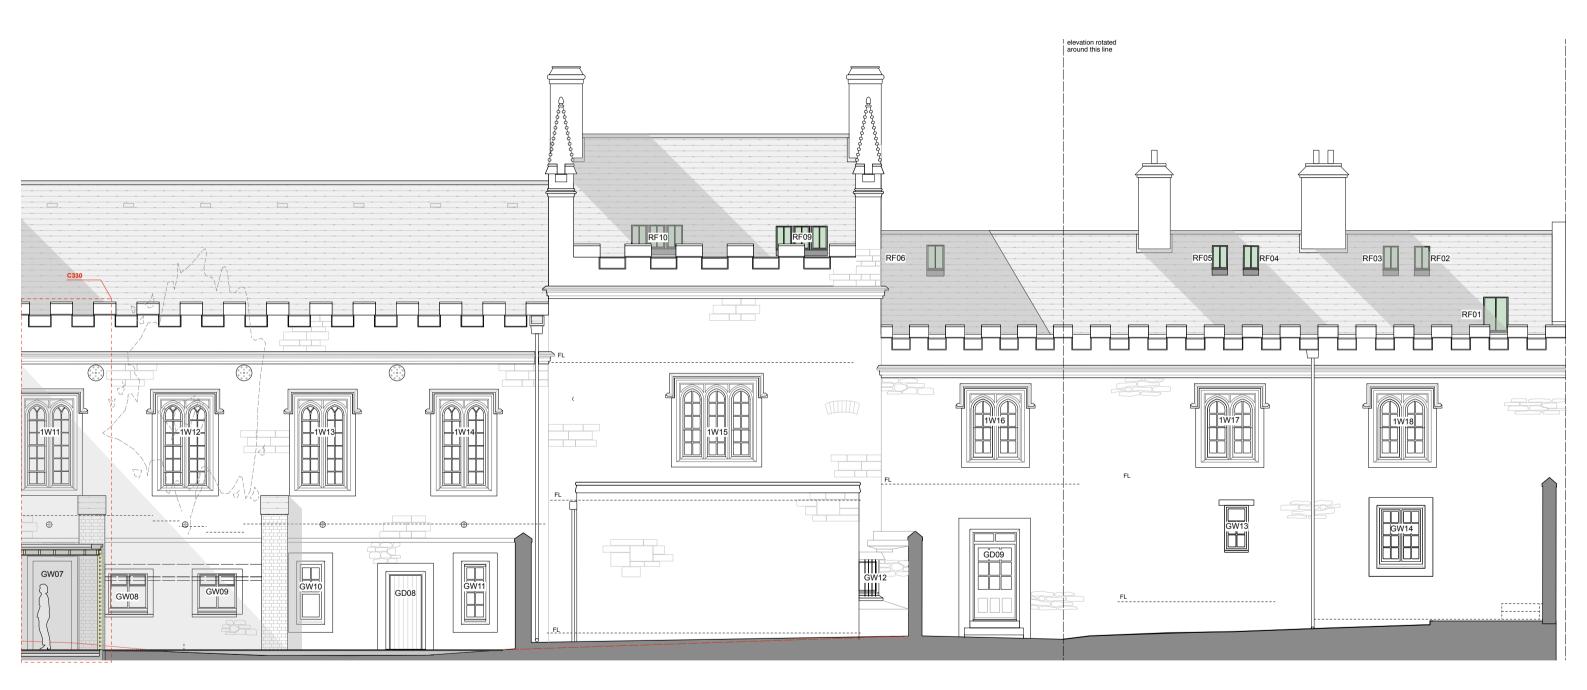

Refer to 1041-GA-124 for extended elevation

## tavistock guildhall river / market east elevation as proposed

| general                                                                                                                                            | key | notes Stage 4 - TENDER                                                                                                                                                                                                                                                      | rev | Tavistock Guildhall and Police Station                           | date:<br>Oct 2018        | scale:<br>1:50 @ A1<br>1:100 @ A3 | drawn:<br>if   |
|----------------------------------------------------------------------------------------------------------------------------------------------------|-----|-----------------------------------------------------------------------------------------------------------------------------------------------------------------------------------------------------------------------------------------------------------------------------|-----|------------------------------------------------------------------|--------------------------|-----------------------------------|----------------|
| all drawings are copyright     do not scale drawing     report all discrepancies to project administrator     all dimensions to be checked on site |     | All dimensions are based upon survey information supplied by others. All dimensions to be confirmed on site prior to construction. GYA take no responsibility for issues arising from inaccuracies in survey data.  This drawing is not intended for construction purposes. |     | Proposed Elevation - River/Market                                | job no:<br>1041          | drawing no:<br>GA-122             | rev:           |
|                                                                                                                                                    |     |                                                                                                                                                                                                                                                                             |     | gillespie yunnie architects                                      |                          |                                   |                |
|                                                                                                                                                    |     | Copyright to remain Gillespie Yunnie Architects Ltd.                                                                                                                                                                                                                        |     | Lower Tweed Mill Shinners Bridge Dartington Devon TQ96JB t 01803 | 860010 <b>f</b> 01803 86 | .929 e info@gyarc                 | chitects.co.uk |