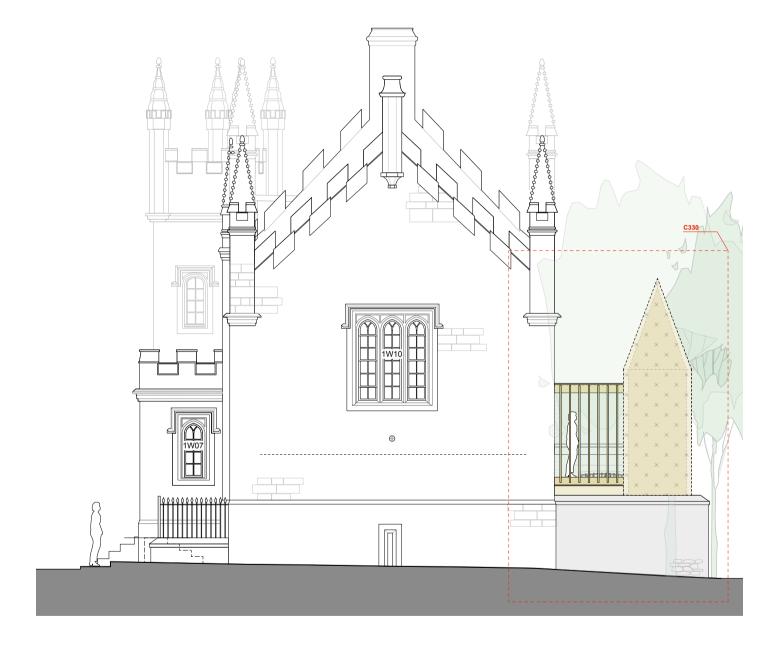

m

tavistock guildhall TTC: south elevation - as proposed

## tavistock guildhall river / market east elevation as proposed

| general                                                                                                                                                                               | key | notes<br>Stage 4 - TENDER                                                                                                                                                                                          | rev | Tavistock Guildhall and Police Station                                                                                                        | date:<br>Oct 2018 | scale:<br>1:50 @ A1<br>1:100 @ A3 | drawn:<br>if |
|---------------------------------------------------------------------------------------------------------------------------------------------------------------------------------------|-----|--------------------------------------------------------------------------------------------------------------------------------------------------------------------------------------------------------------------|-----|-----------------------------------------------------------------------------------------------------------------------------------------------|-------------------|-----------------------------------|--------------|
| <ul> <li>all drawings are copyright</li> <li>do not scale drawing</li> <li>report all discrepancies to project administrator</li> <li>all dimensions to be checked on site</li> </ul> |     | All dimensions are based upon survey information supplied by others. All dimensions to be confirmed on site prior to construction. GYA take no responsibility for issues arising from inaccuracies in survey data. |     | drawing title:<br>Proposed: South and River Elev.                                                                                             | job no:<br>1041   | drawing no:<br>GA-124             | rev:         |
|                                                                                                                                                                                       |     | This drawing is not intended for construction purposes.                                                                                                                                                            |     | gillespie yunnie architects<br>Lower Tweed Mill Shinners Bridge Dartington Devon TO96JB (01803 860010 (01803 864929 e info@gyarchitects.co.uk |                   |                                   |              |
|                                                                                                                                                                                       |     | Copyright to remain Gillespie Yunnie Architects Ltd.                                                                                                                                                               |     |                                                                                                                                               |                   |                                   |              |