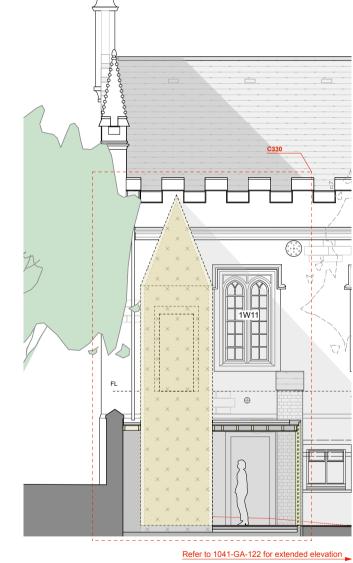

## tavistock guildhall river / market east elevation as proposed

| general                                                                                                                                                                               | key | notes<br>Stage 4 - TENDER                                                                                                                                                                                          | rev | Tavistock Guildhall and Police Station                                                                                                        | date:<br>Oct 2018 | scale:<br>1:50 @ A1<br>1:100 @ A3 | drawn:<br>if |
|---------------------------------------------------------------------------------------------------------------------------------------------------------------------------------------|-----|--------------------------------------------------------------------------------------------------------------------------------------------------------------------------------------------------------------------|-----|-----------------------------------------------------------------------------------------------------------------------------------------------|-------------------|-----------------------------------|--------------|
| <ul> <li>all drawings are copyright</li> <li>do not scale drawing</li> <li>report all discrepancies to project administrator</li> <li>all dimensions to be checked on site</li> </ul> |     | All dimensions are based upon survey information supplied by others. All dimensions to be confirmed on site prior to construction. GYA take no responsibility for issues arising from inaccuracies in survey data. |     | drawing title:<br>Proposed: South and River Elev.                                                                                             | job no:<br>1041   | drawing no:<br>GA-124             | rev:         |
|                                                                                                                                                                                       |     | This drawing is not intended for construction purposes.                                                                                                                                                            |     | gillespie yunnie architects<br>Lower Tweed Mill Shinners Bridge Dartington Devon TO96JB (01803 860010 (01803 864929 e info@gyarchitects.co.uk |                   |                                   |              |
|                                                                                                                                                                                       |     | Copyright to remain Gillespie Yunnie Architects Ltd.                                                                                                                                                               |     |                                                                                                                                               |                   |                                   |              |