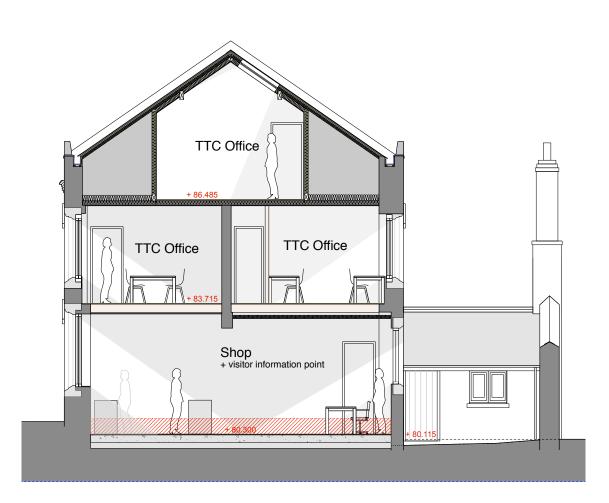

### tavistock guildhall **TTC: section a-a -** police station as proposed

Note: Suspended timber floor in 'Shop' removed and replaced with ground bearing floor to create level threshold with Gateway entrance area. New floor built on top of assumed ground level.