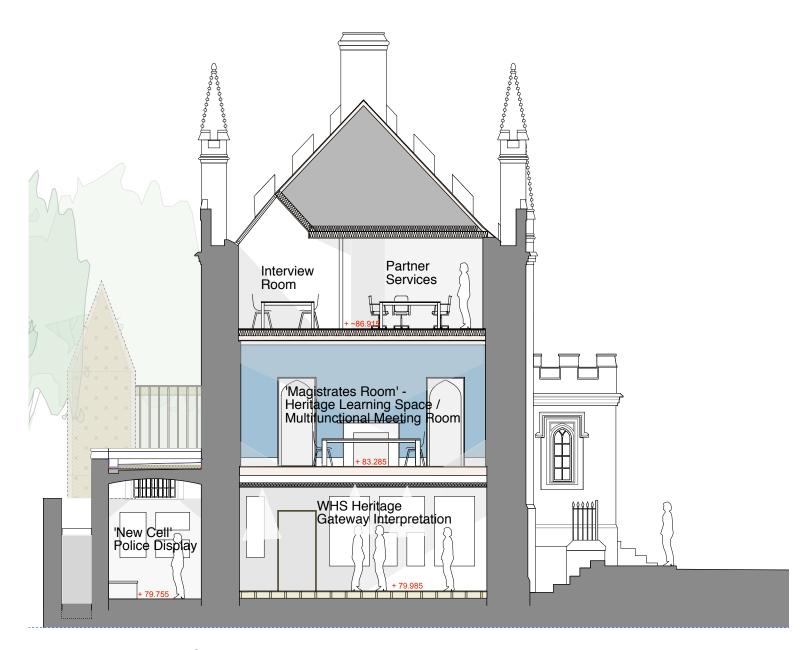

### tavistock guildhall TTC: section b-b - 'trowtes house' as proposed

Note: Suspended timber ground floor built on top of existing suspended timber floor subject to SE approval.