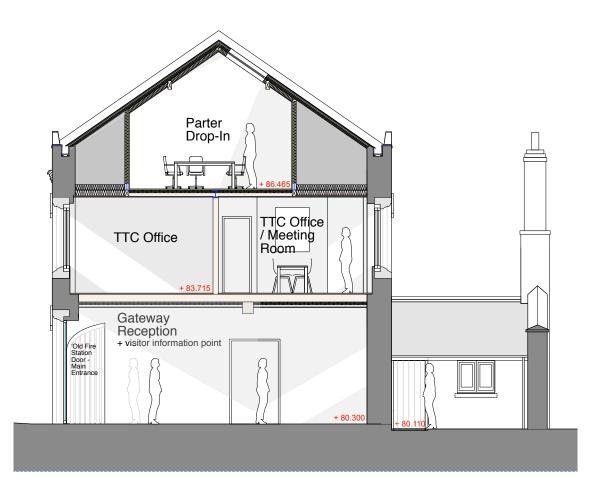

FOR ROOF DETAIL PLEASE REFER TO GA216 - Fabric Repair Roof Plan

tavistock guildhall TTC: section d-d - police station as proposed

tavistock guildhall TTC: section c-c - courthouse as proposed

| general                                                                                                                                | key | notes                                                                                                                                                                                                                                       | rev                                                                            |
|----------------------------------------------------------------------------------------------------------------------------------------|-----|---------------------------------------------------------------------------------------------------------------------------------------------------------------------------------------------------------------------------------------------|--------------------------------------------------------------------------------|
| all drawings are copyright do not scale drawing report all discrepancies to project administrator all dimensions to be checked on site |     | Stage 4 - TENDER<br>• All dimensions are based upon survey information supplied by others. All dimensions to be confirmed on site prior<br>to construction. GYA take no responsibility for issues arising from inaccuracies in survey data. | T1: 14.03.19 - Floor Levels added + General Notes removed to avoid duplication |
|                                                                                                                                        |     | This drawing is not intended for construction purposes. Copyright to remain Gillespie Yunnie Architects Ltd.                                                                                                                                |                                                                                |

| Tavistock Guildhall and Police Station                      | date:<br>Oct 2018  | scale:<br>1:50 @ A1<br>1:100 @ A3 | drawn:<br>if  |
|-------------------------------------------------------------|--------------------|-----------------------------------|---------------|
| Proposed: Sections d-d / c-c                                | job no:<br>1041    | drawing no:<br>GA-131             | rev:<br>T1    |
| gillespie yunnie architec                                   | ts                 |                                   |               |
| Lower Tweed Mill Shinners Bridge Dartington Devon TQ96JB t0 | 1803 860010 101803 | 864929 e info@avarc               | hitects co.uk |