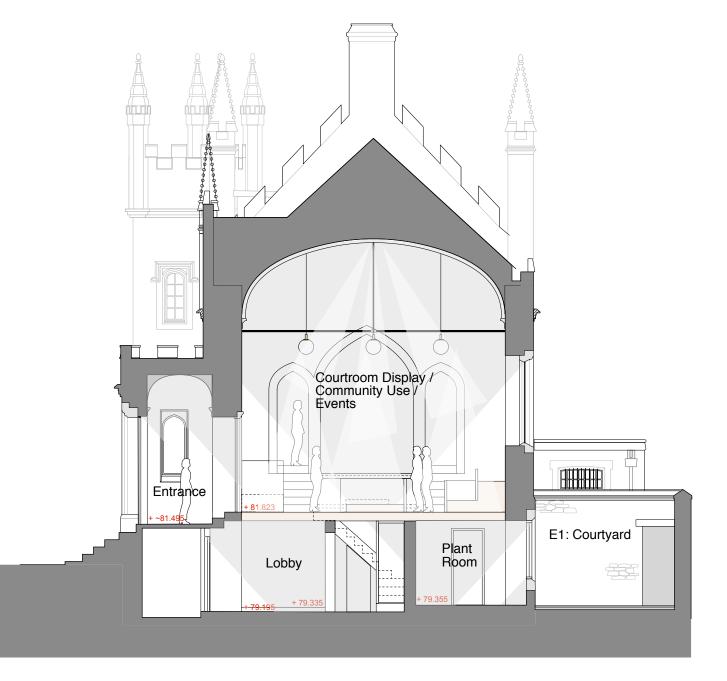

FOR ROOF DETAIL PLEASE REFER TO GA216 - Fabric Repair Roof Plan

tavistock guildhall TTC: section d-d - police station as proposed

tavistock guildhall TTC: section c-c - courthouse as proposed

| general                                                                                                                                | key | notes                                                                                                                                                                                                                                       | rev                                                                            |
|----------------------------------------------------------------------------------------------------------------------------------------|-----|---------------------------------------------------------------------------------------------------------------------------------------------------------------------------------------------------------------------------------------------|--------------------------------------------------------------------------------|
| all drawings are copyright do not scale drawing report all discrepancies to project administrator all dimensions to be checked on site |     | Stage 4 - TENDER<br>• All dimensions are based upon survey information supplied by others. All dimensions to be confirmed on site prior<br>to construction. GYA take no responsibility for issues arising from inaccuracies in survey data. | T1: 14.03.19 - Floor Levels added + General Notes removed to avoid duplication |
|                                                                                                                                        |     | This drawing is not intended for construction purposes. Copyright to remain Gillespie Yunnie Architects Ltd.                                                                                                                                |                                                                                |

| Tavistock Guildhall and Police Station                      | date:<br>Oct 2018  | scale:<br>1:50 @ A1<br>1:100 @ A3 | drawn:<br>if  |
|-------------------------------------------------------------|--------------------|-----------------------------------|---------------|
| Proposed: Sections d-d / c-c                                | job no:<br>1041    | drawing no:<br>GA-131             | rev:<br>T1    |
| gillespie yunnie architec                                   | ts                 |                                   |               |
| Lower Tweed Mill Shinners Bridge Dartington Devon TQ96JB t0 | 1803 860010 101803 | 864929 e info@avarc               | hitects co.uk |