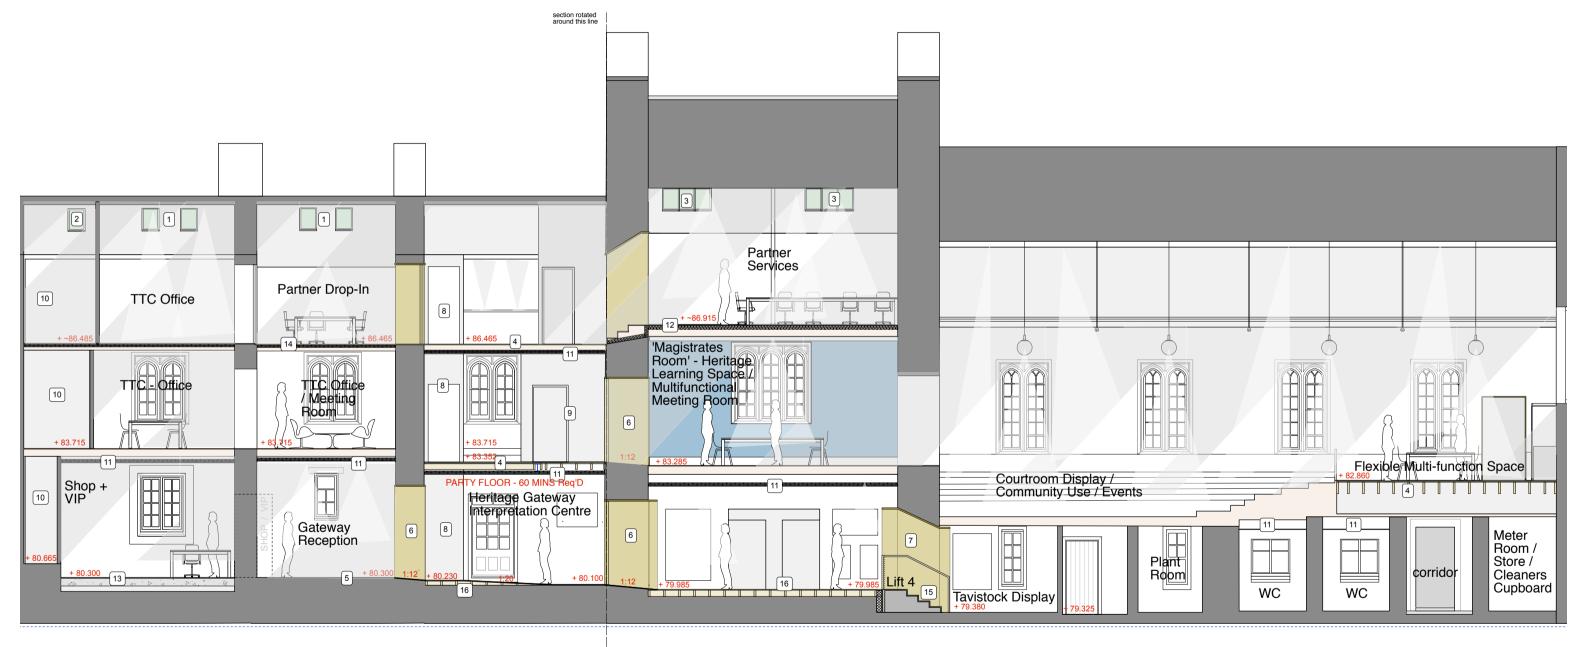

## key:

- existing masonary

- infill inserted

## Notes

- 1. 2no. new rooflights
- Existing rooflight replaced with new conservation rooflight
- 3. New rooflights replace existing dormer
- 4. New floor construction to SE specification
- 5. Existing floor cleaned and regrouted
- 6. New opening with metal liner
- 7. New metal liner to existing opening
- 8. New lift enclosure

- 9 Public accessible WC
- 10.30 min fire rated protected stair enclosure
- 11. New suspended plasterboard ceiling
- 12. Existing floorboards lifted to allow for acoustic insulation and installation of new floor finish
- 13. New limecrete floor
- 14. New floordeck on doubled up existing joists to SE Details
- 15. X12 140 New steplift to to opening
- 16. Raised floor

FOR ROOF DETAIL PLEASE REFER TO GA216 - Fabric Repair Roof Plan

tavistock guildhall **TTC: section e-e -** long section as proposed (note: section line varies)

general

- all drawings are copyright
- do not scale drawing
- report all discrepancies to project administrator
- all dimensions to be checked on site