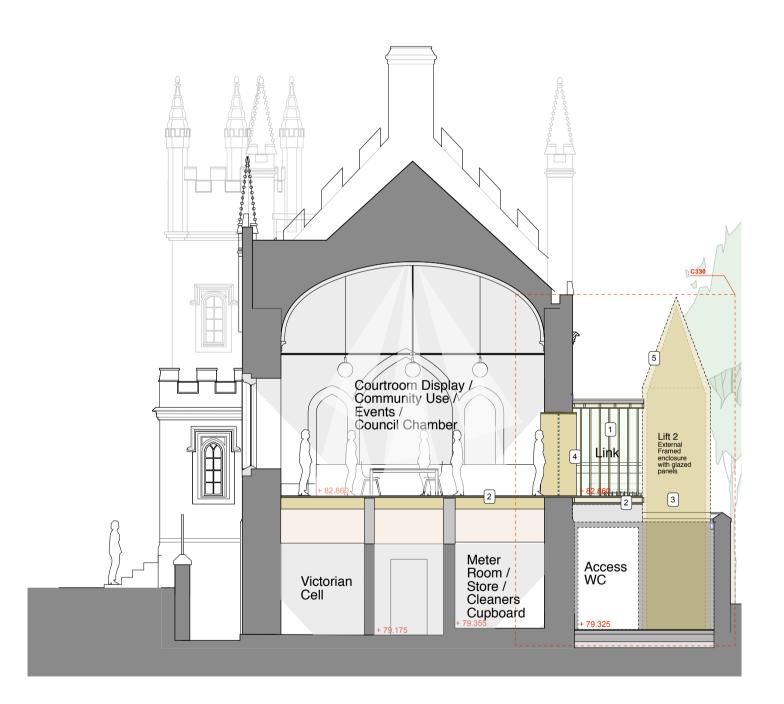

tavistock guildhall TTC: section f-f - courthouse as proposed

| general                                                                                                                                         | key | notes                                                                                                                                                                                                              | rev                                                 |
|-------------------------------------------------------------------------------------------------------------------------------------------------|-----|--------------------------------------------------------------------------------------------------------------------------------------------------------------------------------------------------------------------|-----------------------------------------------------|
| all drawings are copyright<br>do not scale drawing<br>report all discrepancies to project administrator<br>all dimensions to be checked on site |     | Stage 4 - TENDER                                                                                                                                                                                                   | T1: 14.03.19 - Floor Levels added + General Updates |
|                                                                                                                                                 |     | All dimensions are based upon survey information supplied by others. All dimensions to be confirmed on site prior to construction. GYA take no responsibility for issues arising from inaccuracies in survey data. |                                                     |
|                                                                                                                                                 |     | This drawing is not intended for construction purposes.                                                                                                                                                            |                                                     |
|                                                                                                                                                 |     | Copyright to remain Gillespie Yunnie Architects Ltd.                                                                                                                                                               |                                                     |
|                                                                                                                                                 |     |                                                                                                                                                                                                                    |                                                     |

| Tavistock Guildhall and Police Station                         | date:<br>Oct 2018   | scale:<br>1:50 @ A1<br>1:100 @ A3 | drawn:<br>if    |  |  |
|----------------------------------------------------------------|---------------------|-----------------------------------|-----------------|--|--|
| drawing title:<br>Proposed - Section f-f                       | job no:<br>1041     | drawing no:<br>GA-133             | <sup>rev:</sup> |  |  |
| gillespie yunnie architects                                    |                     |                                   |                 |  |  |
| Lower Tweed Mill Shinners Bridge Dartington Devon TQ96JB t 018 | 03 860010 f 01803 8 | 64929 e info@gyard                | hitects.co.uk   |  |  |