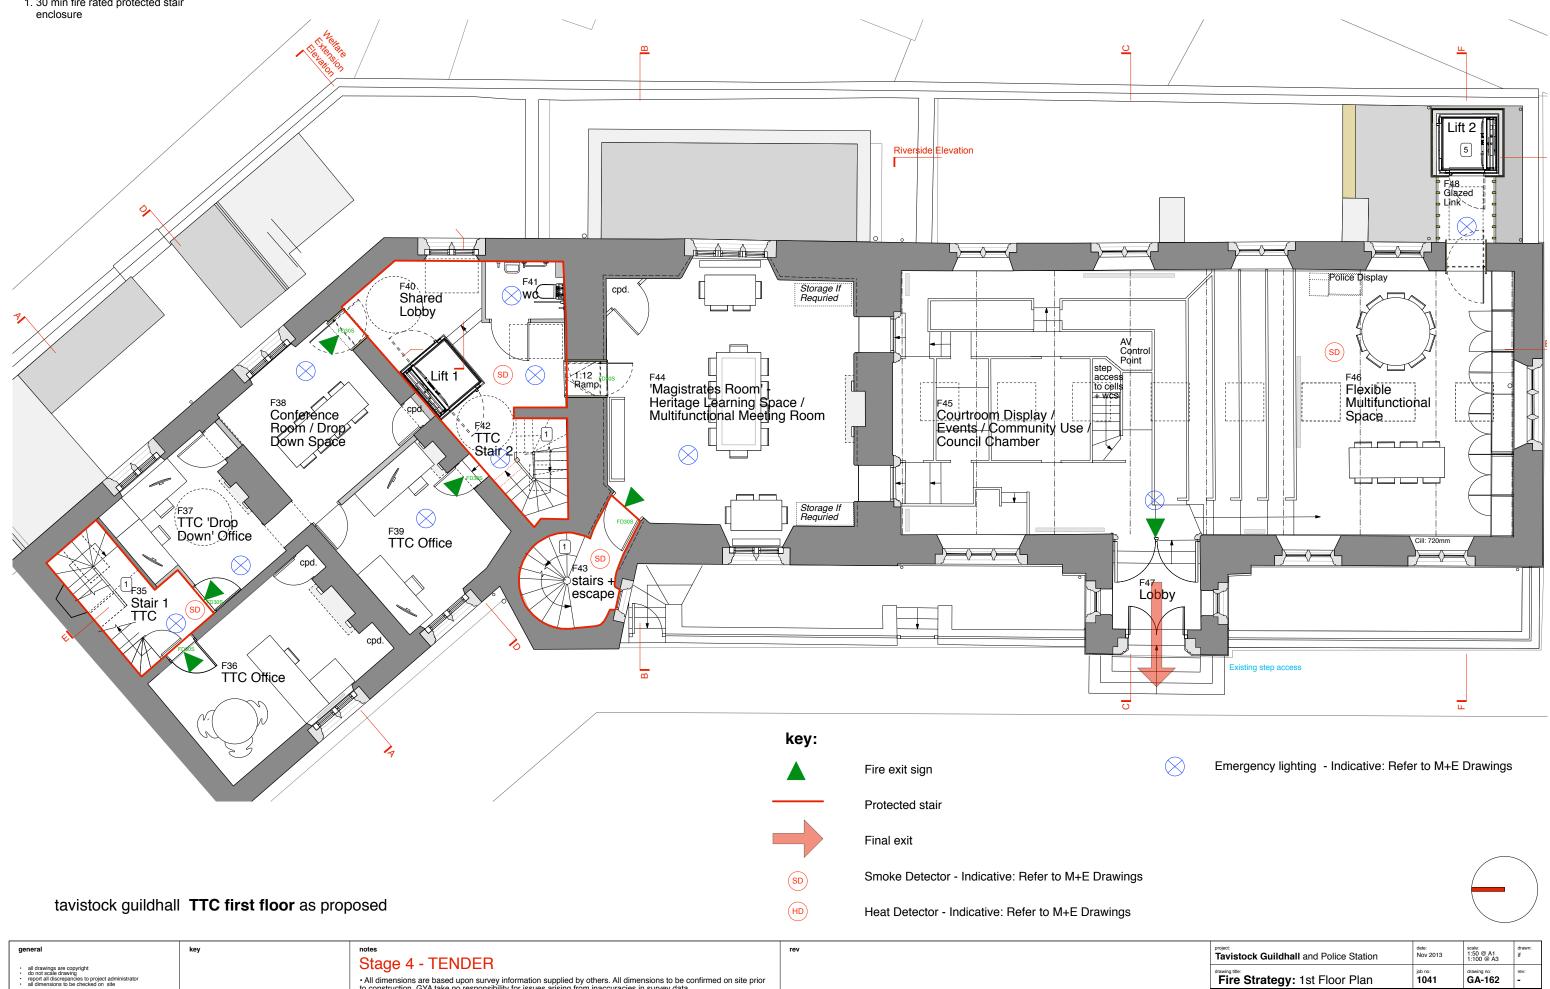

## Notes

1. 30 min fire rated protected stair

|                             | Tavistock Guildhall and Police Station                                                                          | date:<br>Nov 2013 | scale:<br>1:50 @ A1<br>1:100 @ A3 | drawn:<br>if |  |  |  |
|-----------------------------|-----------------------------------------------------------------------------------------------------------------|-------------------|-----------------------------------|--------------|--|--|--|
|                             | Fire Strategy: 1st Floor Plan                                                                                   | job no:<br>1041   | drawing no:<br>GA-162             | rev:<br>-    |  |  |  |
| gillespie yunnie architects |                                                                                                                 |                   |                                   |              |  |  |  |
|                             | Lower Tweed Mill Shinners Bridge Dartington Devon TQ9 6JB t 01803 860010 f 01803 864929 e info@gyarchitects.co. |                   |                                   |              |  |  |  |