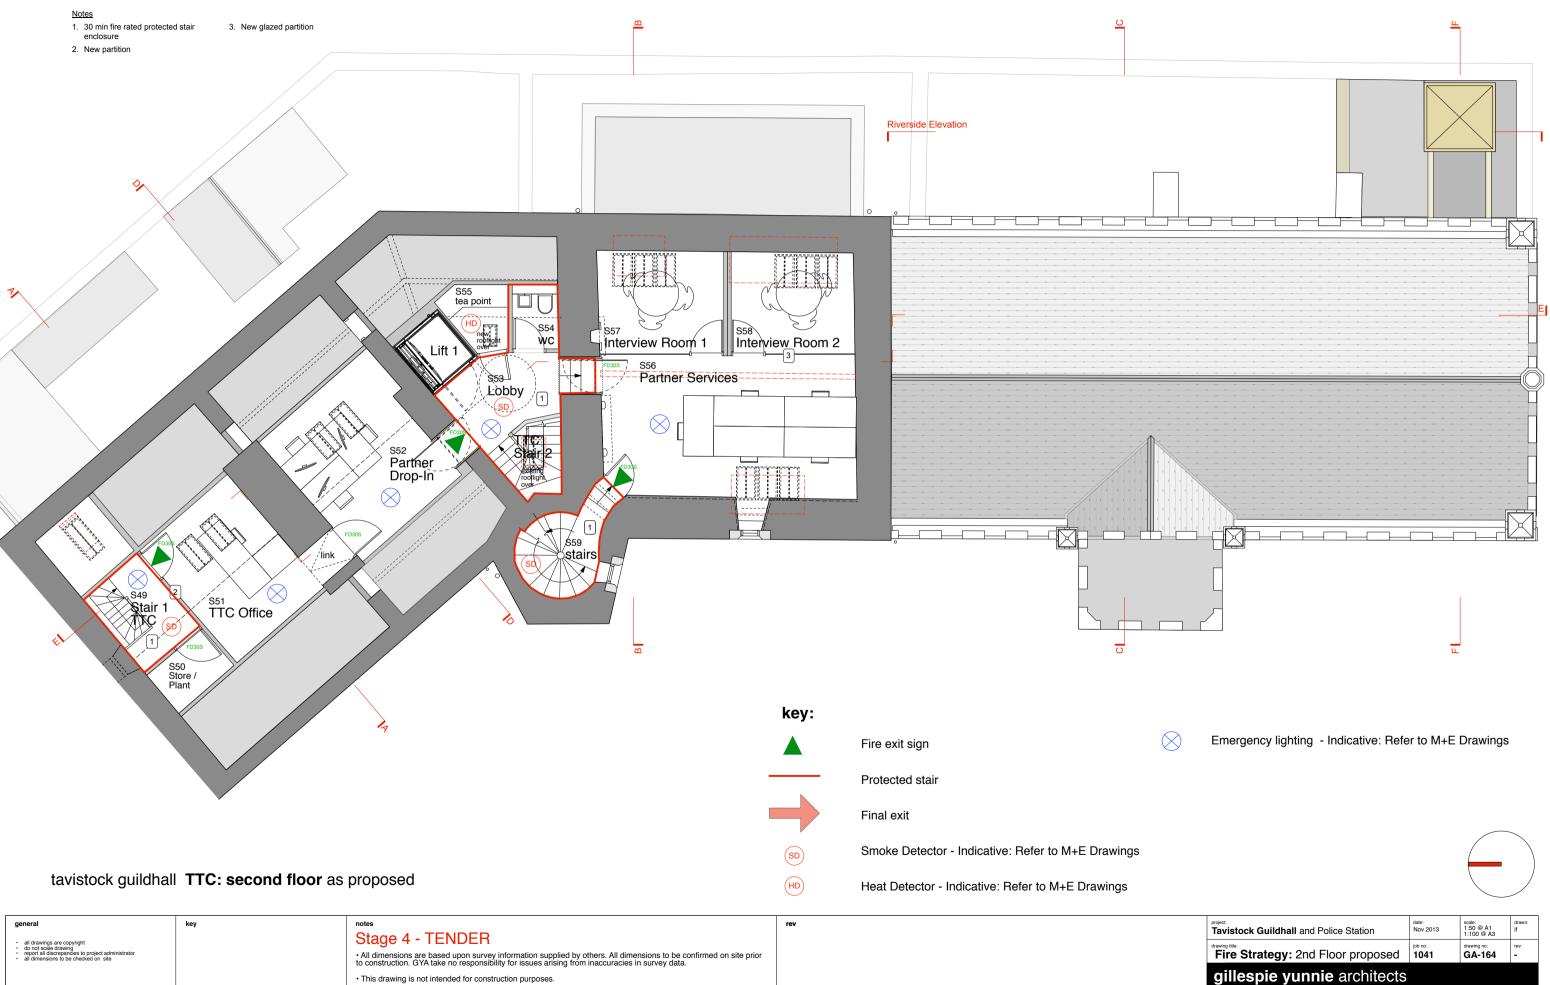

· Copyright to remain Gillespie Yunnie Architects Ltd.

|                                                                                         | Tavistock Guildhall and Police Station | date:<br>Nov 2013 | scale:<br>1:50 @ A1<br>1:100 @ A3 | drawn:<br>if |
|-----------------------------------------------------------------------------------------|----------------------------------------|-------------------|-----------------------------------|--------------|
|                                                                                         | Fire Strategy: 2nd Floor proposed      | job no:<br>1041   | drawing no:<br>GA-164             | rev:         |
| gillespie yunnie architects                                                             |                                        |                   |                                   |              |
| Lower Tweed Mill Shinners Bridge Dartington Devon TQ9 6JB t 01803 860010 f 01803 864925 |                                        |                   |                                   | ects.co.uk   |