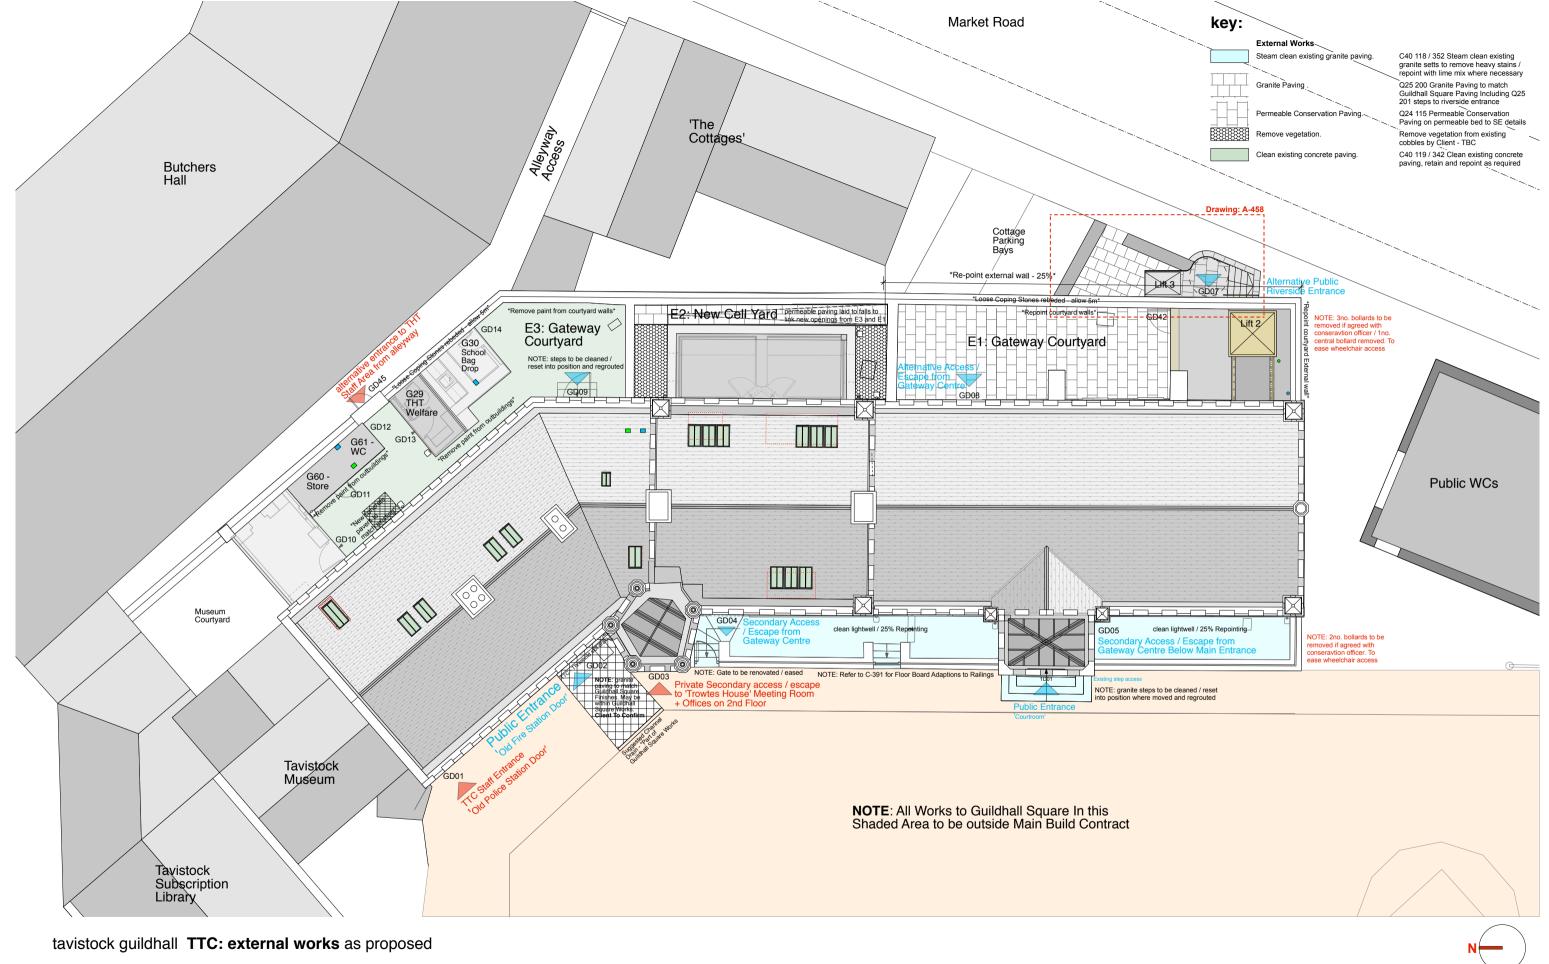

| general                                                                                                                                | key | notes<br>Stage 4 - Tender                               | rev                           | Tavistock Guildhall and Police Station | date:<br>Feb 2019     | scale:<br>1:75 @ A1<br>1:150 @ A3 | drawn:<br>if |
|----------------------------------------------------------------------------------------------------------------------------------------|-----|---------------------------------------------------------|-------------------------------|----------------------------------------|-----------------------|-----------------------------------|--------------|
| all drawings are copyright do not scale drawing report all discrepancies to project administrator all dimensions to be checked on site |     |                                                         | Proposed: External Works Plan | job no:<br>1041                        | drawing no:<br>GA-200 | rev:                              |              |
|                                                                                                                                        |     | This drawing is not intended for construction purposes. |                               | gillespie yunnie architects            |                       |                                   |              |
|                                                                                                                                        |     | Copyright to remain Gillespie Yunnie Architects Ltd.    |                               |                                        |                       |                                   |              |