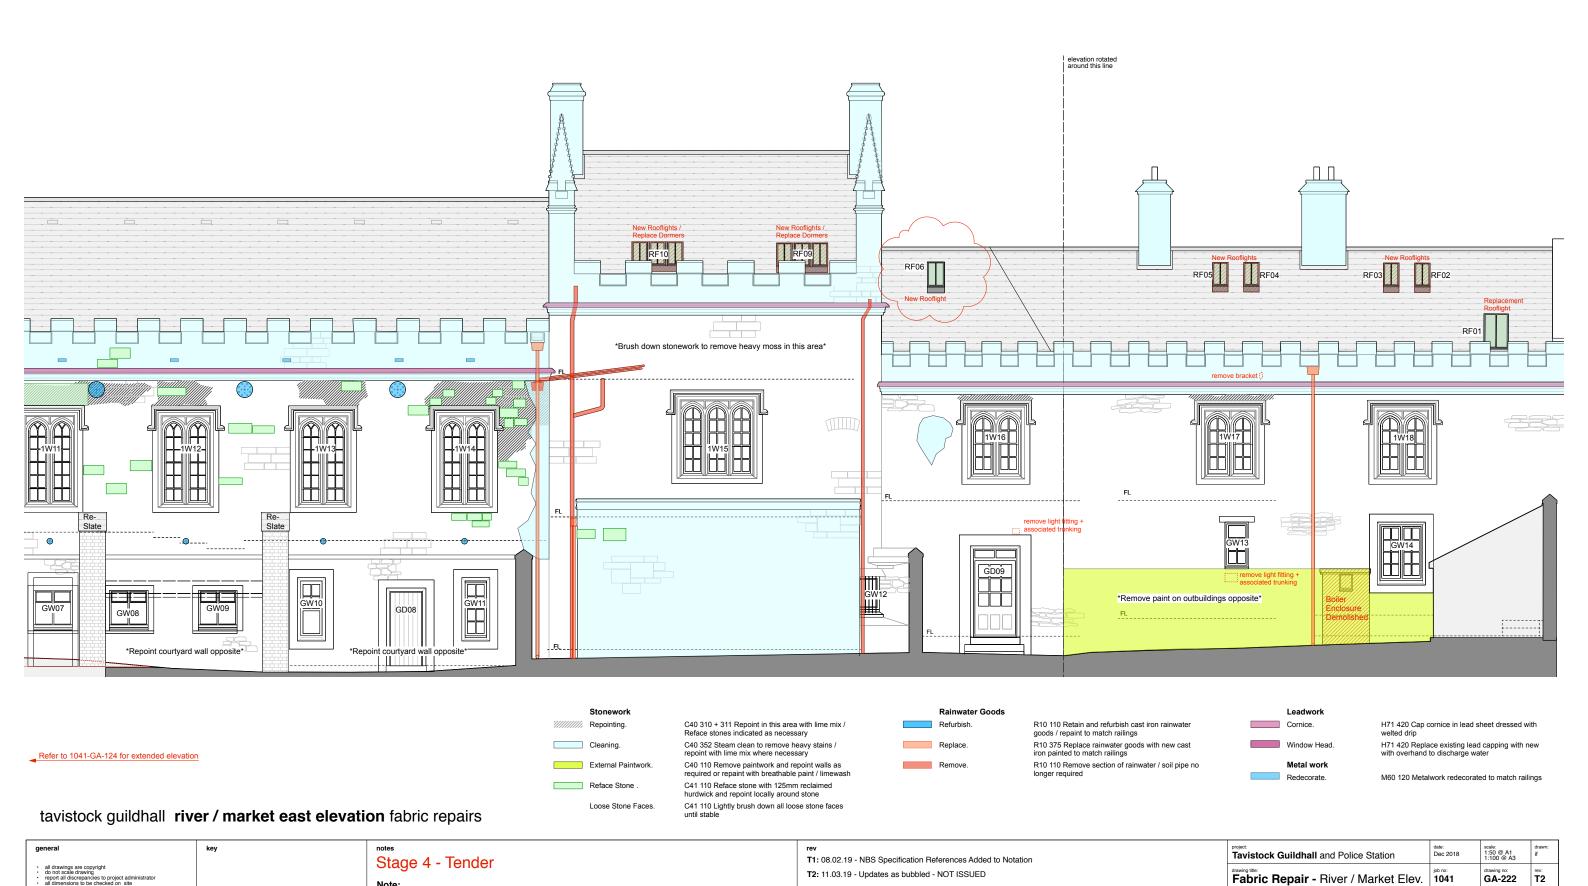

Alterations and upgrades to windows and doors detailed on window schedules and window strategy elevations (GA230 - GA234)
Roof works detailed on Fabric Repair Roof Plan - GA216.