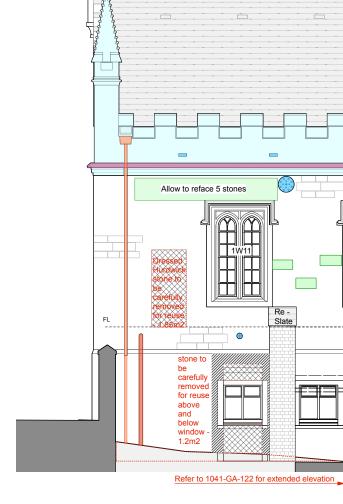

# C40 352 Steam clean to remove heavy stains / repoint with lime mix where necessary External Paintwork. C41 110 Reface stone with 125mm reclaimed hurdwick and repoint locally around stone Loose Stone Faces.

C40 310 + 311 Repoint in this area with lime mix / Reface stones indicated as necessary C40 110 Remove paintwork and repoint walls as required or repaint with breathable paint / limewash C41 110 Lightly brush down all loose stone faces until stable

### Rainwater Goods R10 110 Retain and refurbish cast iron rainwater goods / repaint to match railings R10 375 Replace rainwater goods with new cast iron painted to match railings R10 110 Remove section of rainwater / soil pipe no

Metal work

tavistock guildhall river / market east elevation fabric repair

H71 420 Cap cornice in lead sheet dressed with welted drip

H71 420 Replace existing lead capping with new with overhand to discharge water

M60 120 Metalwork redecorated to match railings