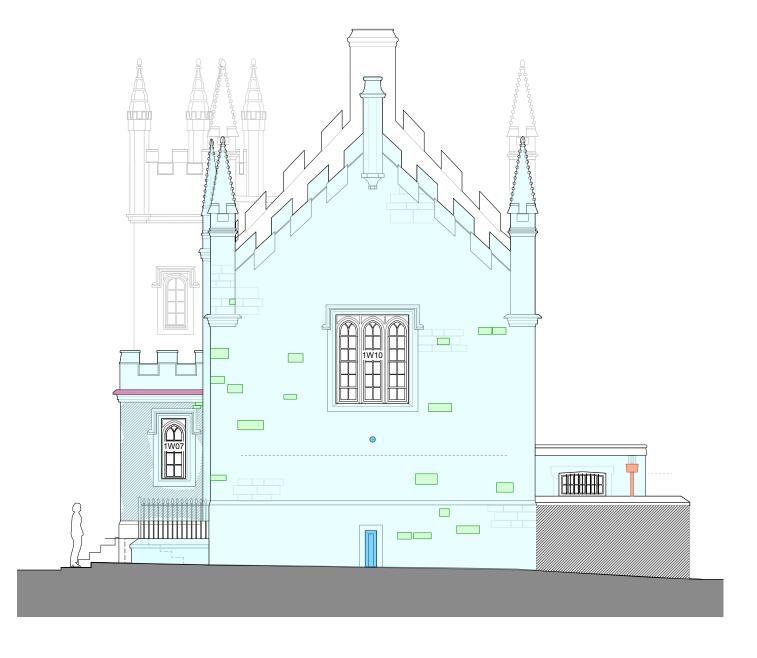

## tavistock guildhall TTC: south elevation - fabric repairs

Stage 4 - Tender

Alterations and upgrades to windows and doors detailed on window schedules and window strategy elevations (GA230 - GA234)
 Roof works detailed on Fabric Repair Roof Plan - GA216.

rev
T1: 08.02.19 - NBS Specification References Added to Notation

| Tavistock Guildhall and Police Station | date:<br>Dec 2018 | scale:<br>1:50 @ A1<br>1:100 @ A3 | drawn:<br>if      |
|----------------------------------------|-------------------|-----------------------------------|-------------------|
| Fabric Repair - South + River Elev.    | job no:<br>1041   | drawing no:<br>GA-224             | rev:<br><b>T1</b> |
| gillespie yunnie architects            |                   |                                   |                   |