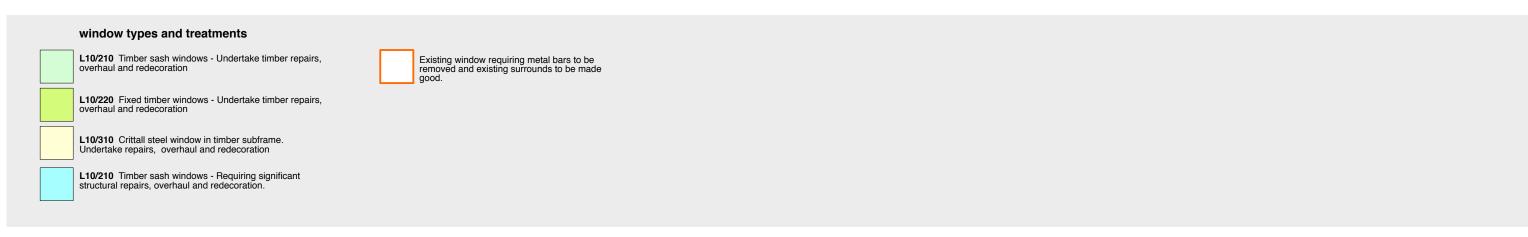

## tavistock guildhall guildhall square west elevation as proposed

| general                                                                                                                                            | key | notes<br>Stage 4 - Tender                                                                                 | rev T1: 08.02.19 - NBS Specification References Amended | Tavistock Guildhall and Police Station | date:<br>Oct 2018 | scale:<br>1:50 @ A1<br>1:100 @ A3 | drawn:<br>if |
|----------------------------------------------------------------------------------------------------------------------------------------------------|-----|-----------------------------------------------------------------------------------------------------------|---------------------------------------------------------|----------------------------------------|-------------------|-----------------------------------|--------------|
| all drawings are copyright     do not scale drawing     report all discrepancies to project administrator     all dimensions to be checked on site |     | Stage 4 - Terider                                                                                         |                                                         | Window Repair - Guildhall Sq. Elev.    | job no:<br>1041   | drawing no:<br>GA-230             | rev:<br>T1   |
|                                                                                                                                                    |     | Note: Alterations and upgrades to existing fabric detailed on demolition plans, details and specification |                                                         | gillespie yunnie architects            |                   |                                   |              |