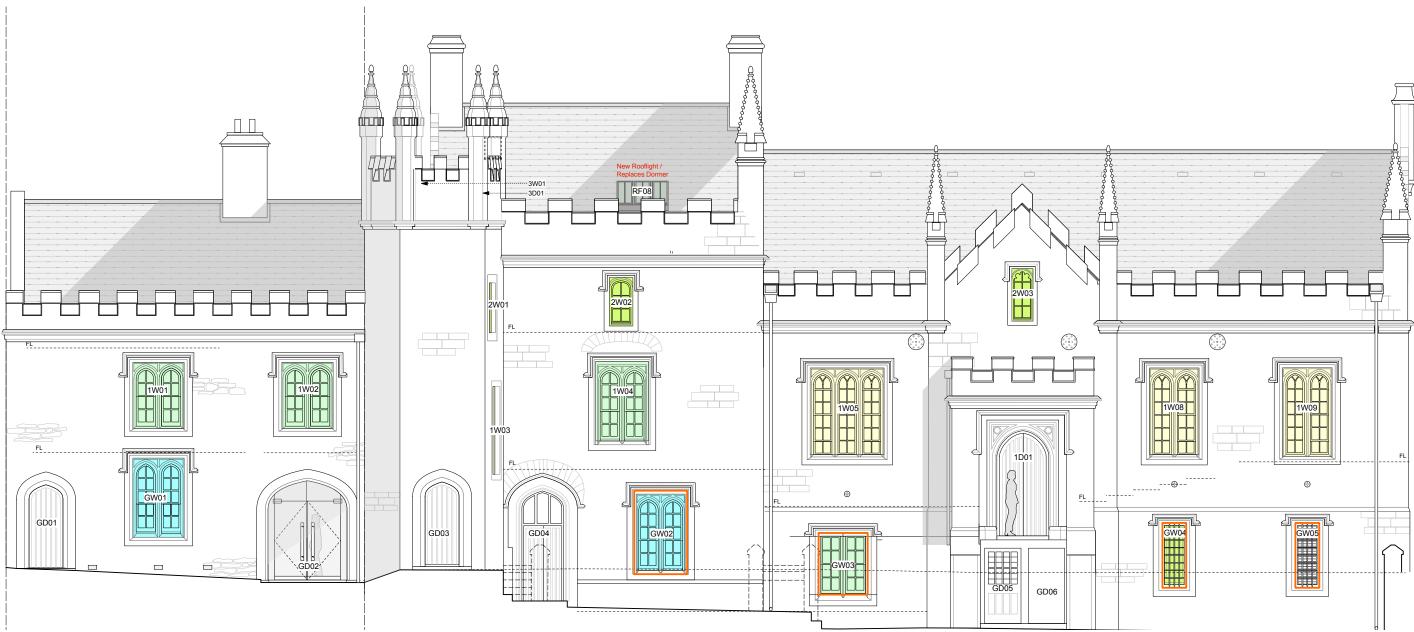

## tavistock guildhall guildhall square west elevation as proposed

| general                                                                                                                                            | key | notes<br>Stage 4 - Tender                                                                                 | rev T1: 08.02.19 - NBS Specification References Amended | Tavistock Guildhall and Police Station | date:<br>Oct 2018 | scale:<br>1:50 @ A1<br>1:100 @ A3 | drawn:<br>if |
|----------------------------------------------------------------------------------------------------------------------------------------------------|-----|-----------------------------------------------------------------------------------------------------------|---------------------------------------------------------|----------------------------------------|-------------------|-----------------------------------|--------------|
| all drawings are copyright     do not scale drawing     report all discrepancies to project administrator     all dimensions to be checked on site |     | Stage 4 - Terider                                                                                         |                                                         | Window Repair - Guildhall Sq. Elev.    | job no:<br>1041   | drawing no:<br>GA-230             | rev:<br>T1   |
|                                                                                                                                                    |     | Note: Alterations and upgrades to existing fabric detailed on demolition plans, details and specification |                                                         | gillespie yunnie architects            |                   |                                   |              |