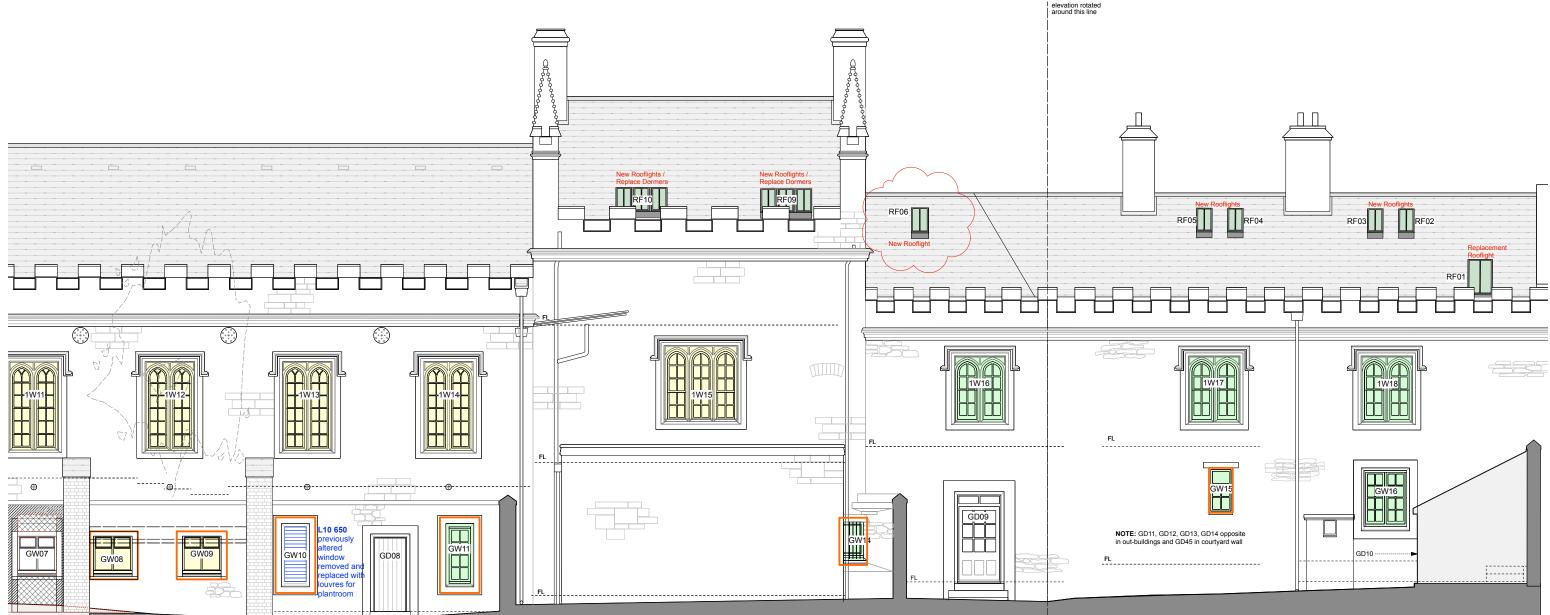

tavistock guildhall river / market east elevation as proposed

Refer to 1041-GA-124 for extended elevation

| general  all drawings are copyright do not scale drawing report all discrepancies to project administrator all dimensions to be checked on site | key | Stage 4 - Tender                                                                                          | rev T1: 08.02.19 - NBS Specification References Amended | Tavistock Guildhall and Police Station | date:<br>Oct 2018 | scale:<br>1:50 @ A1<br>1:100 @ A3 | drawn:<br>if |
|-------------------------------------------------------------------------------------------------------------------------------------------------|-----|-----------------------------------------------------------------------------------------------------------|---------------------------------------------------------|----------------------------------------|-------------------|-----------------------------------|--------------|
|                                                                                                                                                 |     |                                                                                                           | T2: 11.03.19 - Updates as bubbled                       | Window Repair - River/Market Elev.     | job no:<br>1041   | drawing no:<br>GA-232             | rev:<br>T2   |
|                                                                                                                                                 |     | Note: Alterations and upgrades to existing fabric detailed on demolition plans, details and specification |                                                         | gillespie yunnie architects            |                   |                                   |              |