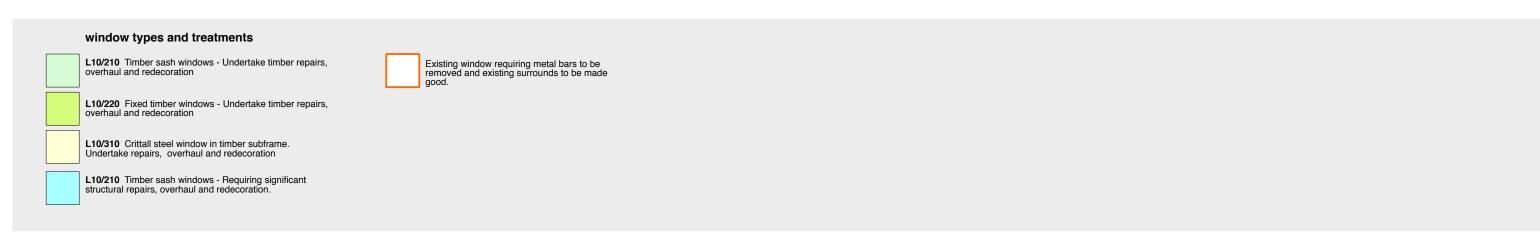

tavistock guildhall river / market east elevation as proposed

Refer to 1041-GA-124 for extended elevation

| general  all drawings are copyright do not scale drawing report all discrepancies to project administrator all dimensions to be checked on site | key | Stage 4 - Tender                                                                                          | rev T1: 08.02.19 - NBS Specification References Amended | Tavistock Guildhall and Police Station | date:<br>Oct 2018 | scale:<br>1:50 @ A1<br>1:100 @ A3 | drawn:<br>if |
|-------------------------------------------------------------------------------------------------------------------------------------------------|-----|-----------------------------------------------------------------------------------------------------------|---------------------------------------------------------|----------------------------------------|-------------------|-----------------------------------|--------------|
|                                                                                                                                                 |     |                                                                                                           | T2: 11.03.19 - Updates as bubbled                       | Window Repair - River/Market Elev.     | job no:<br>1041   | drawing no:<br>GA-232             | rev:<br>T2   |
|                                                                                                                                                 |     | Note: Alterations and upgrades to existing fabric detailed on demolition plans, details and specification |                                                         | gillespie yunnie architects            |                   |                                   |              |