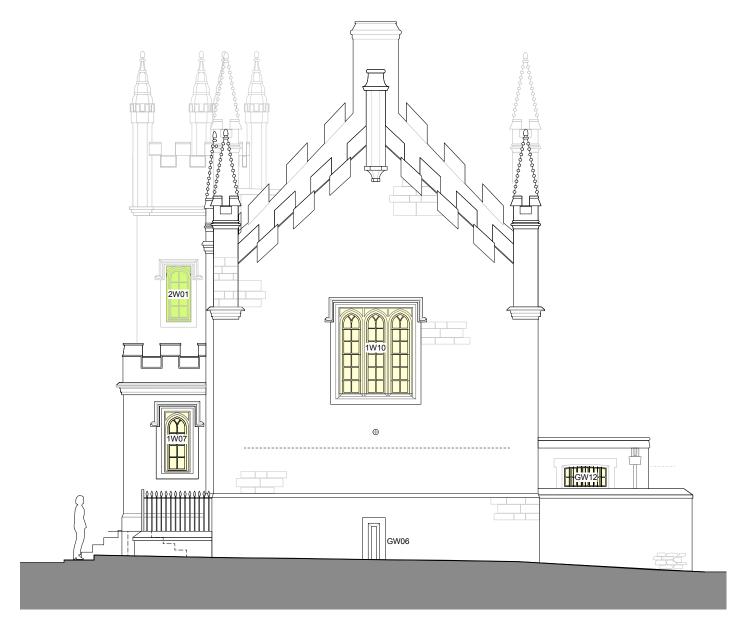

## tavistock guildhall TTC: south elevation - as proposed

Note: Pitch of Lift Extension Roof - TBC with Conservation Officer

| general                                                                                                                                                                               | key | notes<br>Stage 4 - Tender                                                                                        | rev<br>T1: 08.02.19 - NBS Specification References Amended | Tavistock Guildhall and Police Station | date:<br>Oct 2018    | <sup>cale:</sup><br>:50 @ A1<br>:100 @ A3 | drawn:<br>if |
|---------------------------------------------------------------------------------------------------------------------------------------------------------------------------------------|-----|------------------------------------------------------------------------------------------------------------------|------------------------------------------------------------|----------------------------------------|----------------------|-------------------------------------------|--------------|
| <ul> <li>all drawings are copyright</li> <li>do not scale drawing</li> <li>report all discrepancies to project administrator</li> <li>all dimensions to be checked on site</li> </ul> |     | Stage + - Tender                                                                                                 |                                                            | Window Repair - South+River Elev.      | job no: di<br>1041 C | awing no:<br>GA-234                       | rev:<br>T1   |
|                                                                                                                                                                                       |     | <b>Note:</b> Alterations and upgrades to existing fabric detailed on demolition plans, details and specification |                                                            | gillespie yunnie architects            |                      |                                           |              |

## window types and treatments

 $\mbox{L10/210}$  Timber sash windows - Undertake timber repairs, overhaul and redecoration

 $\mbox{L10/220}$  Fixed timber windows - Undertake timber repairs, overhaul and redecoration

**L10/310** Crittall steel window in timber subframe. Undertake repairs, overhaul and redecoration

L10/210 Timber sash windows - Requiring significant structural repairs, overhaul and redecoration.