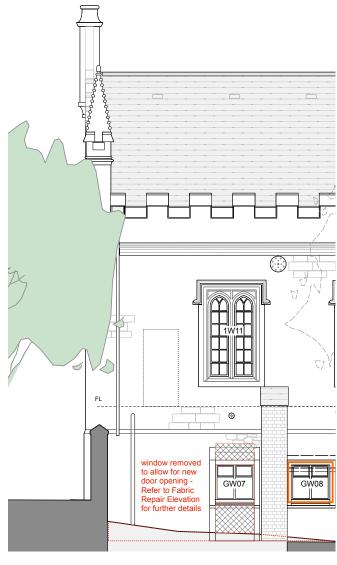

## tavistock guildhall river / market east elevation as proposed

Refer to 1041-GA-122 for extended elevation