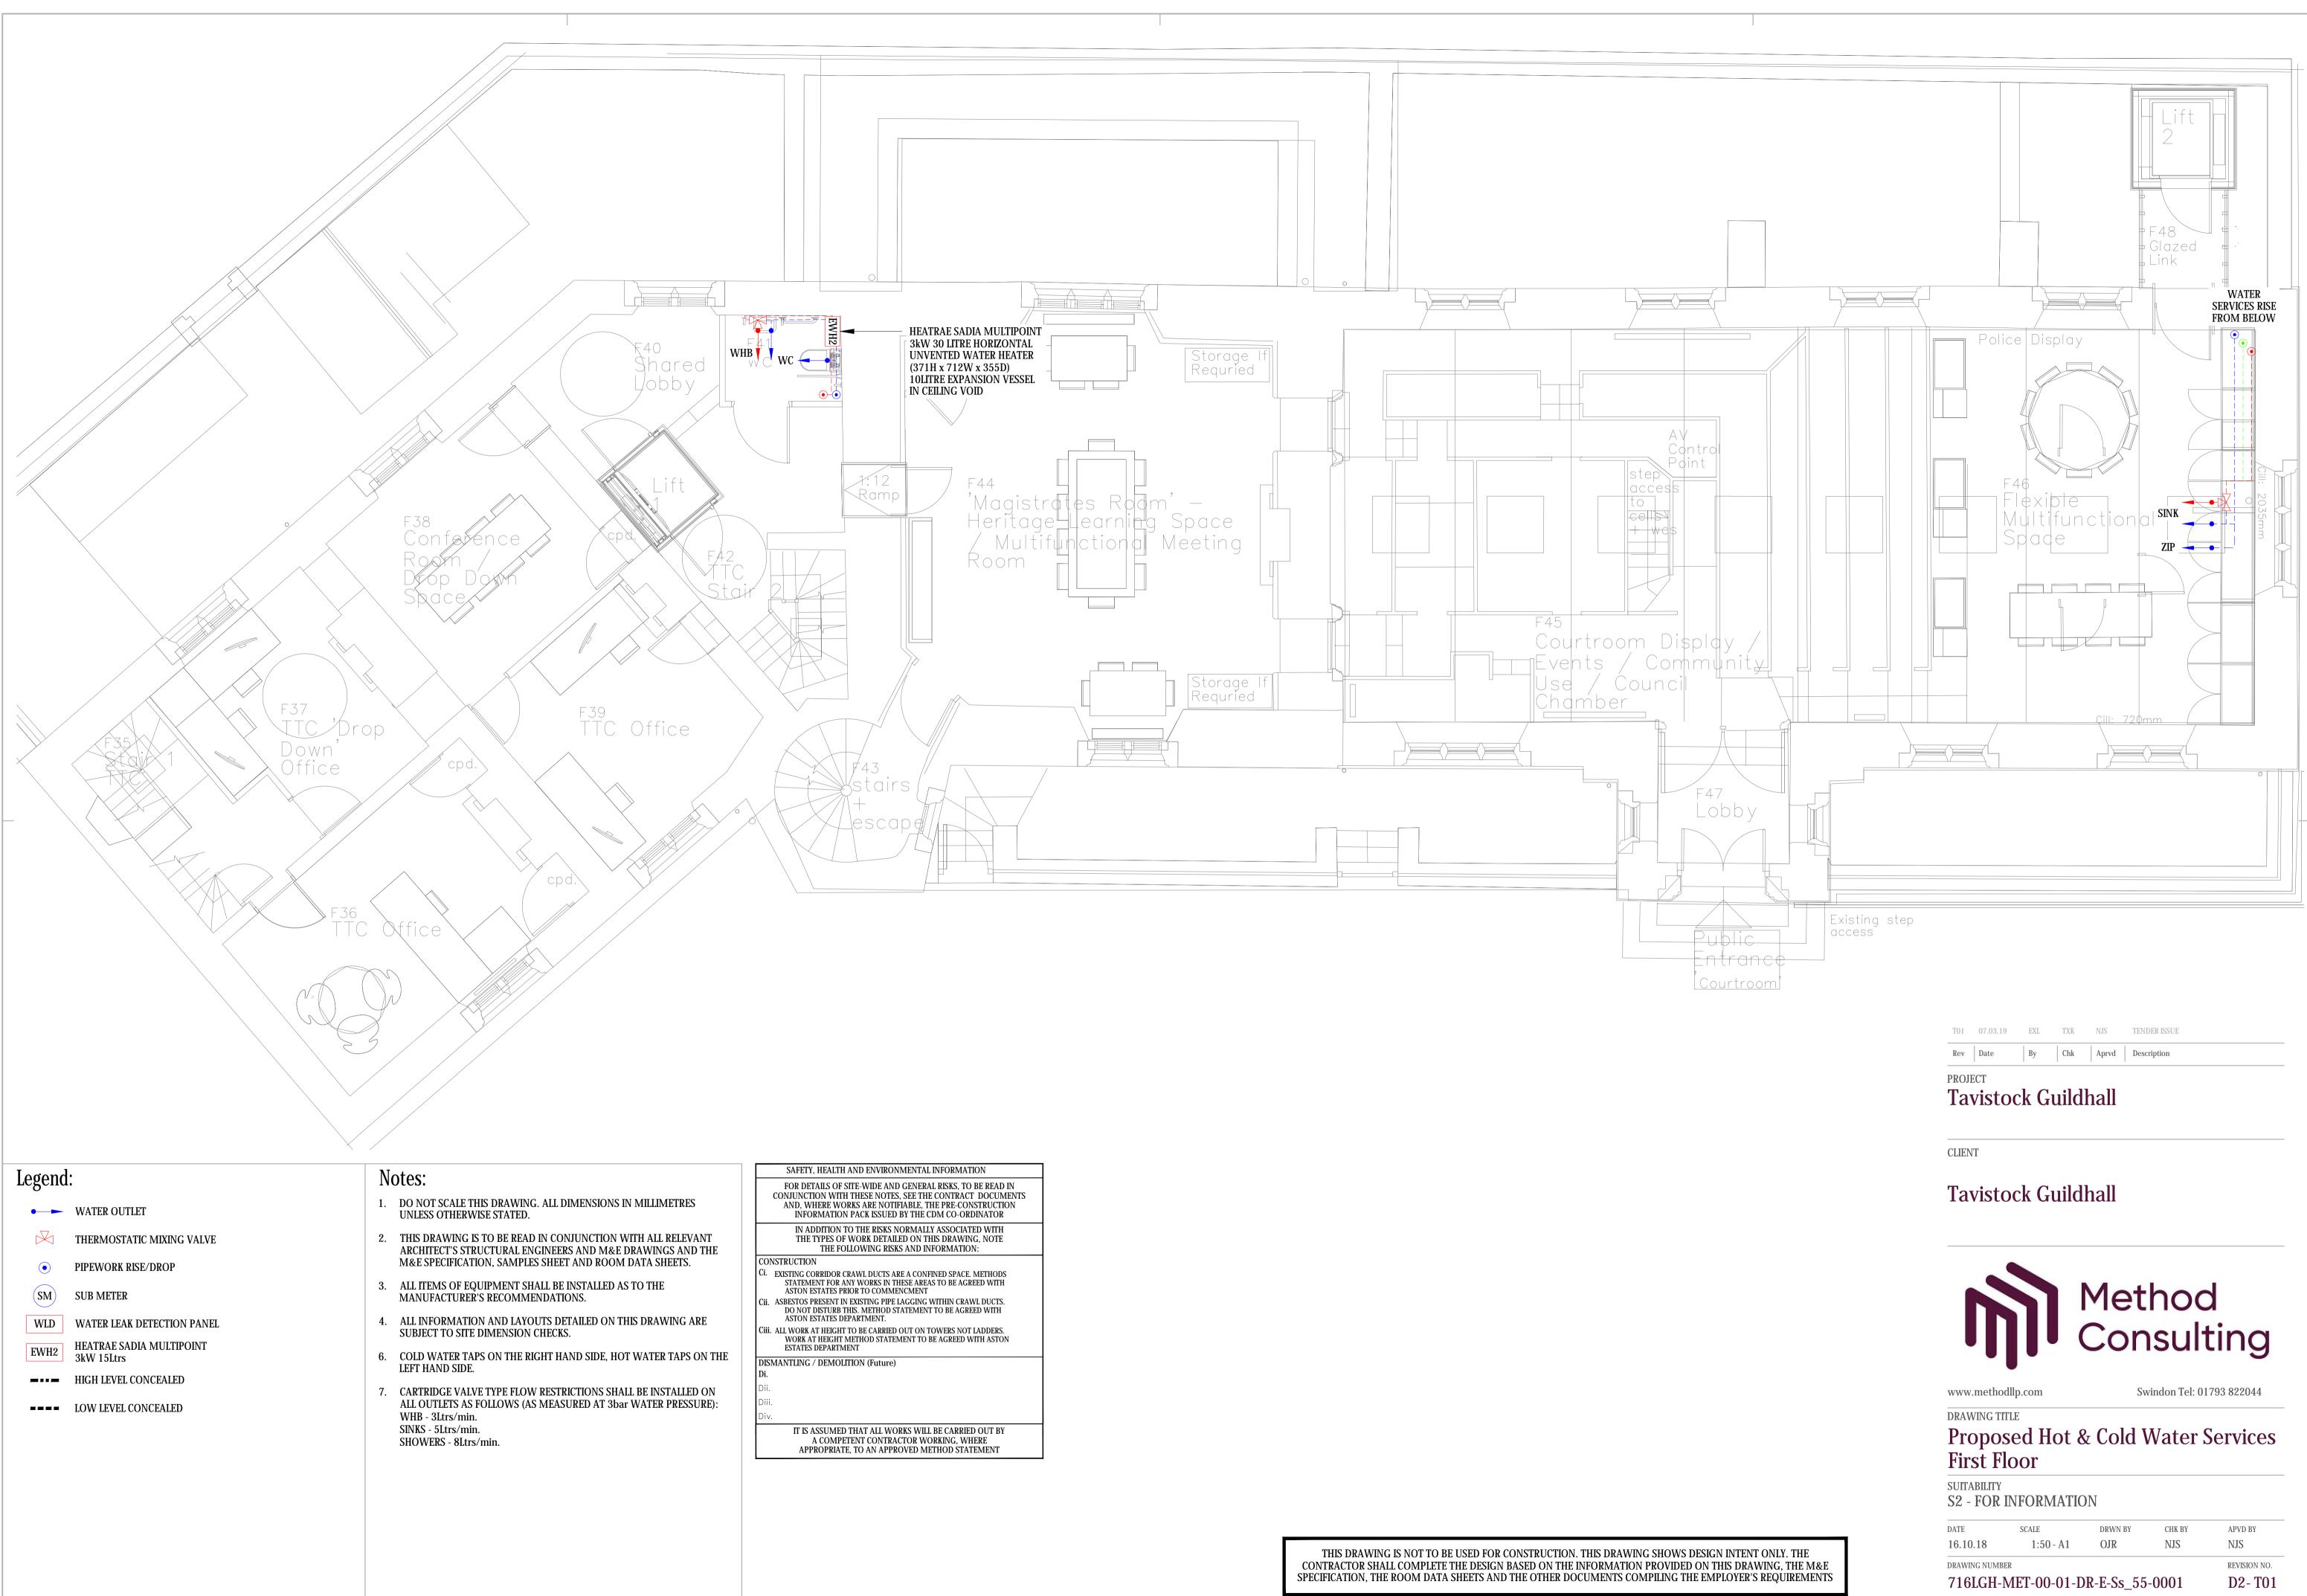

| FOR DETAILS OF SITE-                                    |
|---------------------------------------------------------|
| CONJUNCTION WITH THE                                    |
| AND, WHERE WORKS                                        |
| INFORMATION PAG                                         |
| IN ADDITION TO TH                                       |
| THE TYPES OF WO                                         |
| THE FOLLOV                                              |
| CONSTRUCTION                                            |
| Ci. EXISTING CORRIDOR CRAW                              |
| STATEMENT FOR ANY W                                     |
| ASTON ESTATES PRIOR                                     |
| Cii. ASBESTOS PRESENT IN EXIS<br>DO NOT DISTURB THIS. 1 |
| ASTON ESTATES DEPART                                    |
| Ciii. ALL WORK AT HEIGHT TO B                           |
| WORK AT HEIGHT METH                                     |
| ESTATES DEPARTMENT                                      |
| DISMANTLING / DEMOLITION                                |
| Di.                                                     |
| Dii.                                                    |
| Diii.                                                   |
| Div.                                                    |
| IT IS ASSUMED THA                                       |
| A COMPETENT                                             |
| APPROPRIATE, TO                                         |
|                                                         |
|                                                         |

Scaling Note: Do NOT scale from this drawing.