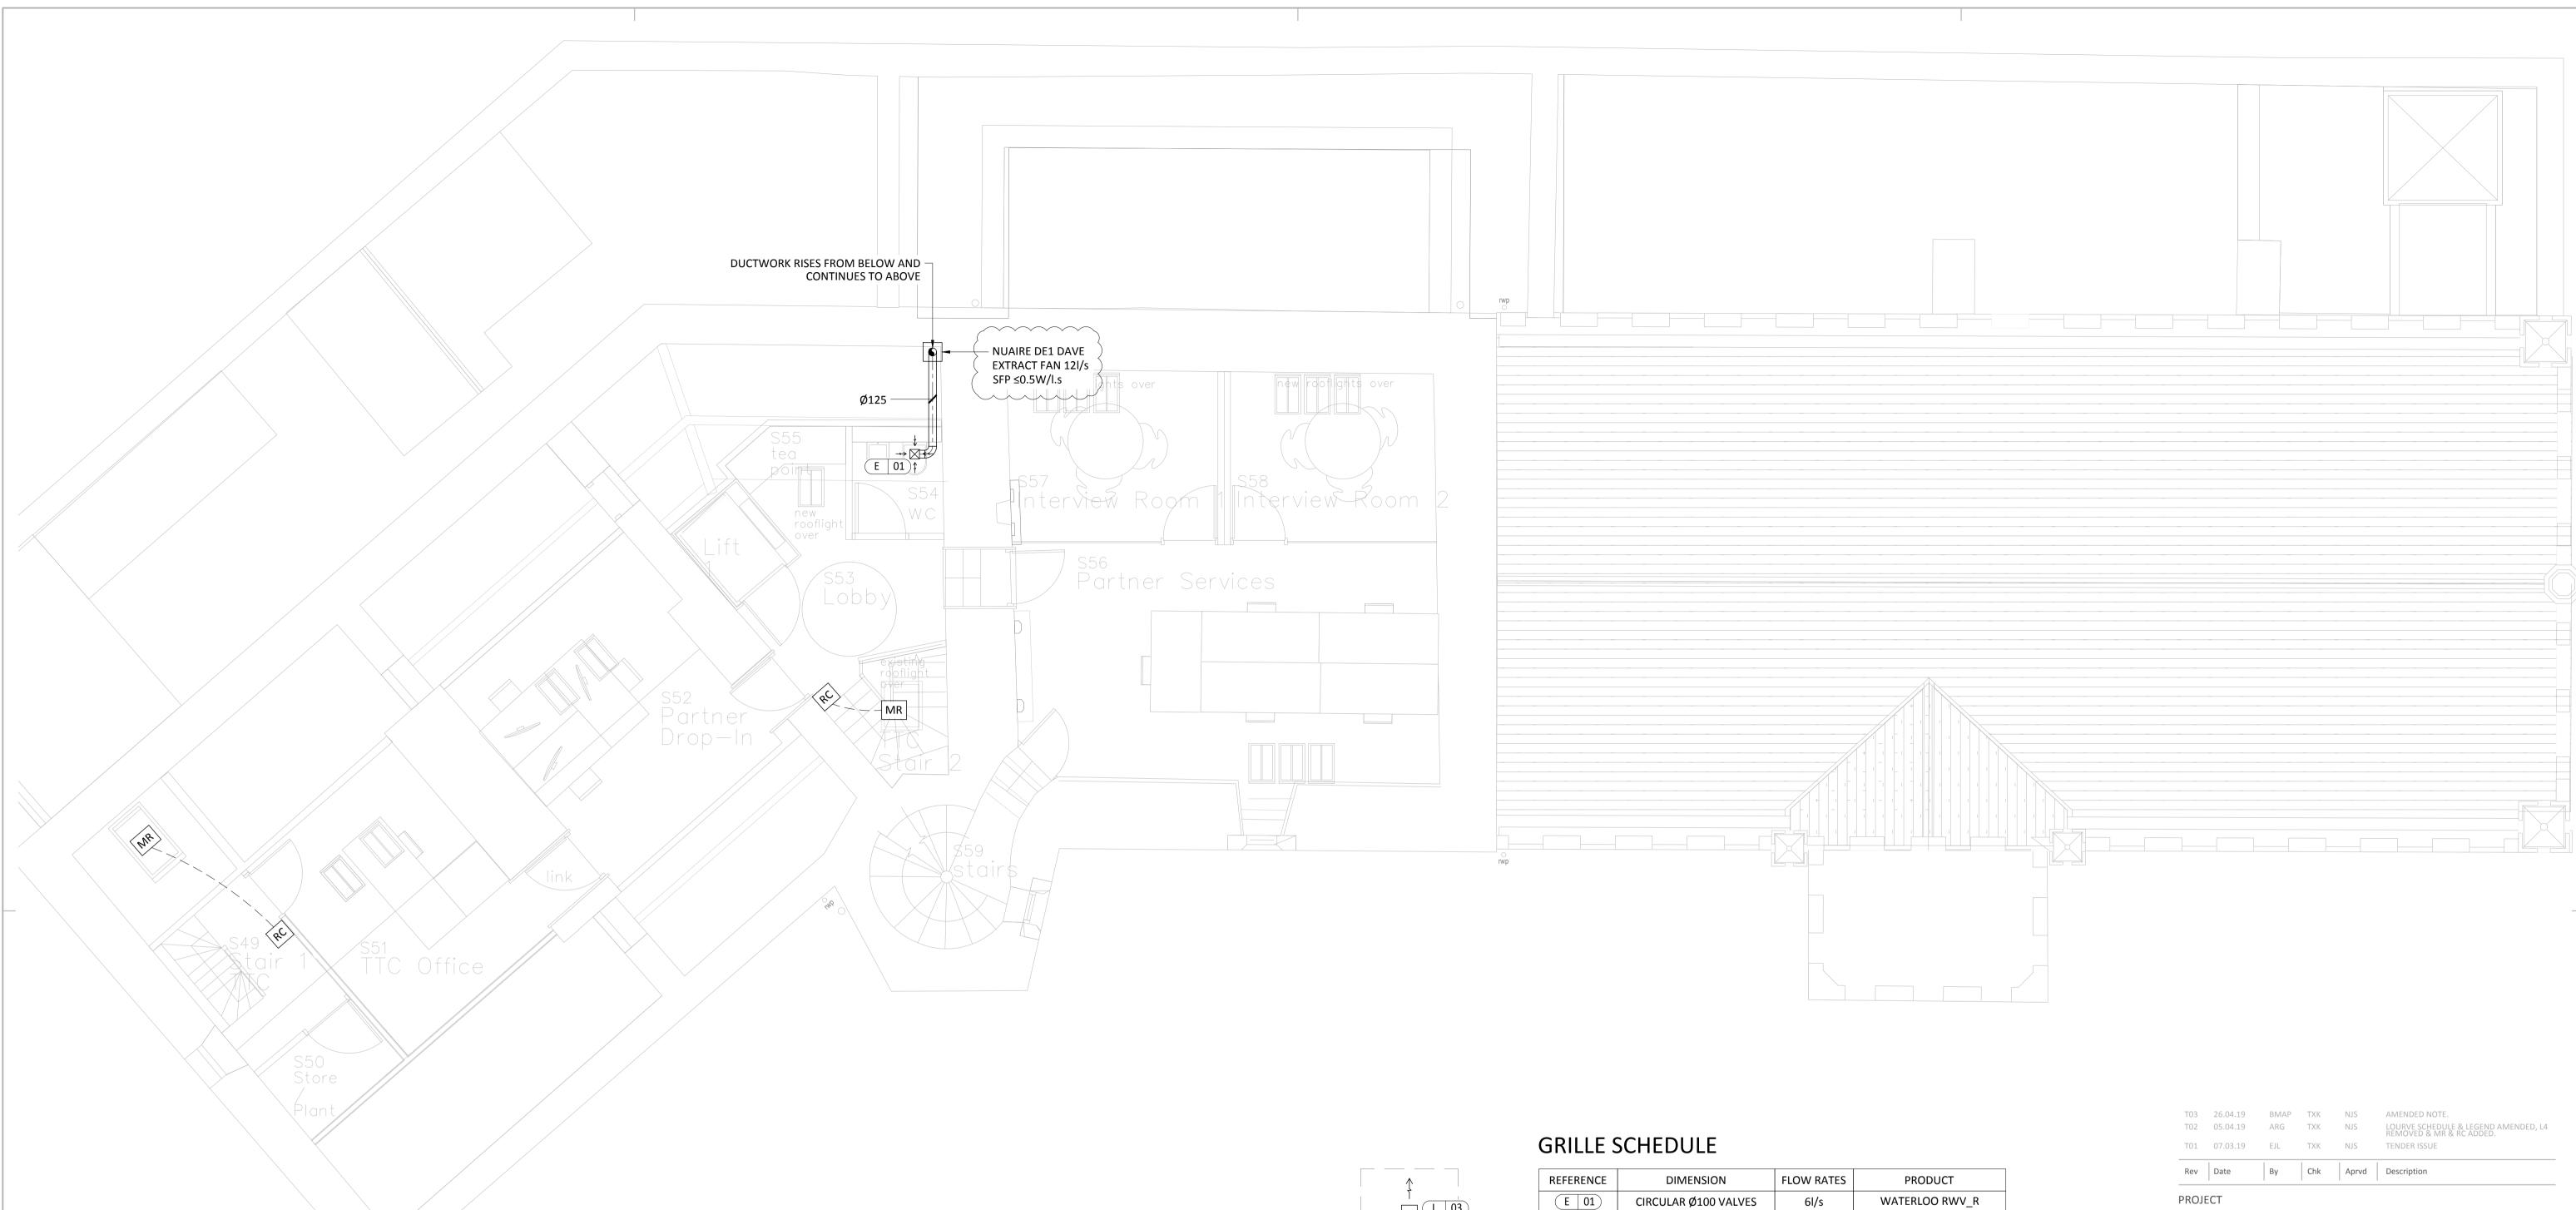

## Notes:

- 1. DO NOT SCALE THIS DRAWING. ALL DIMENSIONS IN MILLIMETRES UNLESS OTHERWISE STATED.
- 2. THIS DRAWING IS TO BE READ IN CONJUNCTION WITH ALL RELEVANT ARCHITECT'S STRUCTURAL ENGINEERS AND M&E DRAWINGS AND THE M&E SPECIFICATION, SAMPLES SHEET AND ROOM DATA SHEETS.
- 3. ALL ITEMS OF EQUIPMENT SHALL BE INSTALLED AS TO THE MANUFACTURER'S RECOMMENDATIONS.
- 4. ALL INFORMATION AND LAYOUTS DETAILED ON THIS DRAWING ARE SUBJECT TO SITE DIMENSION CHECKS.
- 5. EXTRACT GRILLES SHALL EXTRACT AT THE FOLLOWING RATES: SHOWERS - 15Ltrs/sec URINALS - 10Ltrs/sec
- WCs 10Ltrs/sec KITCHENETTE - 30Ltrs/sec WITH BOOST TO 60Ltrs/sec
- 6. ALL FINAL DUCT BRANCHES SHALL BE Ø125 UNLESS STATED OTHERWISE.
- 7. ALL WC EXTRACT GRILLES SHALL BE SWEGON EXCa Ø125 ADJUSTABLE CIRCULAR EXHAUST VALVES WITH DIRECT DUCT CONNECTIONS.

| REFERENCE | DIMENSION            | FLOW RATES | PRODUCT       |
|-----------|----------------------|------------|---------------|
| (E 01)    | CIRCULAR Ø100 VALVES | 6l/s       | WATERLOO RWV_ |
|           |                      |            |               |

## I OUVRE SCHEDULE

| REFERENCE | DIMENSION | ACCESSORIES                                               | PRODUCT                                                                               |  |
|-----------|-----------|-----------------------------------------------------------|---------------------------------------------------------------------------------------|--|
| L 01      | 300x300   | INSECT MESH, BIRD GUARD AND PLENUM BOX                    | WATERLOO YGA-RF                                                                       |  |
| L 02      | 1450x570  | INSECT MESH AND BIRD GUARD                                |                                                                                       |  |
| L 03      | 600x300   | INSECT MESH, BIRD GUARD AND PLENUM BOX                    | INDEPENDENT SLATES<br>SUPPLIERS (ISS) NATURE<br>SLATE VENT 10,000mm <sup>2</sup> F.A. |  |
| L 04      | Ø125      | INSECT MESH, BIRD GUARD PLENUM BOX,<br>FULLY WEATHERPROOF | VENT AXIA UNITEX COWL<br>SYSTEM                                                       |  |