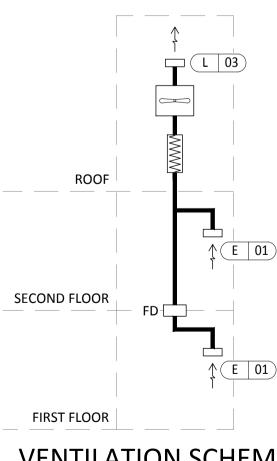

## Notes:

- 1. DO NOT SCALE THIS DRAWING. ALL DIMENSIONS IN MILLIMETRES UNLESS OTHERWISE STATED.
- 2. THIS DRAWING IS TO BE READ IN CONJUNCTION WITH ALL RELEVANT ARCHITECT'S STRUCTURAL ENGINEERS AND M&E DRAWINGS AND THE M&E SPECIFICATION, SAMPLES SHEET AND ROOM DATA SHEETS.
- 3. ALL ITEMS OF EQUIPMENT SHALL BE INSTALLED AS TO THE MANUFACTURER'S RECOMMENDATIONS.
- 4. ALL INFORMATION AND LAYOUTS DETAILED ON THIS DRAWING ARE SUBJECT TO SITE DIMENSION CHECKS.
- 5. EXTRACT GRILLES SHALL EXTRACT AT THE FOLLOWING RATES: SHOWERS - 15Ltrs/sec URINALS - 10Ltrs/sec
- WCs 10Ltrs/sec KITCHENETTE - 30Ltrs/sec WITH BOOST TO 60Ltrs/sec
- 6. ALL FINAL DUCT BRANCHES SHALL BE Ø125 UNLESS STATED OTHERWISE.
- 7. ALL WC EXTRACT GRILLES SHALL BE SWEGON EXCa Ø125 ADJUSTABLE CIRCULAR EXHAUST VALVES WITH DIRECT DUCT CONNECTIONS.

| REFERENCE | DIMENSION            | FLOW RATES | PRODUCT       |
|-----------|----------------------|------------|---------------|
| (E 01)    | CIRCULAR Ø100 VALVES | 6l/s       | WATERLOO RWV_ |
|           |                      |            |               |

## I OUVRE SCHEDULE

| REFERENCE | DIMENSION | ACCESSORIES                                               | PRODUCT                                                                               |  |
|-----------|-----------|-----------------------------------------------------------|---------------------------------------------------------------------------------------|--|
| L 01      | 300x300   | INSECT MESH, BIRD GUARD AND PLENUM BOX                    | WATERLOO YGA-RF                                                                       |  |
| L 02      | 1450x570  | INSECT MESH AND BIRD GUARD                                |                                                                                       |  |
| L 03      | 600x300   | INSECT MESH, BIRD GUARD AND PLENUM BOX                    | INDEPENDENT SLATES<br>SUPPLIERS (ISS) NATURE<br>SLATE VENT 10,000mm <sup>2</sup> F.A. |  |
| L 04      | Ø125      | INSECT MESH, BIRD GUARD PLENUM BOX,<br>FULLY WEATHERPROOF | VENT AXIA UNITEX COWL<br>SYSTEM                                                       |  |