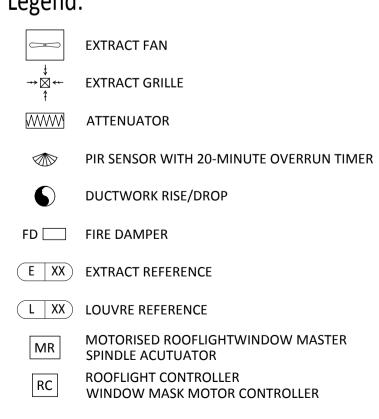

## Notes:

- 1. DO NOT SCALE THIS DRAWING. ALL DIMENSIONS IN MILLIMETRES UNLESS OTHERWISE STATED.
- 2. THIS DRAWING IS TO BE READ IN CONJUNCTION WITH ALL RELEVANT ARCHITECT'S STRUCTURAL ENGINEERS AND M&E DRAWINGS AND THE M&E SPECIFICATION, SAMPLES SHEET AND ROOM DATA SHEETS.
- 3. ALL ITEMS OF EQUIPMENT SHALL BE INSTALLED AS TO THE MANUFACTURER'S RECOMMENDATIONS.
- 4. ALL INFORMATION AND LAYOUTS DETAILED ON THIS DRAWING ARE SUBJECT TO SITE DIMENSION CHECKS.
- 5. EXTRACT GRILLES SHALL EXTRACT AT THE FOLLOWING RATES: SHOWERS - 15Ltrs/sec URINALS - 10Ltrs/sec
- WCs 10Ltrs/sec KITCHENETTE - 30Ltrs/sec WITH BOOST TO 60Ltrs/sec
- 6. ALL FINAL DUCT BRANCHES SHALL BE Ø125 UNLESS STATED OTHERWISE.
- 7. ALL WC EXTRACT GRILLES SHALL BE SWEGON EXCa Ø125 ADJUSTABLE CIRCULAR EXHAUST VALVES WITH DIRECT DUCT CONNECTIONS.