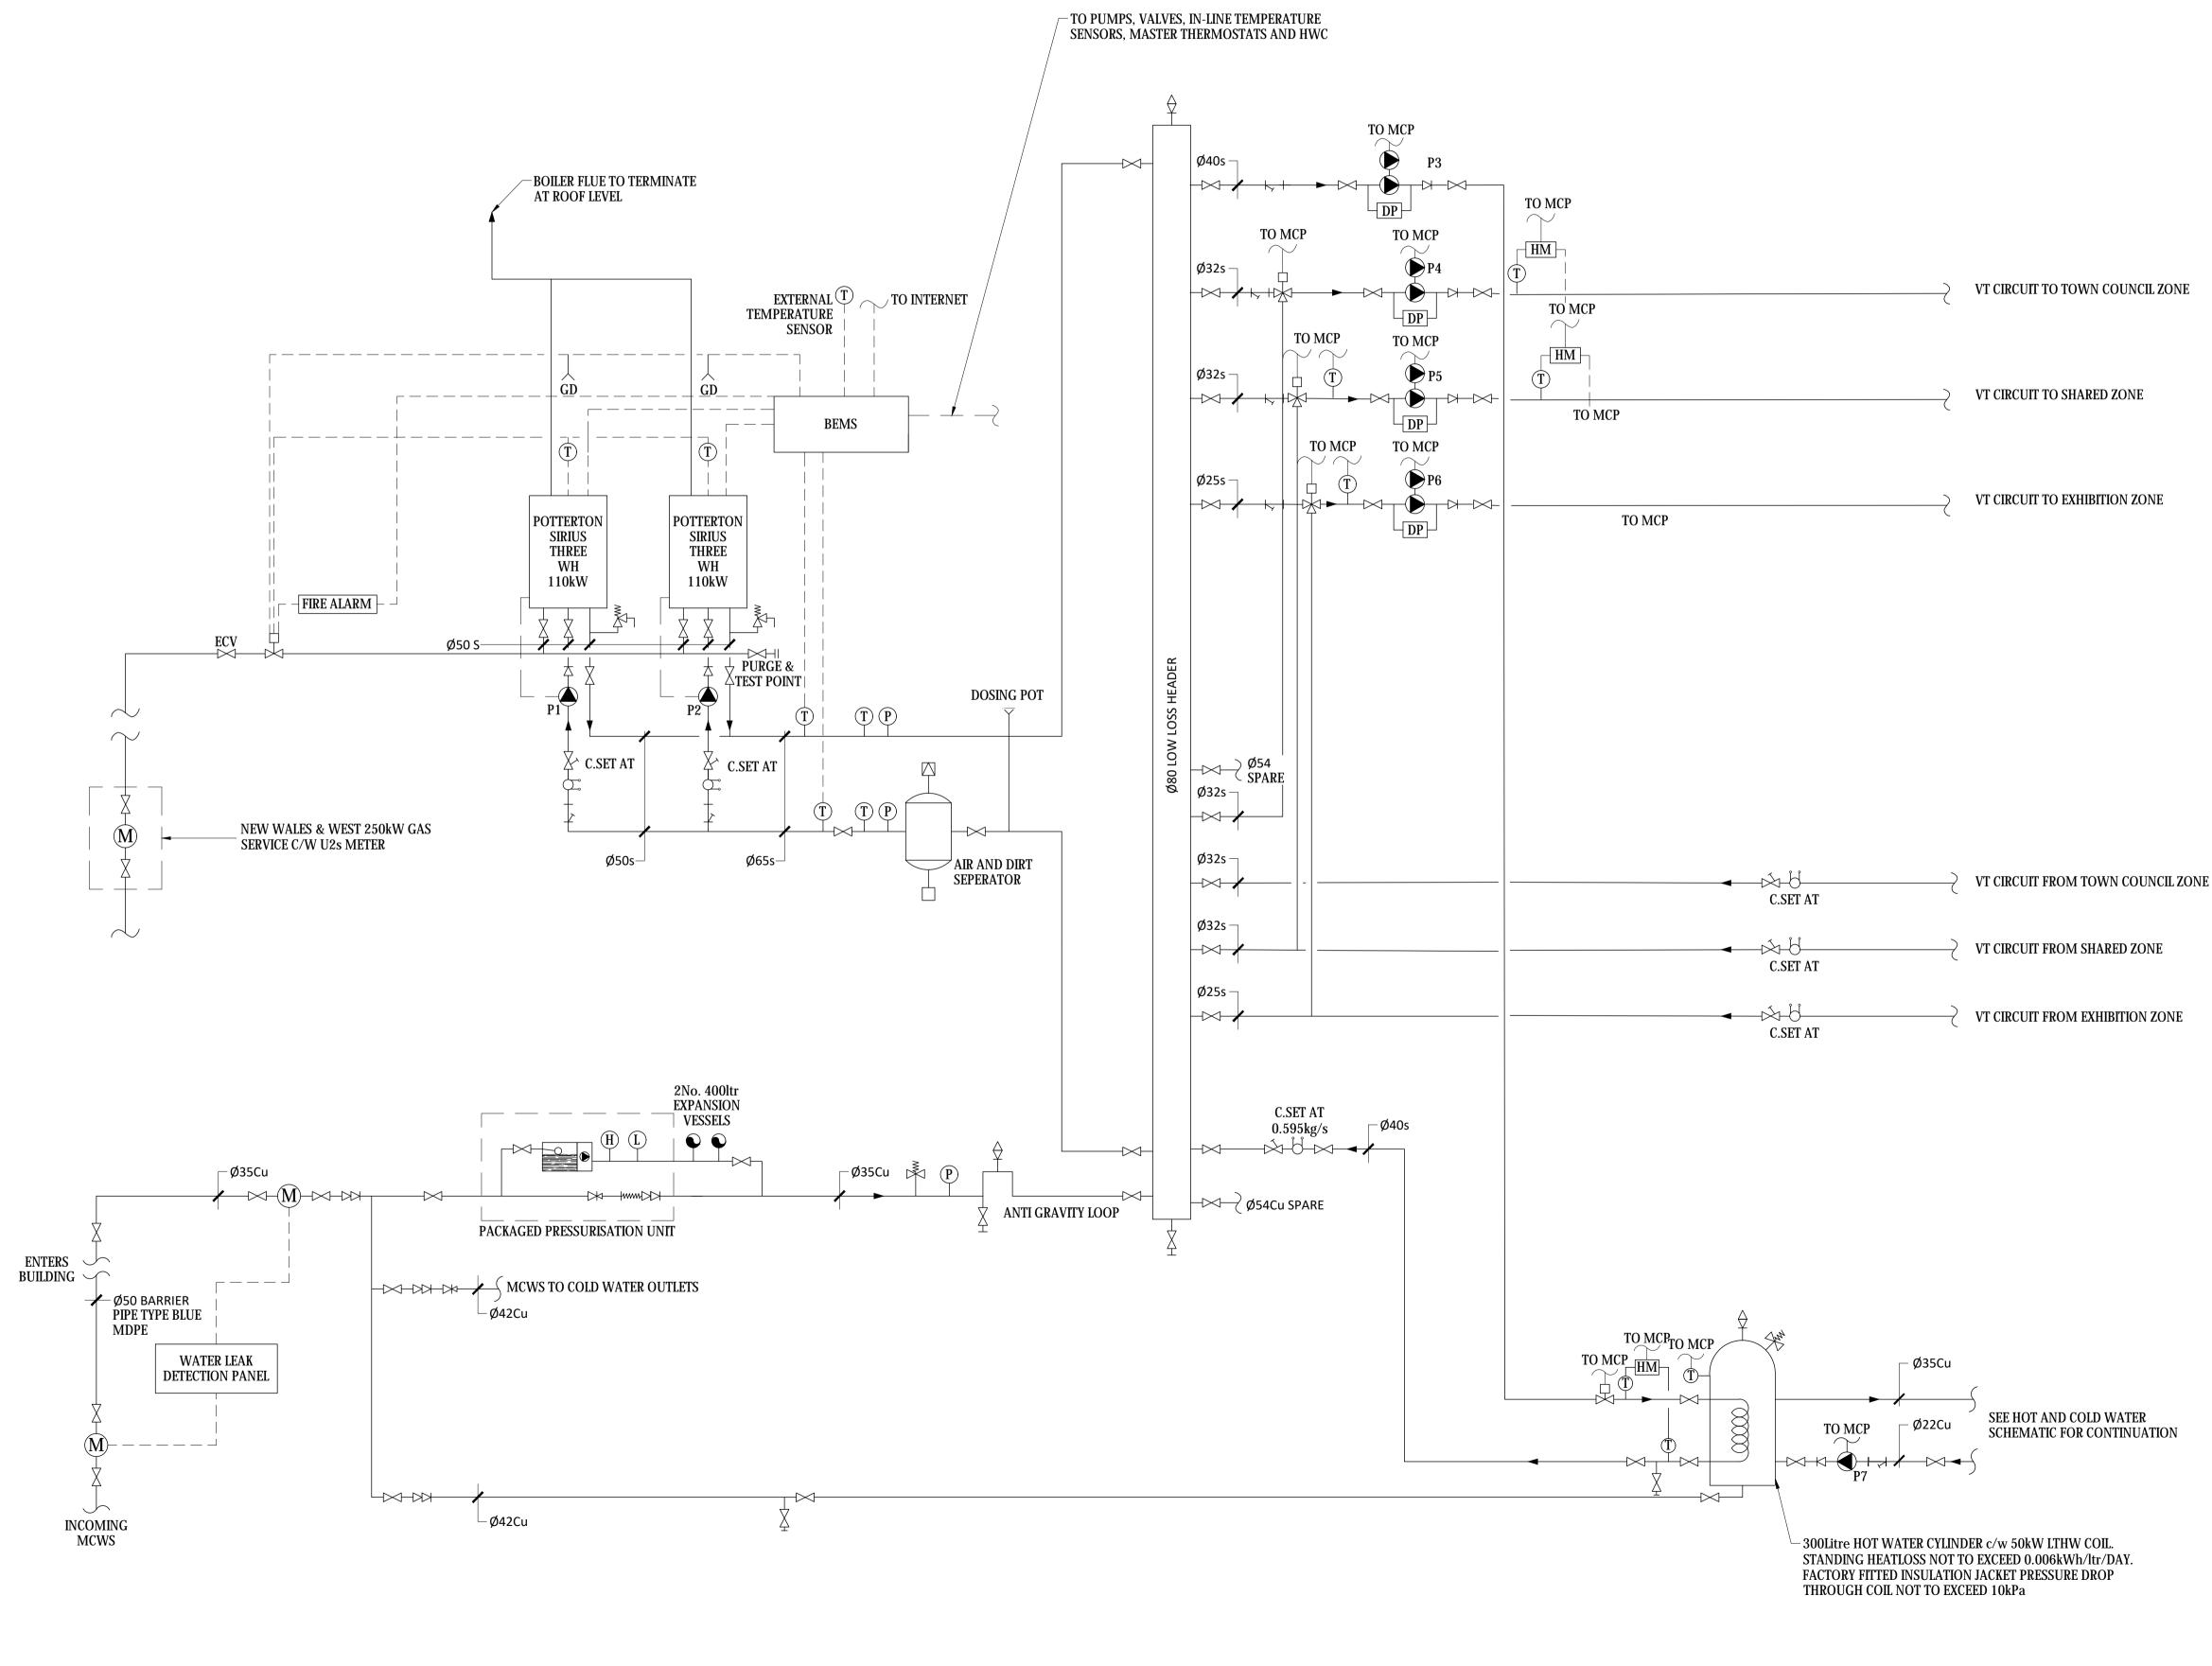

## **PUMP SCHEDULE**

- P1 GRUNDFOS MAGNA 3 80-80
- P2 GRUNDFOS MAGNA 3 80-80 P3 GRUNDFOS MAGNA 3 32-40D
- P4 GRUNDFOS MAGNA 3 32-80D
- P5 GRUNDFOS MAGNA 3 50-180D
- P6 GRUNDFOS MAGNA 3 50-180D
- P7 GRUNDFOS ALPHA 2 32-60 B

|              | Legend:                         |                                                                                         |  |  |  |  |
|--------------|---------------------------------|-----------------------------------------------------------------------------------------|--|--|--|--|
|              | $\bowtie$                       | ISOLATION VALVE                                                                         |  |  |  |  |
|              | $\overset{\checkmark}{\bowtie}$ | DOUBLE REGULATING VALVE                                                                 |  |  |  |  |
|              | Ŭ                               | ORIFICE PLATE                                                                           |  |  |  |  |
|              | Ň-ľÖ                            | COMMISSIONING SET                                                                       |  |  |  |  |
|              | k,−1                            | STRAINER                                                                                |  |  |  |  |
|              |                                 | MOTORISED 2-PORT VALVE                                                                  |  |  |  |  |
|              |                                 | PRESSURE RELIEF VALVE                                                                   |  |  |  |  |
|              |                                 | SINGLE HEAD PUMP SET (AIR COOLED) WITH FLEXIBLE CONNECTIONS                             |  |  |  |  |
|              |                                 | TWIN HEAD PUMP SET (AIR COOLED) WITH FLEXIBLE CONNECTIONS                               |  |  |  |  |
|              | $\bowtie$                       | NON RETURN VALVE                                                                        |  |  |  |  |
|              |                                 | DOUBLE CHECK VALVE                                                                      |  |  |  |  |
|              |                                 | EXPANSION VESSEL                                                                        |  |  |  |  |
|              | Ŷ                               | AUTOMATIC AIR VENT                                                                      |  |  |  |  |
|              | X                               | DRAIN COCK                                                                              |  |  |  |  |
|              | Ť                               | IN-LINE TEMPERATURE SENSOR                                                              |  |  |  |  |
| COUNCIL ZONE | M                               | METER (WATER/GAS/ELECTRICITY)                                                           |  |  |  |  |
|              | HM                              | ULTRASONIC HEAT METER                                                                   |  |  |  |  |
|              | DP                              | DIFFERENTIAL PRESSURE SWITCH                                                            |  |  |  |  |
| ) ZONE       | GD                              | GAS DETECTOR                                                                            |  |  |  |  |
|              |                                 | QUICK FILL LOOP                                                                         |  |  |  |  |
|              | P                               | PRESSURE GAUGE                                                                          |  |  |  |  |
| TON ZONE     | $\mathbb{X}$                    | PRESSURE REDUCING VALVE (INITIALLY SET AT 3 BAR)                                        |  |  |  |  |
|              |                                 | PACKAGED PRESSURISATION UNIT & EXPANSIION VESSEL                                        |  |  |  |  |
|              | Notes:                          |                                                                                         |  |  |  |  |
|              | 1. DO NOT                       | SCALE THIS DRAWING. ALL DIMENSIONS IN MILLIMETRES.                                      |  |  |  |  |
|              |                                 | DRAWING TO BE READ IN CONJUNCTION WITH ALL RELEVANT<br>/INGS AND THE M&E SPECIFICATION. |  |  |  |  |

3. ALL ITEMS OF EQUIPMENT SHALL BE INSTALLED AS TO THE MANUFACTURERS RECOMMENDATIONS.

DRAWINGS AND THE M&E SPECIFICATION.

- 4. AUTOMATIC AIR VENTS REQUIRED ON ALL HIGH POINTS (NOT SHOWN ON SCHEMATIC).
- 5. ALL PIPEWORK UNLESS SHOWN OTHERWISE TO BE MEDIUM GRADE STEEL TO BS EN 10255:2004.

## Tavistock Guildhall

Swindon Tel: 01793 822044

Plant Room Schematic

DRAWING TITLE

DATE

DRAWING NUMBER

SUITABILITY D2 - FOR TENDER

SCALE 14.02.19 NTS - A1