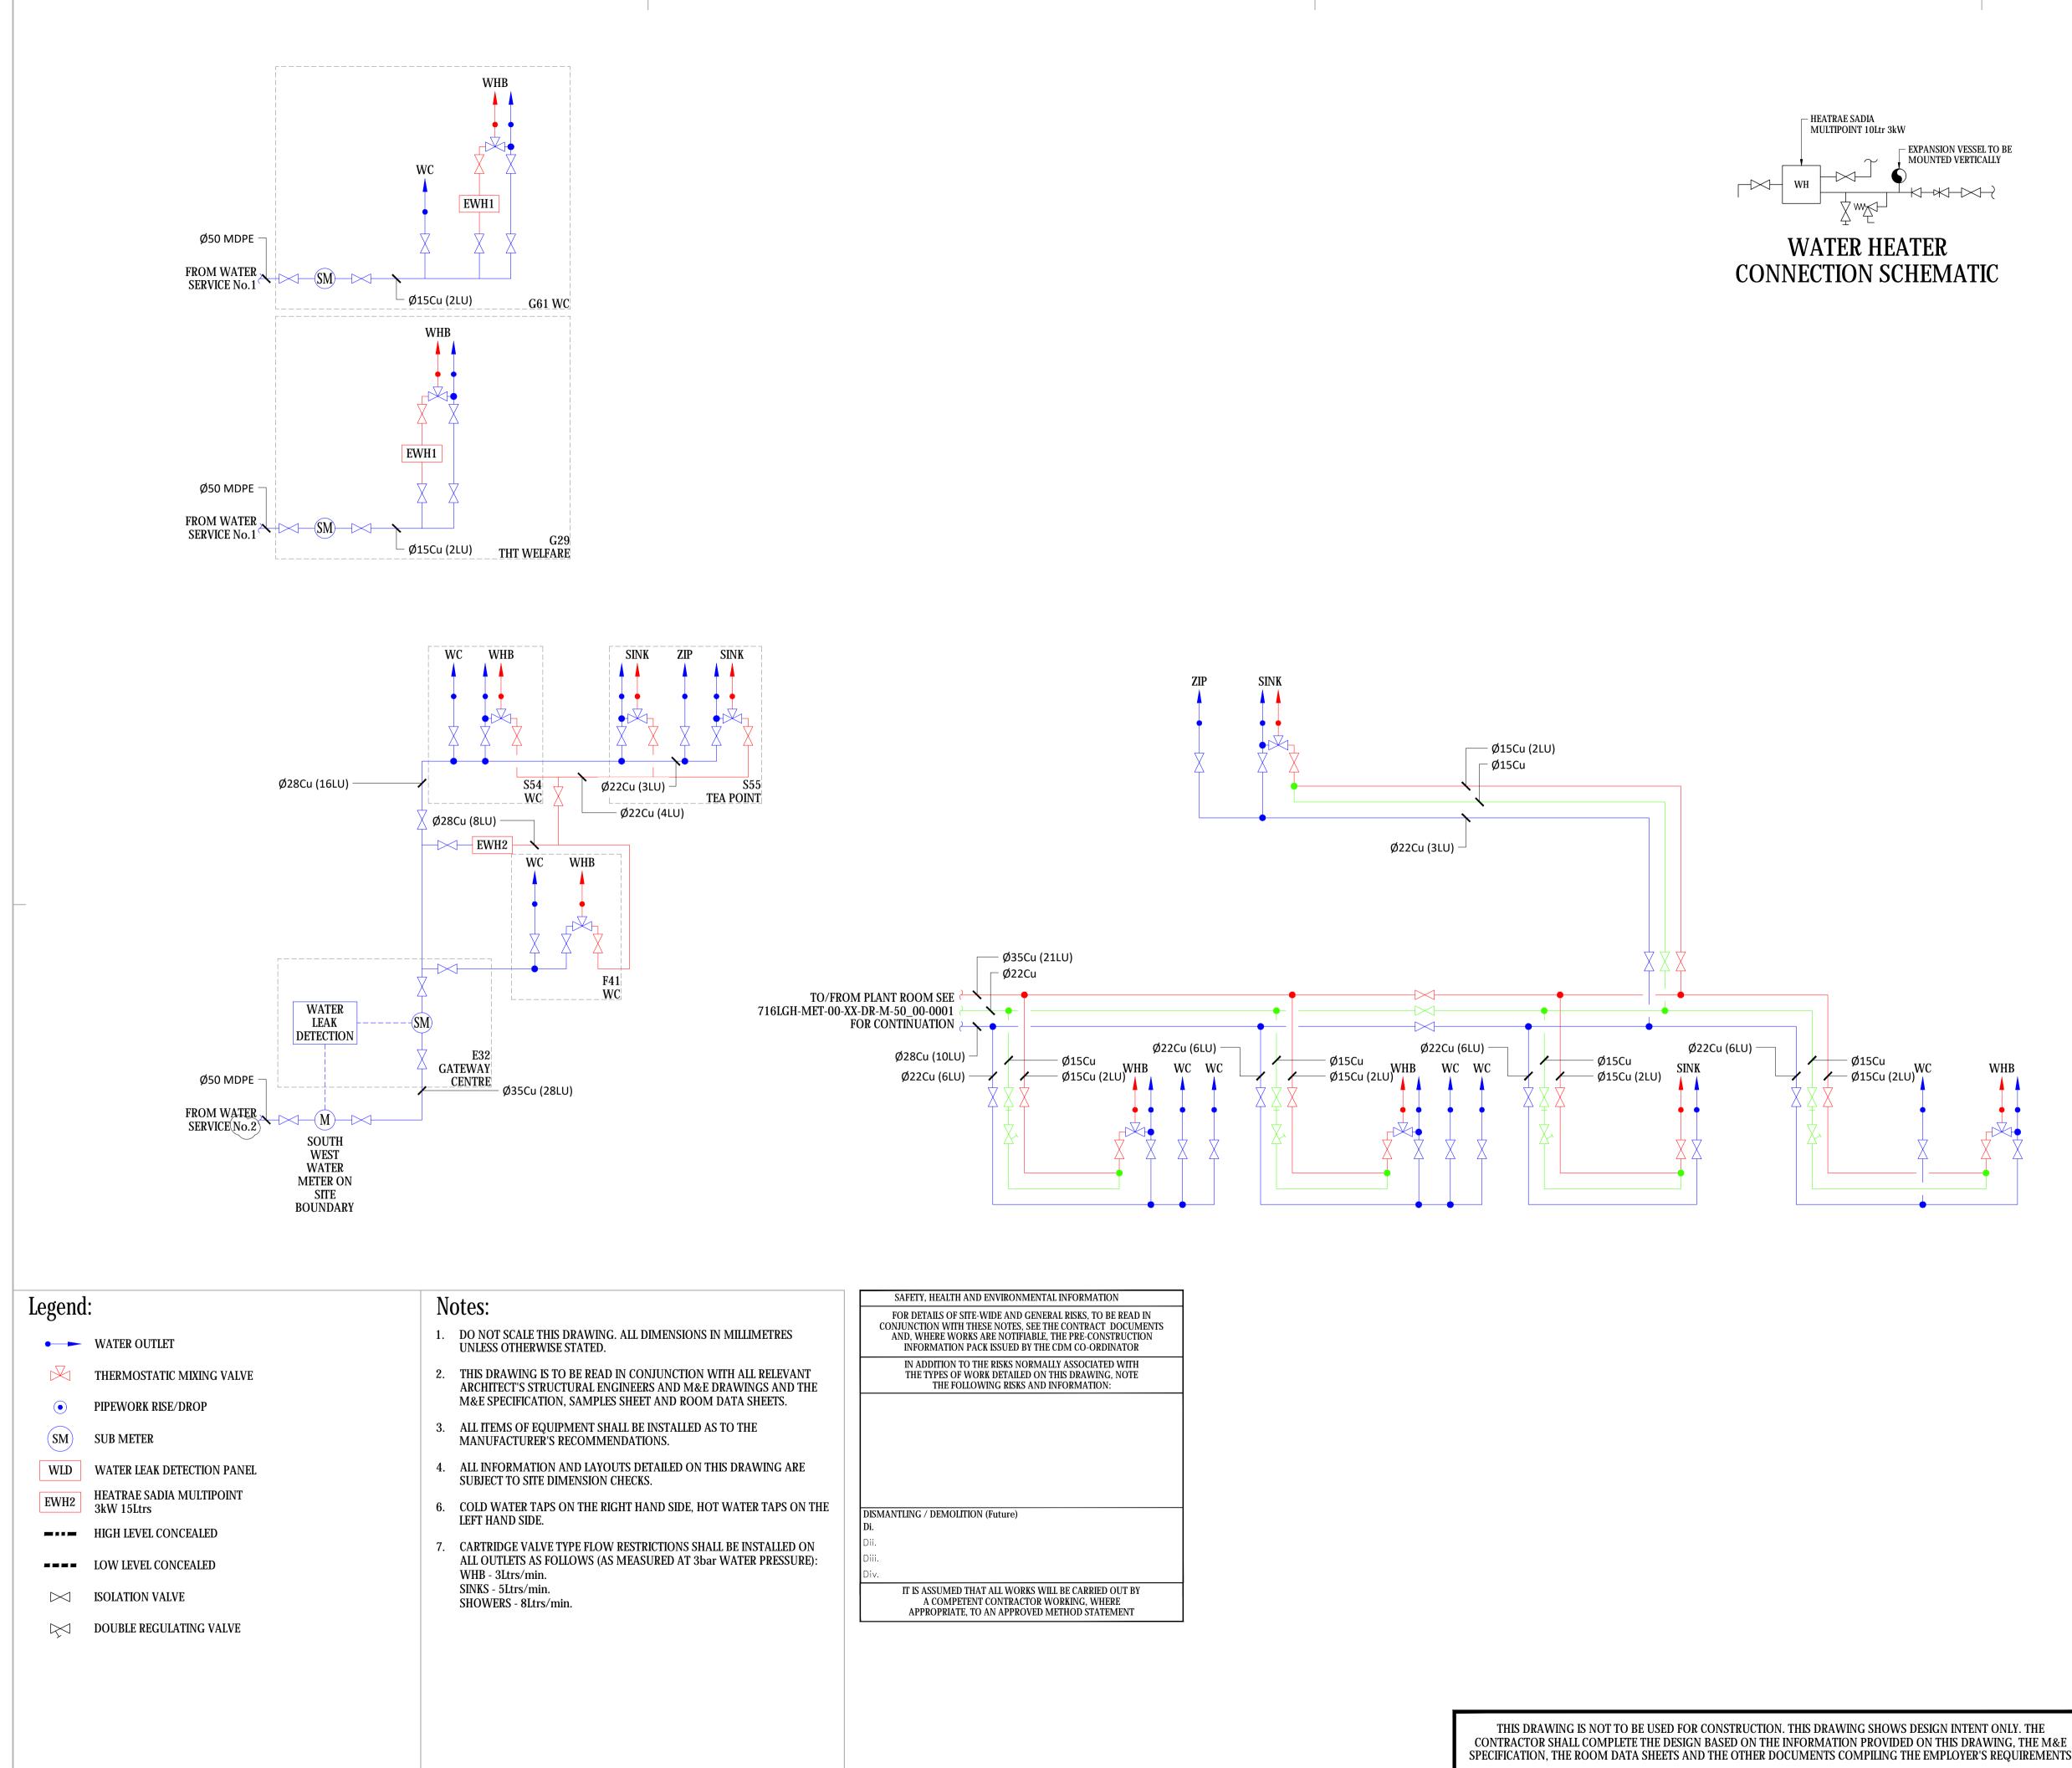

## **CONNECTION SCHEMATIC**

Scaling Note: Do NOT scale from this drawing.

Schematic SUITABILITY D2 - FOR TENDER DATE SCALE DRWN BY CHK BY 03.01.18 BMAP TXK 1:50 - A1 DRAWING NUMBER 716LGH-MET-ZZ-XX-DR-M-Ss\_55-8001

DRAWING TITLE Proposed Hot & Cold Water Services

www.methodllp.com

Swindon Tel: 01793 822044

APVD BY

**REVISION NO.** 

D2-T02

NJS