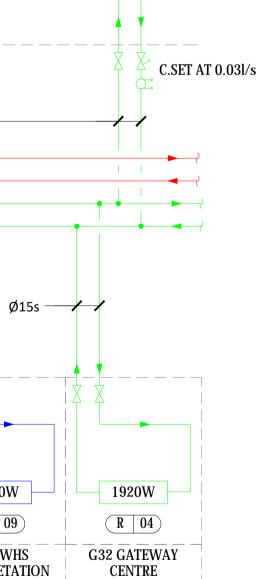

## Legend:

- ISOLATION VALVE
- MOTORISED 2-PORT VALVE
- COMMISSIONING SET
- Ы **ORIFICE VALVE**
- DOUBLE REGULATING VALVE  $\searrow$
- TOWN COUNCIL ZONE
- EXHIBITION ZONE
- SHARED ZONE
- TOWN COUNCIL ZONE
- **(R XX)** RADIATOR REFERENCE
- (LST XX) LOW SURFACE TEMPERATURE RADIATOR
- (**RP** XX) RADIANT PANEL REFERENCE

## Notes:

- 1. DO NOT SCALE THIS DRAWING. ALL DIMENSIONS IN MILLIMETRES UNLESS OTHERWISE STATED.
- 2. THIS DRAWING IS TO BE READ IN CONJUNCTION WITH ALL RELEVANT ARCHITECT'S STRUCTURAL ENGINEERS AND M&E DRAWINGS AND THE M&E SPECIFICATION, SAMPLES SHEET AND ROOM DATA SHEETS.
- 3. ALL ITEMS OF EQUIPMENT SHALL BE INSTALLED AS TO THE MANUFACTURER'S RECOMMENDATIONS.
- 4. ALL INFORMATION AND LAYOUTS DETAILED ON THIS DRAWING ARE SUBJECT TO SITE DIMENSION CHECKS.
- 5. AUTOMATIC AIR VENTS REQUIRED ON ALL HIGH POINTS.
- 6. FLUSHING LOOPS SHALL BE INSTALLED ACROSS ALL HEATER AND COOLING BATTERIES IN AHUS, AIR CURTAINS ETC AND UNDERFLOOR HEATING MANIFOLDS.
- 7. REFER TO SAMPLES SHEET/RADIATOR SCHEDULE FOR STYLES OF RADIATORS.
- 8. ALL PIPEWORK UNLESS SHOWN OTHERWISE SHALL BE MEDIUM GRADE STEEL TO BS EN 10255:2004.