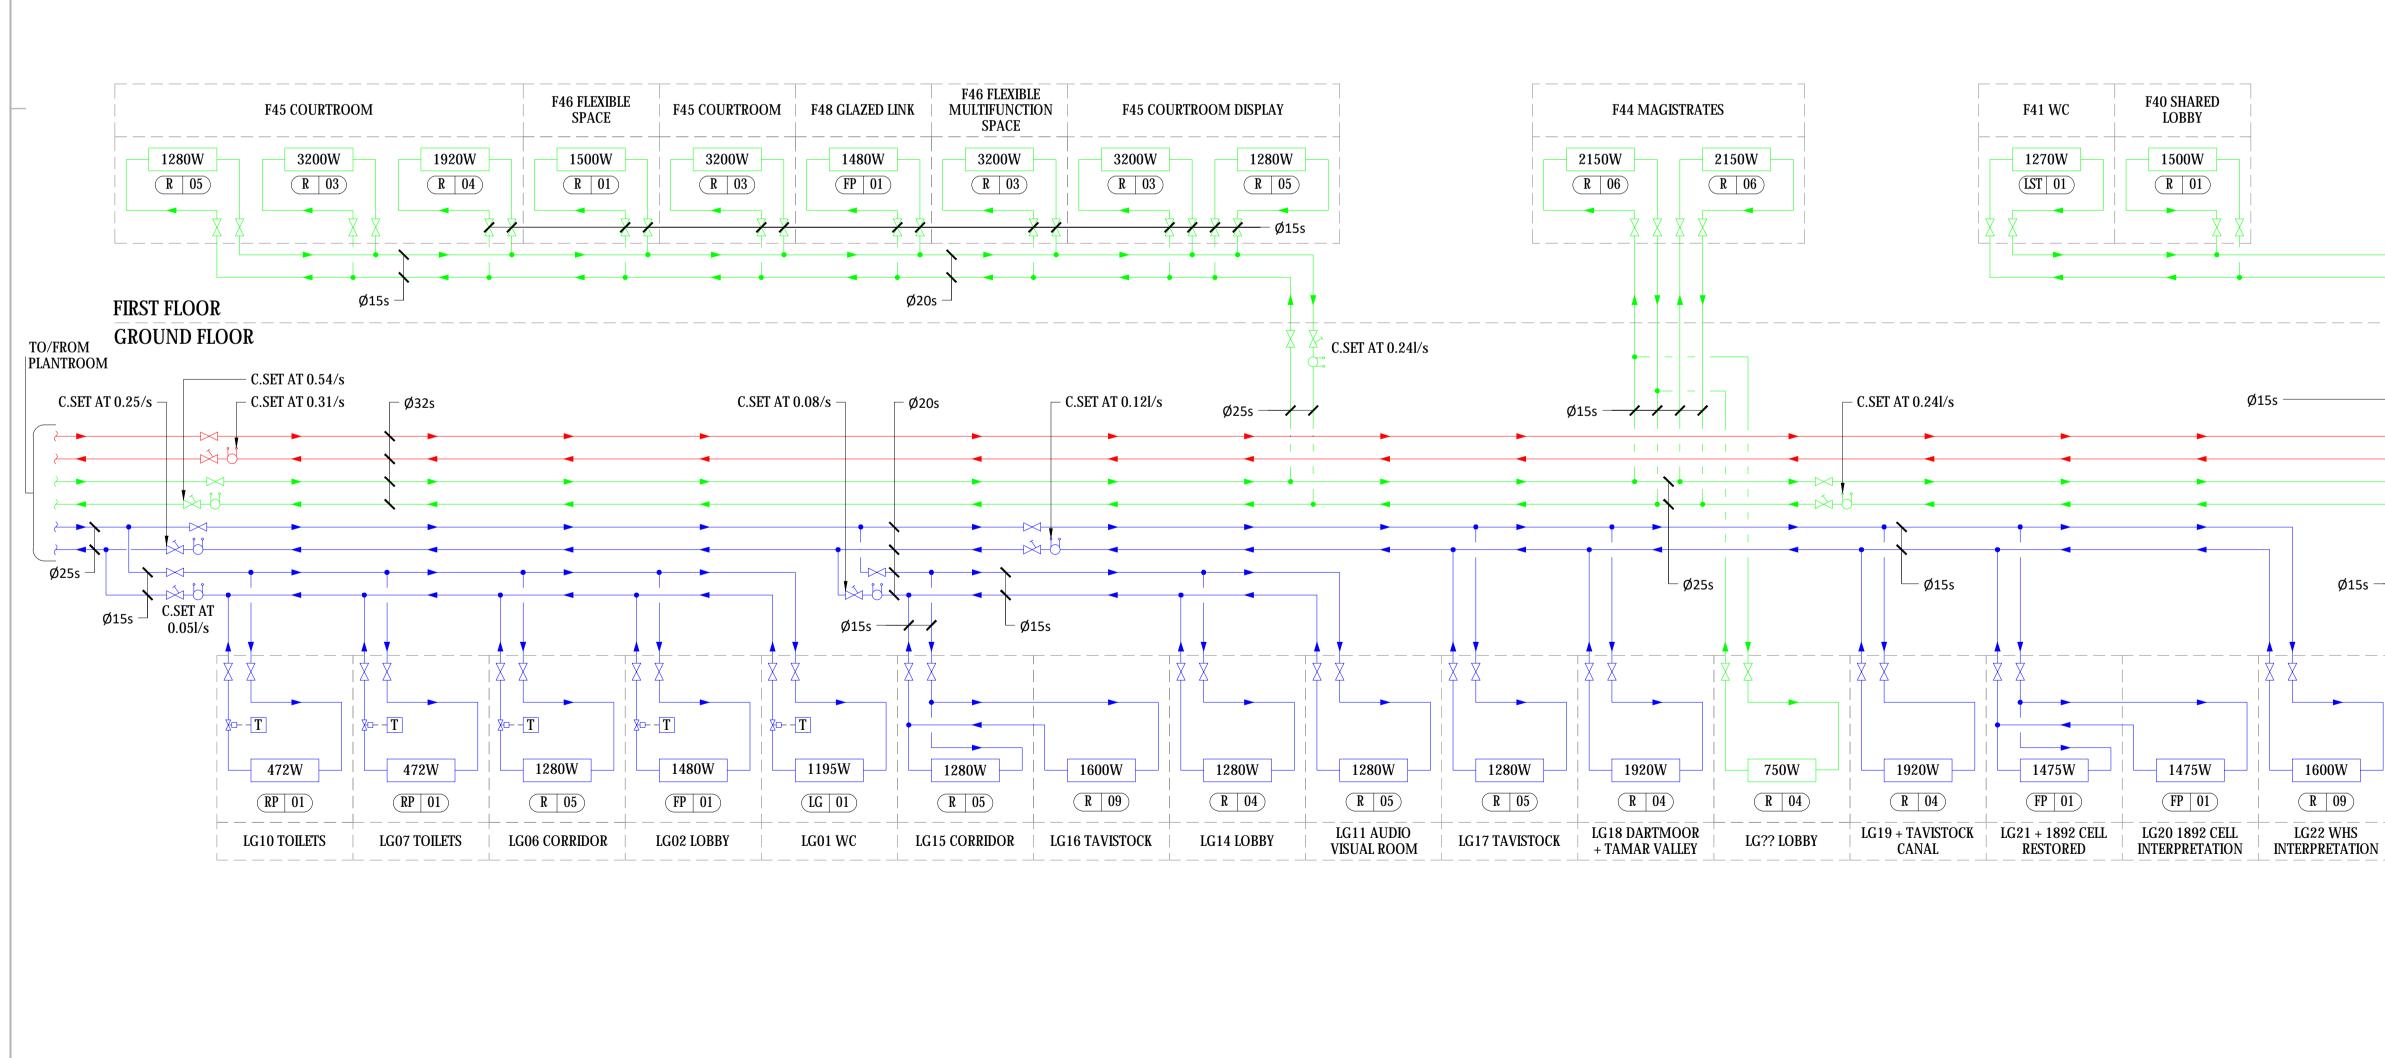

## Legend:

- ISOLATION VALVE
- MOTORISED 2-PORT VALVE
- COMMISSIONING SET
- Ы **ORIFICE VALVE**
- DOUBLE REGULATING VALVE  $\searrow$
- TOWN COUNCIL ZONE
- EXHIBITION ZONE
- SHARED ZONE
- TOWN COUNCIL ZONE
- **(R XX)** RADIATOR REFERENCE
- (LST XX) LOW SURFACE TEMPERATURE RADIATOR
- (**RP** XX) RADIANT PANEL REFERENCE

## Notes:

- 1. DO NOT SCALE THIS DRAWING. ALL DIMENSIONS IN MILLIMETRES UNLESS OTHERWISE STATED.
- 2. THIS DRAWING IS TO BE READ IN CONJUNCTION WITH ALL RELEVANT ARCHITECT'S STRUCTURAL ENGINEERS AND M&E DRAWINGS AND THE M&E SPECIFICATION, SAMPLES SHEET AND ROOM DATA SHEETS.
- 3. ALL ITEMS OF EQUIPMENT SHALL BE INSTALLED AS TO THE MANUFACTURER'S RECOMMENDATIONS.
- 4. ALL INFORMATION AND LAYOUTS DETAILED ON THIS DRAWING ARE SUBJECT TO SITE DIMENSION CHECKS.
- 5. AUTOMATIC AIR VENTS REQUIRED ON ALL HIGH POINTS.
- 6. FLUSHING LOOPS SHALL BE INSTALLED ACROSS ALL HEATER AND COOLING BATTERIES IN AHUS, AIR CURTAINS ETC AND UNDERFLOOR HEATING MANIFOLDS.
- 7. REFER TO SAMPLES SHEET/RADIATOR SCHEDULE FOR STYLES OF RADIATORS.
- 8. ALL PIPEWORK UNLESS SHOWN OTHERWISE SHALL BE MEDIUM GRADE STEEL TO BS EN 10255:2004.