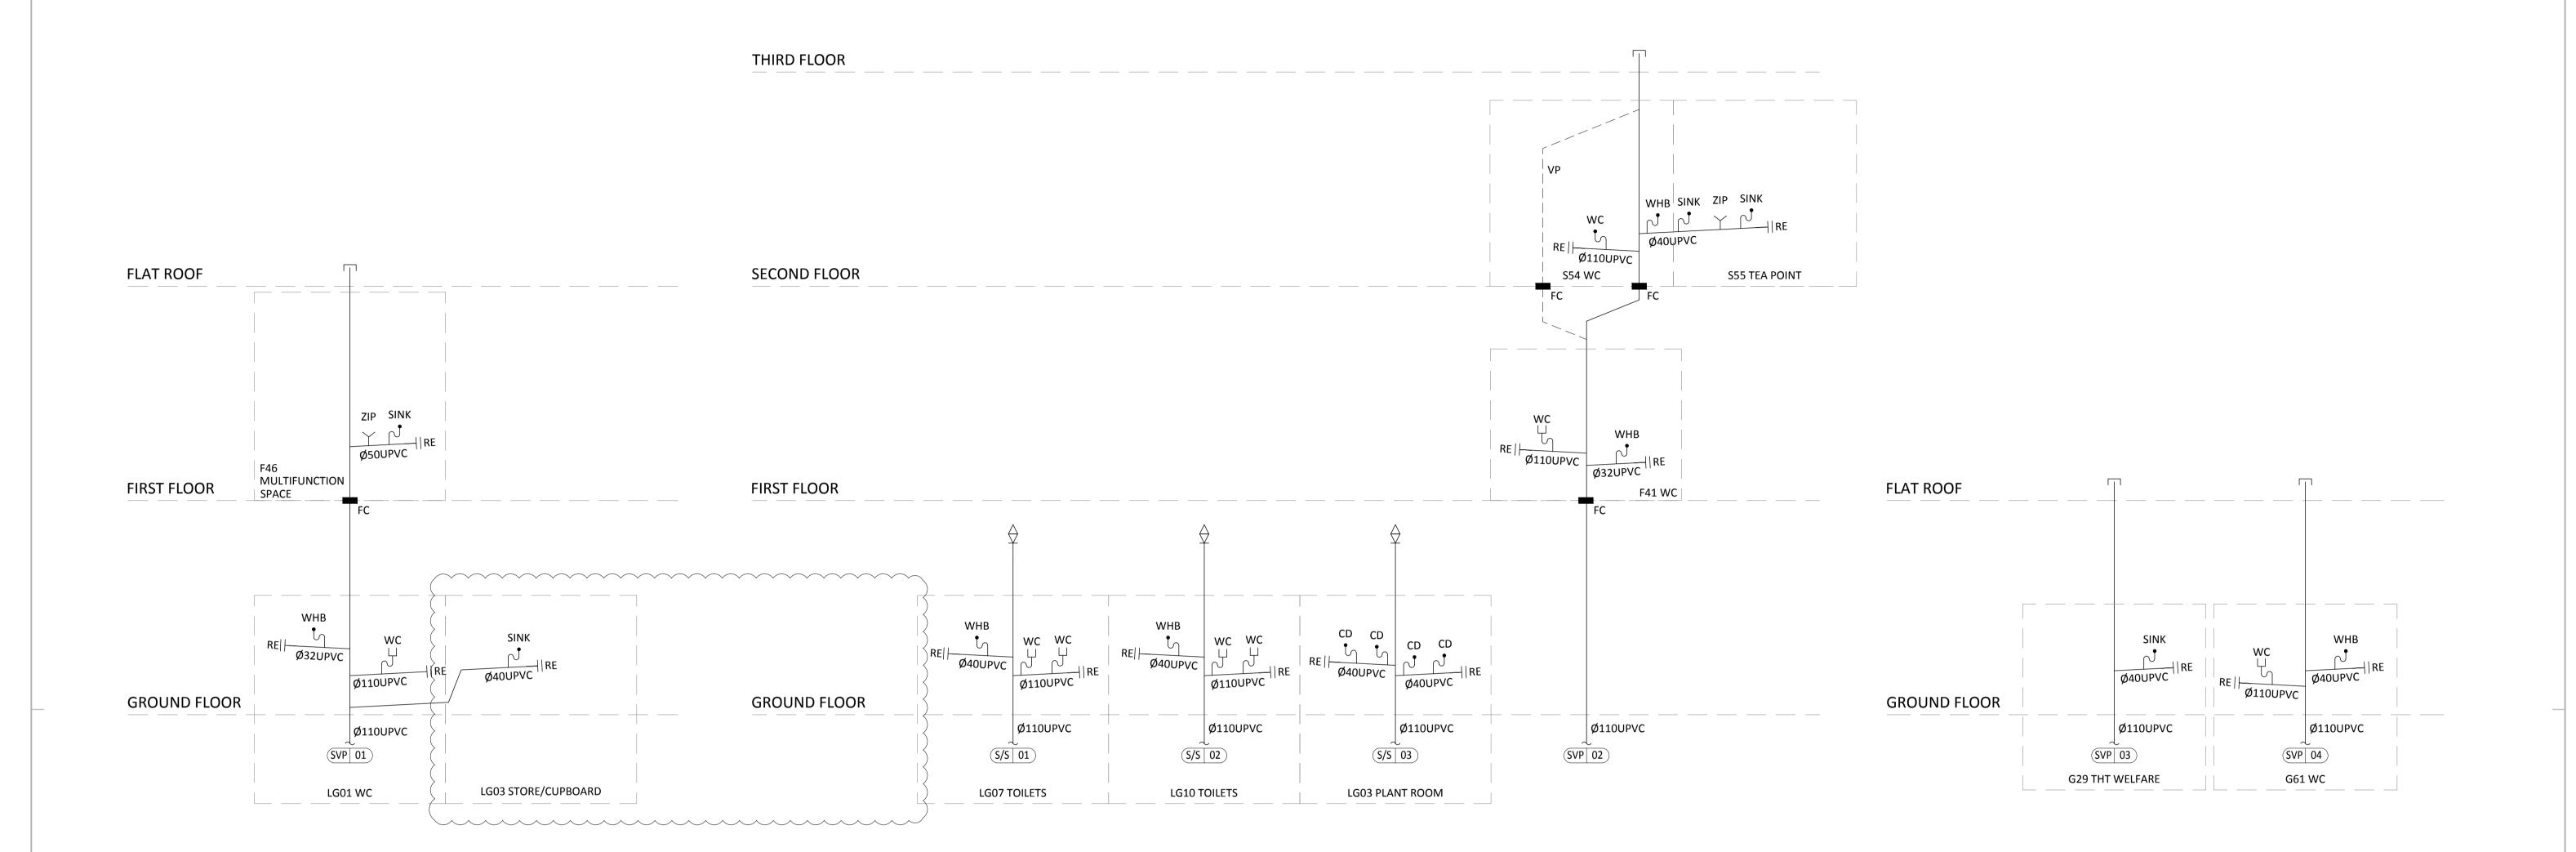

## Legend: — — — VENT PIPE DRAINAGE CONNECTION FOR: CD - CONDENSATE SINK - SINK WHB - WASH HAND BASIN WC - TOILET TURDISH CONNECTION FOR ZIP BOILER WC DRAINAGE CONNECTION S/S XX STUB STACK REFERENCE (SVP | XX ) SOIL VENT PIPE REFERENCE FC FIRE COLLAR

## 1. DO NOT SCALE THIS DRAWING. ALL DIMENSIONS IN MILLIMETRES UNLESS OTHERWISE STATED. 2. THIS DRAWING IS TO BE READ IN CONJUNCTION WITH ALL RELEVANT ARCHITECT'S STRUCTURAL ENGINEERS AND M&E DRAWINGS AND THE M&E SPECIFICATION, SAMPLES SHEET AND ROOM DATA SHEETS. 3. ALL ITEMS OF EQUIPMENT SHALL BE INSTALLED AS TO THE MANUFACTURER'S RECOMMENDATIONS. 4. ALL INFORMATION AND LAYOUTS DETAILED ON THIS DRAWING ARE SUBJECT TO SITE DIMENSION CHECKS.

5. ALL SVPS SHALL BE Ø100 AND BOXED IN.

6. WCS AND URINALS MAY SHARE HORIZONTAL WASTE PIPES, WASH HAND BASINS AND SINKS MAY SHARE HORIZONTAL WASTE PIPES, HOWEVER WC/URINAL WASTE PIPES SHALL NOT BE USED FOR DRAINING WASH HAND BASIN OR SINKS.

7. ALL WCS SHALL BE CONNECTED TO Ø100 CONNECTORS AND SOIL PIPES, ALL URINALS SHALL BE CONNECTED TO Ø40 CONNECTORS AND SOIL

8. ALL SINGLE WASH HAND BASINS SHALL BE CONNECTED TO Ø32 WASTE PIPE WITH BOTTLE TRAP. ALL SINGLE SINKS SHALL BE CONNECTED TO Ø40 WASTE PIPE WITH BOTTLE TRAP. ALL EXPOSED BOTTLE TRAPS SHALL BE CHROME PLATED.

9. ALL HORIZONTAL WASTE PIPES SHALL BE INSTALLED TO FALL WITH A MINIMUM FALL OF 1:80

10. FOR BELOW GROUND DRAINAGE DETAILS, REFER TO THE STRUCTURAL ENGINEER'S DRAWINGS AND SPECIFICATION.

T01 07.03.19 EJL TXK NJS TENDER ISSUE

DRAWING TITLE

Proposed Above Ground Drainage Schematic

SUITABILITY D2 - FOR TENDER

THIS DRAWING IS NOT TO BE USED FOR CONSTRUCTION. THIS DRAWING SHOWS DESIGN INTENT ONLY. THE

CONTRACTOR SHALL COMPLETE THE DESIGN BASED ON THE INFORMATION PROVIDED ON THIS DRAWING, THE M&E

SPECIFICATION, THE ROOM DATA SHEETS AND THE OTHER DOCUMENTS COMPILING THE EMPLOYER'S REQUIREMENTS

APVD BY 03.01.19 N.T.S - A1 BMAP TXK NJS DRAWING NUMBER REVISION NO.

716LGH-MET-ZZ-XX-DR-M-Ss\_50-8001

Scaling Note: Do NOT scale from this drawing.