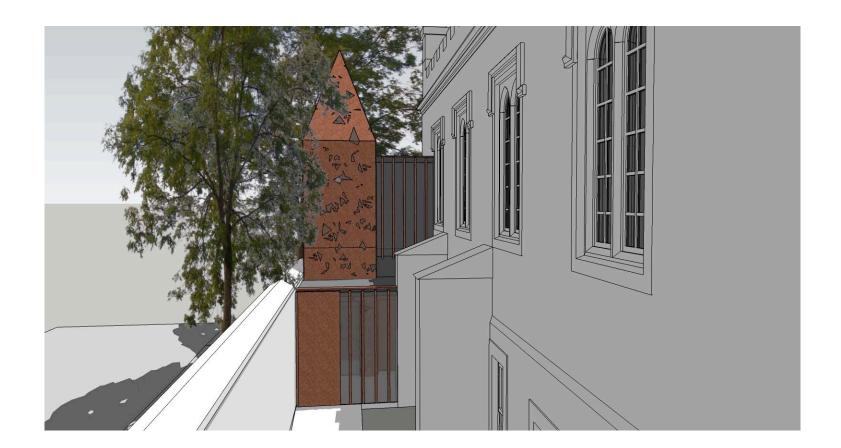

Lower Tweed Mill Shinners Bridge Dartington Devon TQ9 6JB t 01803 860010 f 01803 864929 e info@gyarchitects.co.uk

 general
 key

 • all drawings are copyright
 • do not scale drawing

 • roport all discrepancies to project administrator
 • all dimensions to be checked on site

notes Listed Building Consent rev A: 10.05.17 - Listed Building Consent Draft Issue PL1: 21.05.17 - Additional notation following conservation officer review

| Tavistock Guildhall and Police Station                           | date:<br>Oct 2016  | scale:<br>NTS         | drawn:<br>sb |  |
|------------------------------------------------------------------|--------------------|-----------------------|--------------|--|
| TTC: Lift Proposal - 3D model                                    | job no:<br>1041    | drawing no:<br>SK-410 | rev:<br>PL1  |  |
| <b>jillespie yunnie</b> architects                               |                    |                       |              |  |
| Lower Tweed Mill Shinners Bridge Dartington Devon TQ96JB t 01803 | 860010 f 01803 864 | 929 e info@gyarchit   | ects.co.uk   |  |