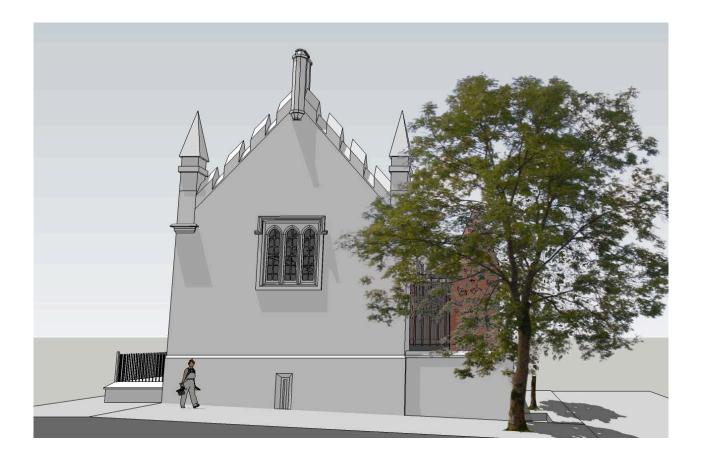

general all drawings are copyright do not scale drawing report all discrepancies to project administrato all dimensions to be checked on site key

notes Listed Building Consent rev A: 10.11.16 - Mono pitch version B: 10.05.17 - Listed Building Consent Draft Issue PL1: 21.05.17 - Additional notation following conservation officer review

| Tavistock Guildhall and Police Station | date:<br>Oct 2016 | scale:<br>NTS         | drawn:<br>sb           |
|----------------------------------------|-------------------|-----------------------|------------------------|
| TTC: Rear extension - 3D model         | job no:<br>1041   | drawing no:<br>SK-402 | <sup>rev:</sup><br>PL1 |
| gillespie yunnie architects            |                   |                       |                        |