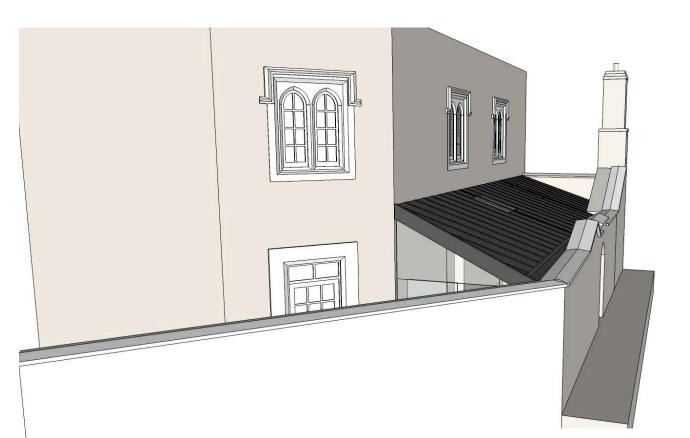

general all drawings are copyright do not scale drawing report all discrepancies to project administrato all dimensions to be checked on site key

notes Listed Building Consent rev A: 10.11.16 - Mono pitch version B: 10.05.17 - Listed Building Consent Draft Issue PL1: 21.05.17 - Additional notation following conservation officer review

| Tavistock Guildhall and Police Station | date:<br>Oct 2016 | scale:<br>NTS         | drawn:<br>sb           |
|----------------------------------------|-------------------|-----------------------|------------------------|
| TTC: Rear extension - 3D model         | job no:<br>1041   | drawing no:<br>SK-402 | <sup>rev:</sup><br>PL1 |
| gillespie yunnie architects            |                   |                       |                        |