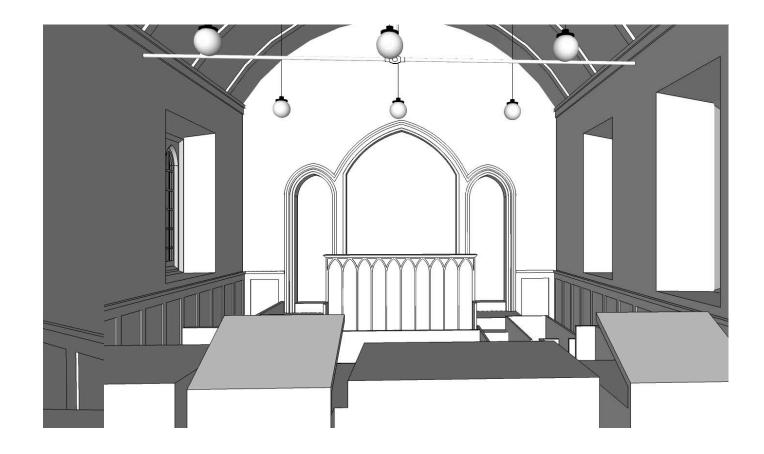

Listed Building Consent

notes

rev A: 10.05.17 - Listed Building Consent Draft Issue PL1: 21.05.17 - Additional notation following conservation officer review

| Tavistock Guildhall and Police Station                        | date:               | scale:              | drawn:        |  |  |
|---------------------------------------------------------------|---------------------|---------------------|---------------|--|--|
|                                                               | May 2017            | NTS                 | sb            |  |  |
| drawing title:                                                | job no:             | drawing no:         | rev:          |  |  |
| TTC: Courtroom Proposal - 3D                                  | 1041                | SK-420              | PL1           |  |  |
| gillespie yunnie architects                                   |                     |                     |               |  |  |
| Lower Tweed Mill Shinners Bridge Dartington Devon TQ96JB t018 | 03 860010 f 01803 8 | 64929 e info@gyarcl | nitects.co.uk |  |  |