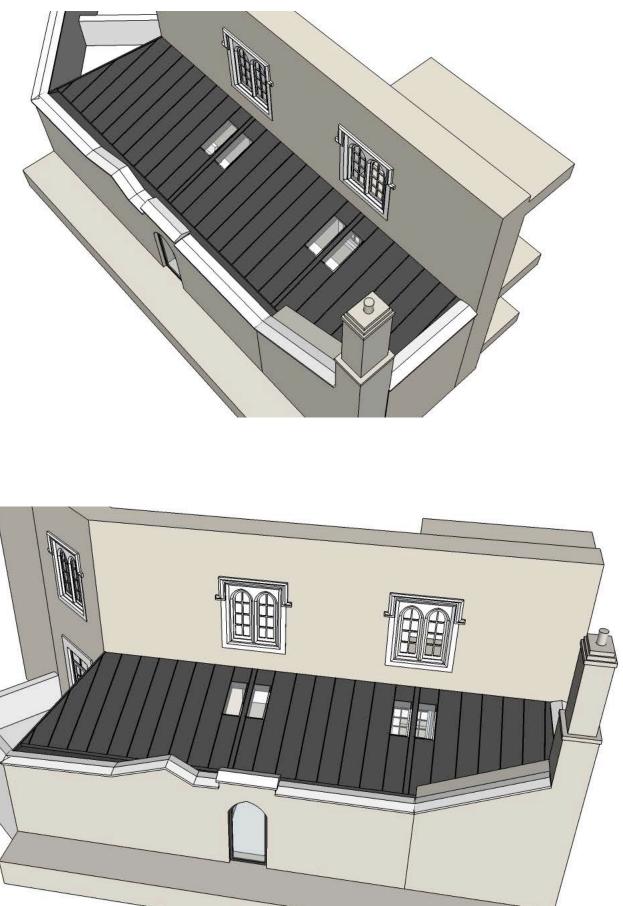

general all drawings are copyright do not scale drawing report all discrepancies to project administrato all dimensions to be checked on site key

notes Listed Building Consent rev A: 10.11.16 - Mono pitch version B: 10.05.17 - Listed Building Consent Draft Issue PL1: 21.05.17 - Additional notation following conservation officer review

| Tavistock Guildhall and Police Station | date:<br>Oct 2016 | scale:<br>NTS         | drawn:<br>sb           |
|----------------------------------------|-------------------|-----------------------|------------------------|
| TTC: Rear extension - 3D model         | job no:<br>1041   | drawing no:<br>SK-402 | <sup>rev:</sup><br>PL1 |
| gillespie yunnie architects            |                   |                       |                        |