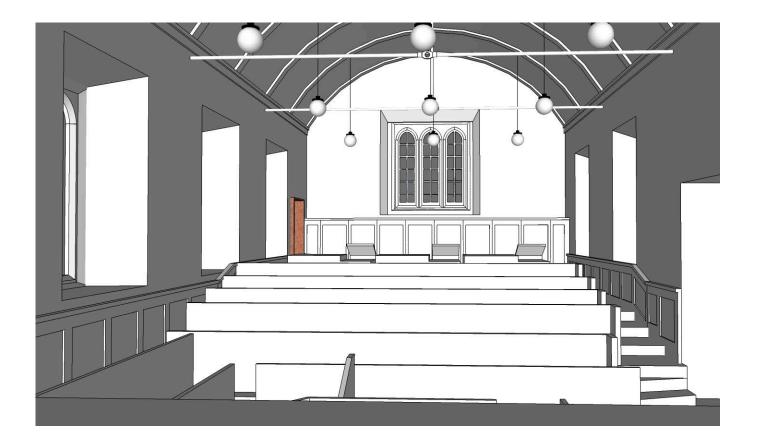

Listed Building Consent

notes

rev A: 10.05.17 - Listed Building Consent Draft Issue PL1: 21.05.17 - Additional notation following conservation officer review

| Tavistock Guildhall and Police Station                        | date:               | scale:              | drawn:        |  |  |
|---------------------------------------------------------------|---------------------|---------------------|---------------|--|--|
|                                                               | May 2017            | NTS                 | sb            |  |  |
| drawing title:                                                | job no:             | drawing no:         | rev:          |  |  |
| TTC: Courtroom Proposal - 3D                                  | 1041                | SK-420              | PL1           |  |  |
| gillespie yunnie architects                                   |                     |                     |               |  |  |
| Lower Tweed Mill Shinners Bridge Dartington Devon TQ96JB t018 | 03 860010 f 01803 8 | 64929 e info@gyarcl | nitects.co.uk |  |  |