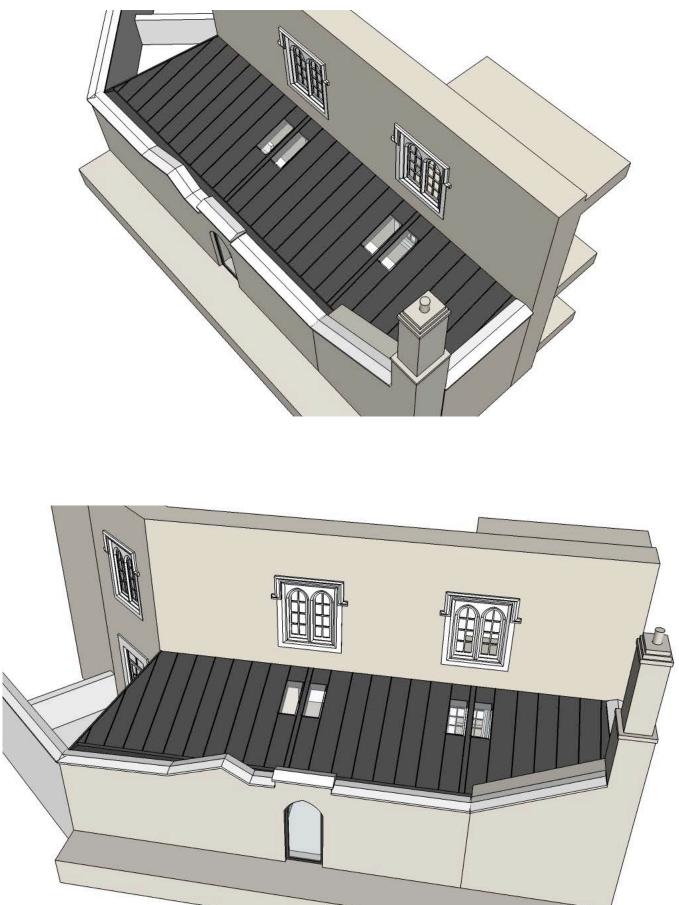

general all drawings are copyright do not scale drawing report all discrepancies to project administrato all dimensions to be checked on site key

notes Listed Building Consent rev A: 10.11.16 - Mono pitch version B: 10.05.17 - Listed Building Consent Draft Issue PL1: 21.05.17 - Additional notation following conservation officer review

| Tavistock Guildhall and Police Station | date:<br>Oct 2016 | scale:<br>NTS         | drawn:<br>sb           |
|----------------------------------------|-------------------|-----------------------|------------------------|
| TTC: Rear extension - 3D model         | job no:<br>1041   | drawing no:<br>SK-402 | <sup>rev:</sup><br>PL1 |
| gillespie yunnie architects            |                   |                       |                        |