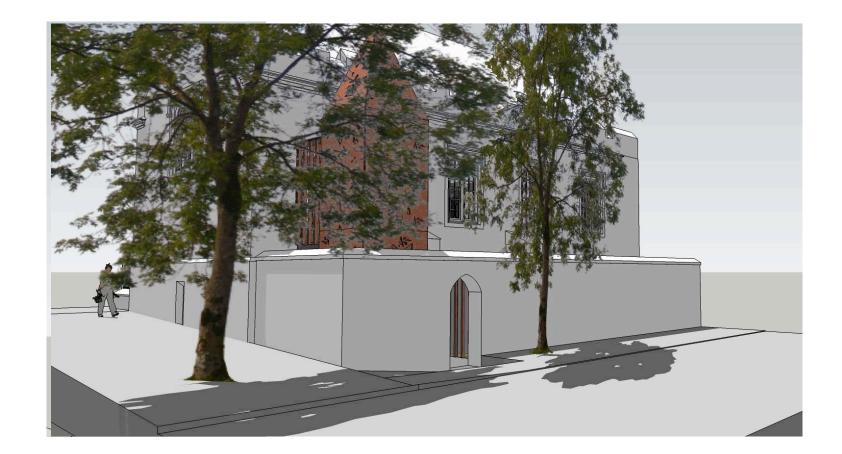

general all drawings are copyright do not scale drawing report all discrepancies to project administrato all dimensions to be checked on site key

notes Listed Building Consent rev A: 10.11.16 - Mono pitch version B: 10.05.17 - Listed Building Consent Draft Issue PL1: 21.05.17 - Additional notation following conservation officer review

| Tavistock Guildhall and Police Station | date:<br>Oct 2016 | scale:<br>NTS         | drawn:<br>sb           |
|----------------------------------------|-------------------|-----------------------|------------------------|
| TTC: Rear extension - 3D model         | job no:<br>1041   | drawing no:<br>SK-402 | <sup>rev:</sup><br>PL1 |
| gillespie yunnie architects            |                   |                       |                        |