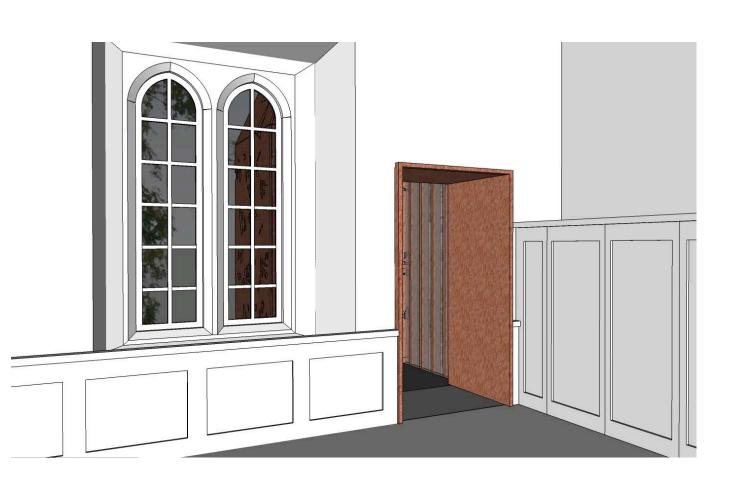

notes Listed Building Consent rev A: 10.05.17 - Listed Building Consent Draft Issue PL1: 21.05.17 - Additional notation following conservation officer review

| Tavistock Guildhall and Police Station                           | date:<br>Oct 2016  | scale:<br>NTS         | drawn:<br>sb |  |
|------------------------------------------------------------------|--------------------|-----------------------|--------------|--|
| TTC: Lift Proposal - 3D model                                    | job no:<br>1041    | drawing no:<br>SK-410 | rev:<br>PL1  |  |
| <b>jillespie yunnie</b> architects                               |                    |                       |              |  |
| Lower Tweed Mill Shinners Bridge Dartington Devon TQ96JB t 01803 | 860010 f 01803 864 | 929 e info@gyarchit   | ects.co.uk   |  |