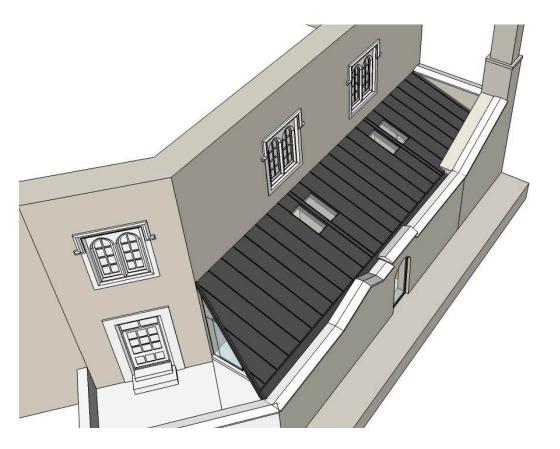

general all drawings are copyright do not scale drawing report all discrepancies to project administrato all dimensions to be checked on site key

notes Listed Building Consent rev A: 10.11.16 - Mono pitch version B: 10.05.17 - Listed Building Consent Draft Issue PL1: 21.05.17 - Additional notation following conservation officer review

| Tavistock Guildhall and Police Station | date:<br>Oct 2016 | scale:<br>NTS         | drawn:<br>sb           |
|----------------------------------------|-------------------|-----------------------|------------------------|
| TTC: Rear extension - 3D model         | job no:<br>1041   | drawing no:<br>SK-402 | <sup>rev:</sup><br>PL1 |
| gillespie yunnie architects            |                   |                       |                        |