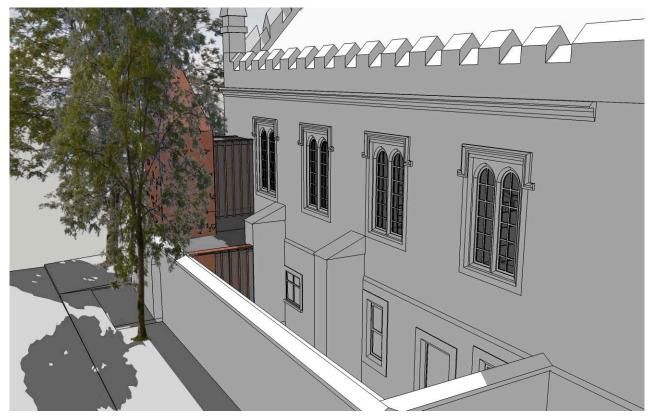

Lower Tweed Mill Shinners Bridge Dartington Devon TQ9 6JB t 01803 860010 f 01803 864929 e info@gyarchitects.co.uk

 general
 key

 • all drawings are copyright
 • do not scale drawing

 • roport all discrepancies to project administrator
 • all dimensions to be checked on site

notes Listed Building Consent rev A: 10.05.17 - Listed Building Consent Draft Issue PL1: 21.05.17 - Additional notation following conservation officer review

| Tavistock Guildhall and Police Station                           | date:<br>Oct 2016  | scale:<br>NTS         | drawn:<br>sb |  |
|------------------------------------------------------------------|--------------------|-----------------------|--------------|--|
| TTC: Lift Proposal - 3D model                                    | job no:<br>1041    | drawing no:<br>SK-410 | rev:<br>PL1  |  |
| <b>jillespie yunnie</b> architects                               |                    |                       |              |  |
| Lower Tweed Mill Shinners Bridge Dartington Devon TQ96JB t 01803 | 860010 f 01803 864 | 929 e info@gyarchit   | ects.co.uk   |  |