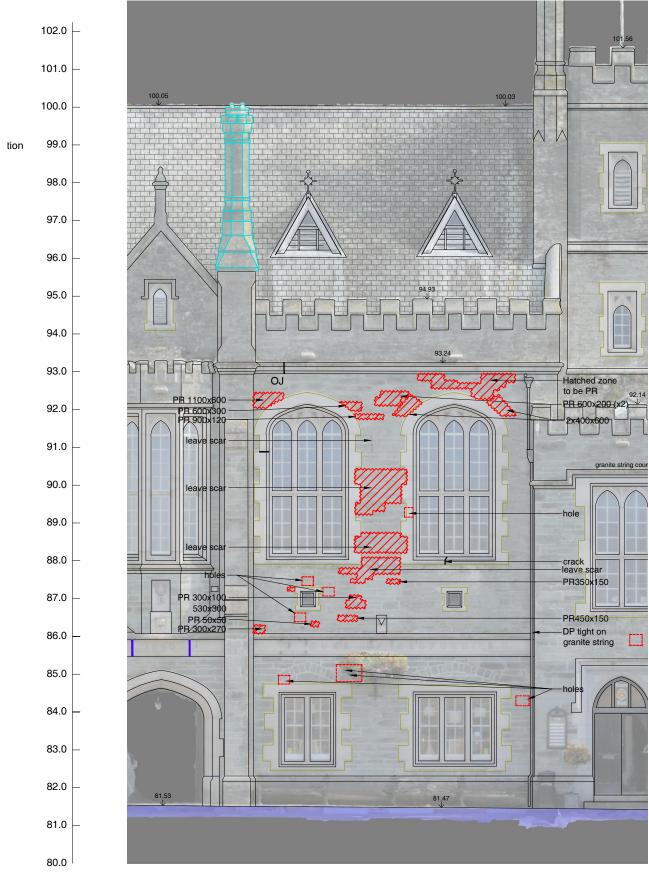

**Tabric Repair to South West Elevation**Scale 1:100

-10000 -1000 🗸 0m 10m

loj Open Joint 🖾 PR Plastic Repair Re-Point

Lightning protection Downpipe

© Le Page Architects Ltd.

THIS DRAWING MUST BE READ IN CONJUNCTION WITH OTHER ARCHITECT'S, CONSULTANT'S, SUB-CONTRACTOR'S AND SPECIALIST DRAWINGS.

ALL DIMENSIONS ARE IN MILLIMETRES UNLESS STATED OTHERWISE.

ALL DIMENSIONS ARE TO BE VERIFIED ON SITE AND CONFIRMED, BY THE CONTRACTOR, BEFORE COMMENCEMENT OF CONSTRUCTION.

IF THIS DRAWING EXCEEDS THE QUANTITIES TAKEN, IN ANY WAY, THE ARCHITECTS ARE TO BE INFORMED BEFORE THE WORK IS PUT IN HAND.

**Tavistock Town Council** 

Project Name

Town Hall - Fabric Repair to Roof Mayours Parlour Southern Roof

Drawing

Proposed Fabric Repair

| -                               |                       |          |
|---------------------------------|-----------------------|----------|
| Scale                           | 1:100 @ A3            |          |
| Drawn by<br>JP/MS<br>Checked by | Date<br>November 2022 |          |
| SCr SCr                         | November 2022         |          |
| Project No.                     | Drawing No            | Revision |