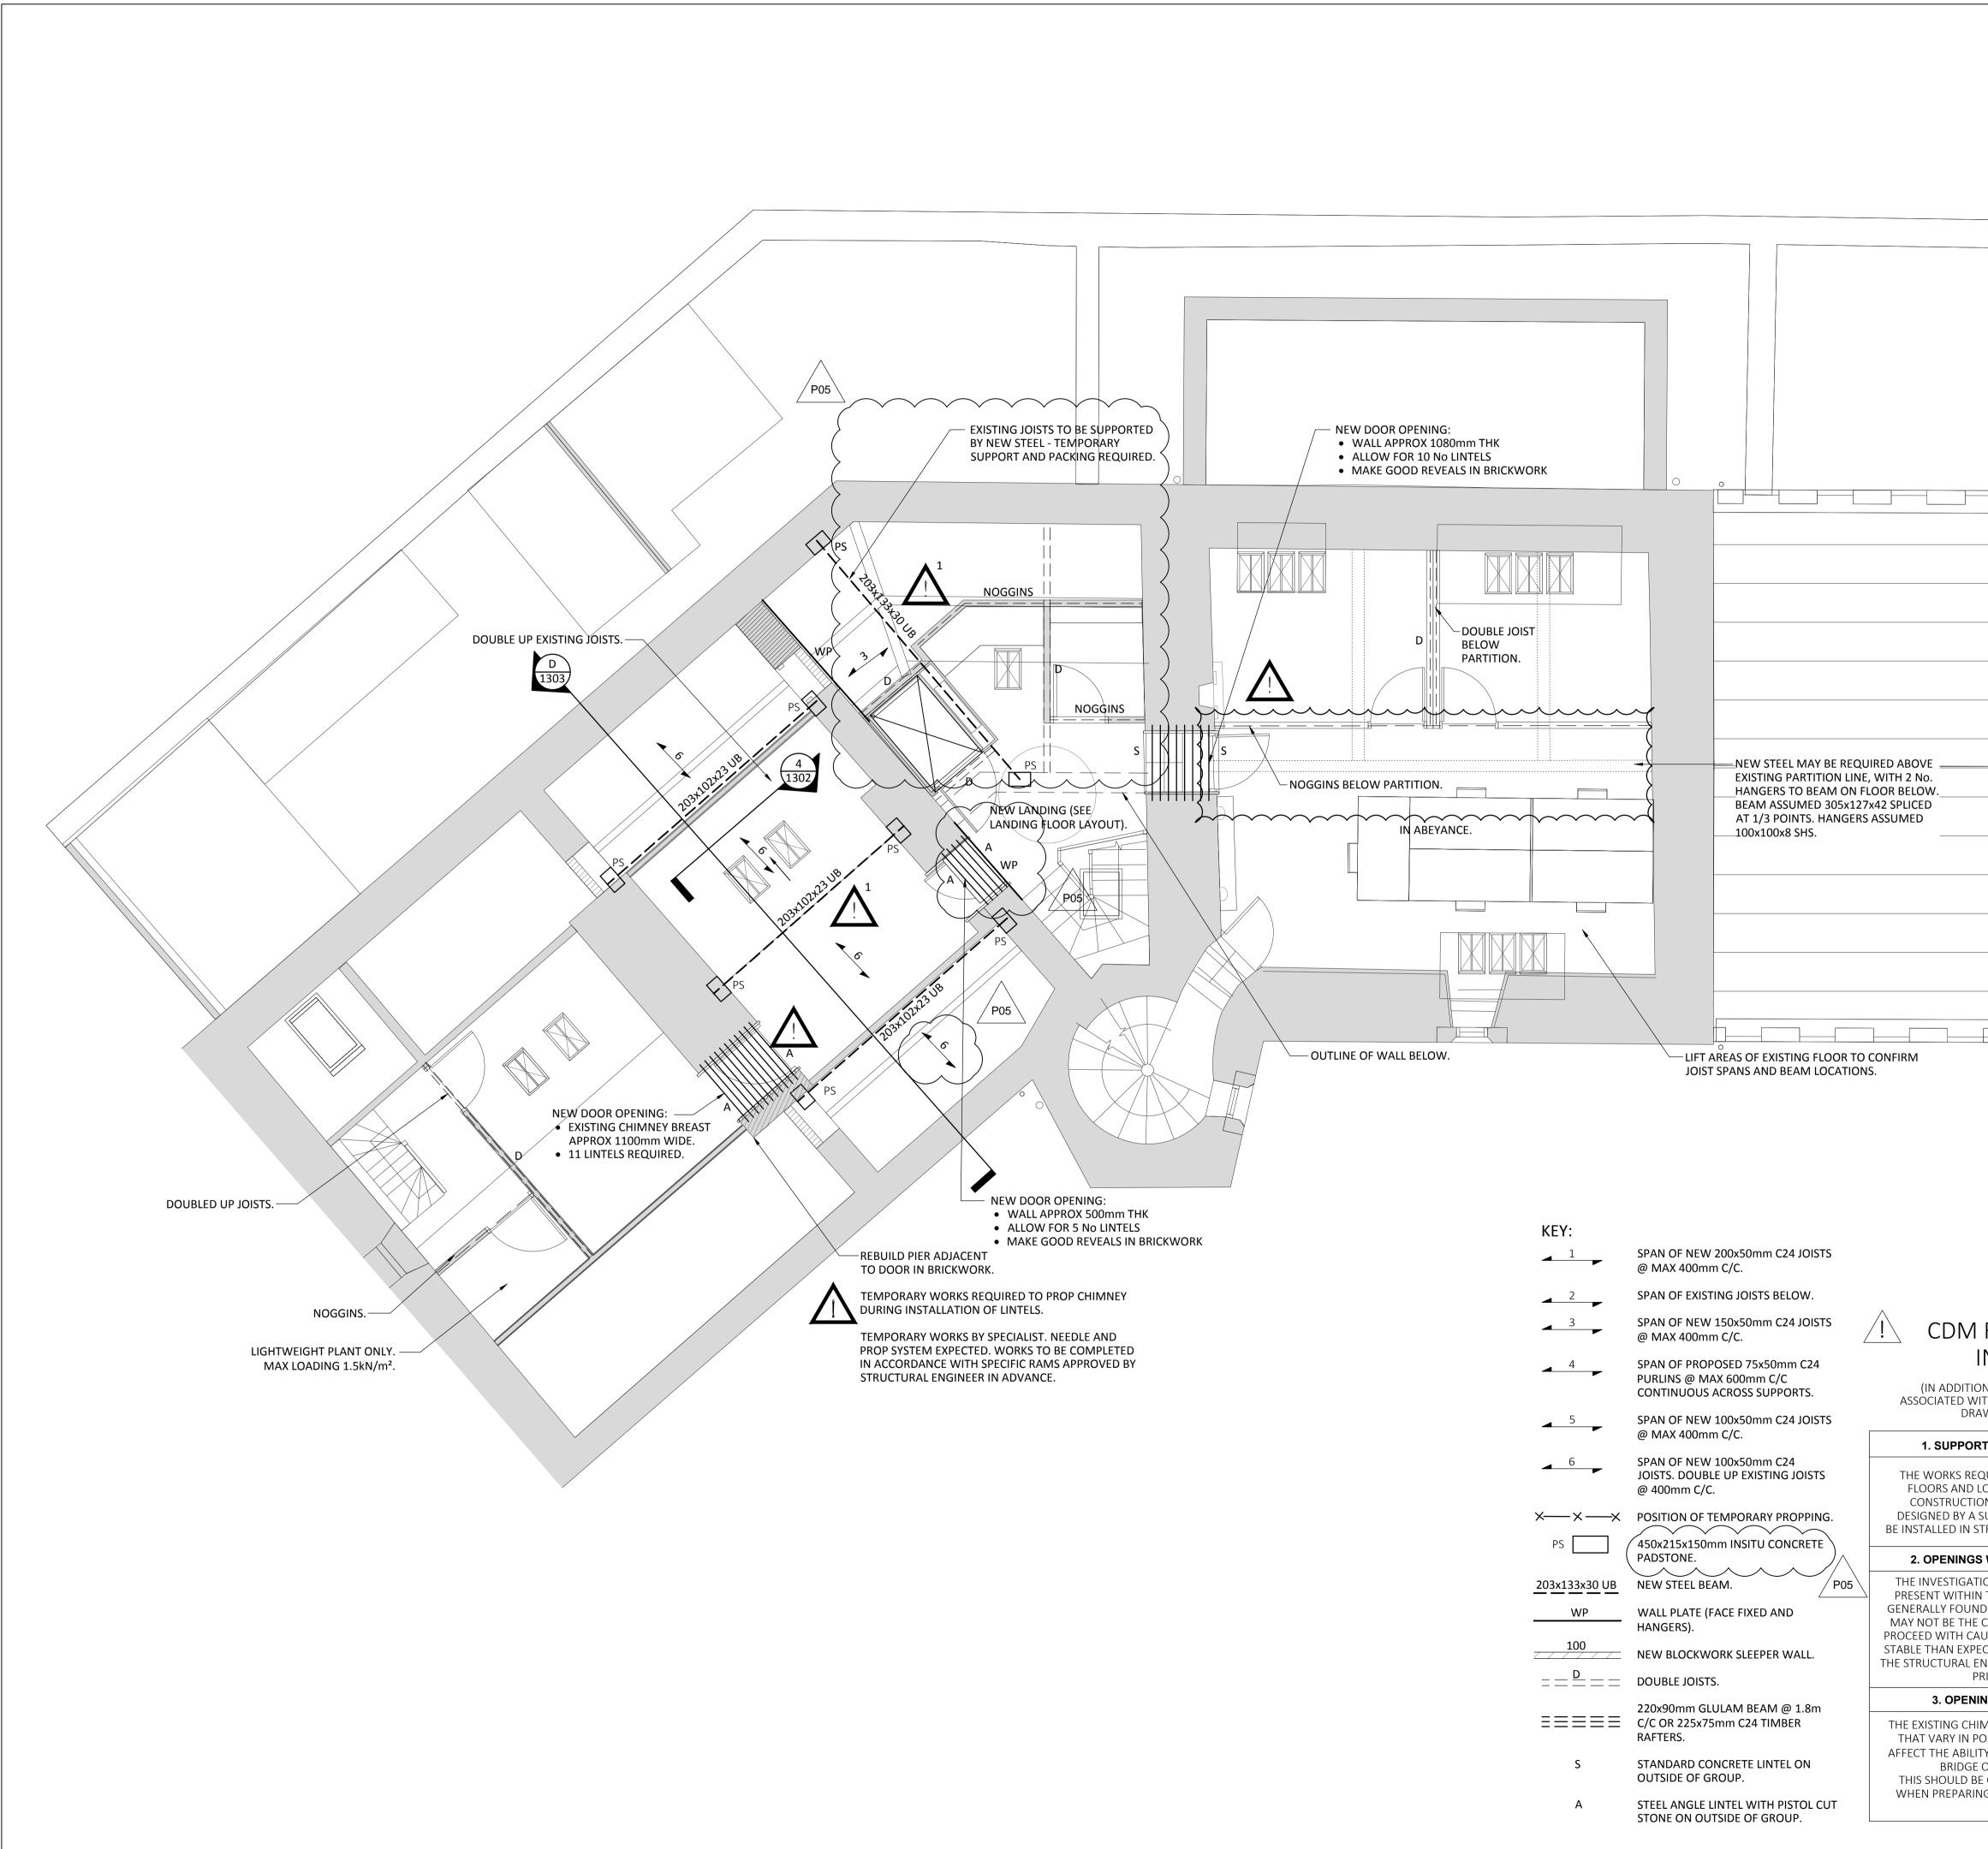

|                                                                                                                                                                                                                                                                                     | KEYPI                                                                                       | KEYPLAN                                                                                                                                                                                    |                                                                                                   |                                                                                                              |                                                                                                    |                                                                                        |                                                                |  |
|-------------------------------------------------------------------------------------------------------------------------------------------------------------------------------------------------------------------------------------------------------------------------------------|---------------------------------------------------------------------------------------------|--------------------------------------------------------------------------------------------------------------------------------------------------------------------------------------------|---------------------------------------------------------------------------------------------------|--------------------------------------------------------------------------------------------------------------|----------------------------------------------------------------------------------------------------|----------------------------------------------------------------------------------------|----------------------------------------------------------------|--|
|                                                                                                                                                                                                                                                                                     |                                                                                             |                                                                                                                                                                                            |                                                                                                   |                                                                                                              |                                                                                                    |                                                                                        |                                                                |  |
|                                                                                                                                                                                                                                                                                     | 2.<br>3.<br>4.                                                                              | ALL DIMENSIONS<br>OF WORKS. ANY D<br>ENGINEER FOR VE<br>FROM THIS DRAWING IS<br>AND SERVICE ENG<br>COPYRIGHT.<br>ALL WORK TO CO<br>PRACTICE AND BU<br>FOR SECTIONS, SE<br>FOR SPECIFICATIO | DISCREPAN<br>RIFICATIO<br>(ING.<br>TO BE REA<br>GINEERS' D<br>MPLY WITI<br>UILDING RE<br>E DRAWIN | ICIES ARE TO E<br>N. FIGURED D<br>AD IN CONJUN<br>RAWINGS ANI<br>H THE RELEVA<br>GULATIONS.<br>IGS TGH-HYD-7 | BE REPORTED<br>IMENSIONS C<br>CTION WITH<br>D SPECIFICAT<br>NT BRITISH S<br>XX-ZZ-DR-S-1           | TO THE ARC<br>DNLY ARE TO<br>ALL RELEVAN<br>IONS. THIS D<br>TANDARDS, (<br>300 - 1303. | HITECT &<br>BE TAKEN<br>NT ENGINEERS'<br>RAWING IS<br>CODES OF |  |
|                                                                                                                                                                                                                                                                                     | -<br>-<br>-<br>-<br>-<br>-<br>-<br>-<br>-<br>-<br>-<br>-<br>-<br>-<br>-<br>-<br>-<br>-<br>- | SIONS                                                                                                                                                                                      |                                                                                                   |                                                                                                              |                                                                                                    |                                                                                        |                                                                |  |
|                                                                                                                                                                                                                                                                                     | P05<br>P04<br>P03<br>P02                                                                    | NOTES ADDED. JOIS<br>N.FIRTH<br>NOTES ADDED<br>N.FIRTH<br>DRAFT - STAGE 4 IS<br>X.SCHUMANN<br>GYA COMMENTS A<br>G.COX<br>FIRST ISSUE                                                       | 25/04/19<br>28/03/19<br>SUE<br>08/02/19<br>DDED                                                   | J.COATES                                                                                                     | 25/04/19                                                                                           | J.COATES<br>J.COATES<br>J.COATES<br>J.COATES                                           | 25/04/19<br>28/03/19<br>08/02/19<br>17/05/17                   |  |
| RESIDUAL HAZARD<br>NFORMATION<br>N TO THE HAZARDS / RISKS NORMALLY<br>TH THE TYPES OF WORK DETAILED ON THIS<br>WING, NOTE THE FOLLOWING)                                                                                                                                            | P01<br>REV                                                                                  | G.COX<br>REVISION NOTES/C<br>DRAWN BY                                                                                                                                                      | DATE                                                                                              | CHECKED BY                                                                                                   | 07/04/17<br>DATE<br>Lobb Shippe<br>Plympton<br>Plymouth<br>PL7 5BP<br>t: +44 (0) 1'<br>e: plymouth |                                                                                        |                                                                |  |
| TING EXISTING STRUCTURE<br>QUIRE THE TEMPORARY SUPPORT OF<br>OAD BEARING WALLS DURING THE<br>ON PHASE. THESE WORKS MUST BE<br>GUITABLY EXPERIENCED PERSON AND<br>FRICT ACCORDANCE WITH THE DESIGN.                                                                                  | TA                                                                                          | TAVISTOCK GUILDHALL<br>PROJECT<br>TAVISTOCK GUILDHALL                                                                                                                                      |                                                                                                   |                                                                                                              |                                                                                                    |                                                                                        |                                                                |  |
| ON FOUND THAT SOME VOIDS WERE<br>THE EXISTING WALLS, WHILE IT WAS<br>D THAT THE RUBBLE WAS STABLE, THIS<br>CASE WHEN LARGE HOLES ARE MADE.<br>UTION. IF A WALL IS FOUND TO BE LESS<br>CTED, STOP WORK, SEEK ADVICE FROM<br>NGINEER. GROUTING MAY BE REQUIRED<br>RIOR TO PROCEEDING. | SE                                                                                          | TITLE<br>SECOND FLOOR PLAN<br>SHEET 1                                                                                                                                                      |                                                                                                   |                                                                                                              |                                                                                                    |                                                                                        |                                                                |  |
| NGS THROUGH CHIMNEYS<br>MNEYS ARE LIKELY TO CONTAIN FLUES<br>DSITION AT EACH LEVEL. THESE MAY<br>Y OF THE MASONRY TO CANTILEVER /<br>OPENINGS AND THEREFORE<br>CONSIDERED BY THE CONTRACTOR<br>G THEIR METHOD STATEMENTS FOR<br>THESE WORKS.                                        | C-(<br>state<br>SU                                                                          | OCK PROJECT NO.<br>03482<br>US DESCRIPTION<br>ITABLE FC                                                                                                                                    |                                                                                                   | 1<br>NDER                                                                                                    | ALE @ A1<br>:50                                                                                    | -NUMBER)                                                                               | status<br>D2<br>revision                                       |  |
|                                                                                                                                                                                                                                                                                     | TG                                                                                          | H-HYD-XX                                                                                                                                                                                   | -02-D                                                                                             | R-S-102                                                                                                      | 20                                                                                                 | Plotted 25/0                                                                           | P05                                                            |  |