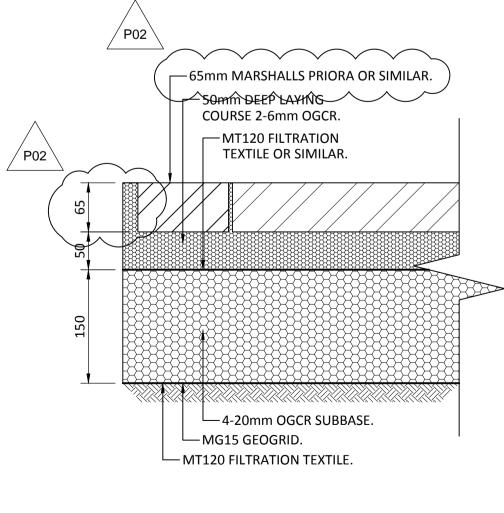

## KEY:

<u>PAVING</u> REPLACEMENT PERMEABLE PAVING MARSHALLS PRIORA OR SIMILAR. 65mm MARSHALLS PRIORA.

LAYING COURSE 50mm LAYING COURSE 2-6mm OGCR.

FILTRATION MEMBRANE MT120 FILTRATION TEXTILE.

SUBBASE 150mm SUBBASE 4-20 OGCR.

GEOGRID MG15 GEOGRID.

FILTRATION MEMBRANE MT120 FILTRATION MEMBRANE.

NOTE: PEDESTRIAN FOOT TRAFFIC ONLY.

 $\overline{\phantom{a}}$ 