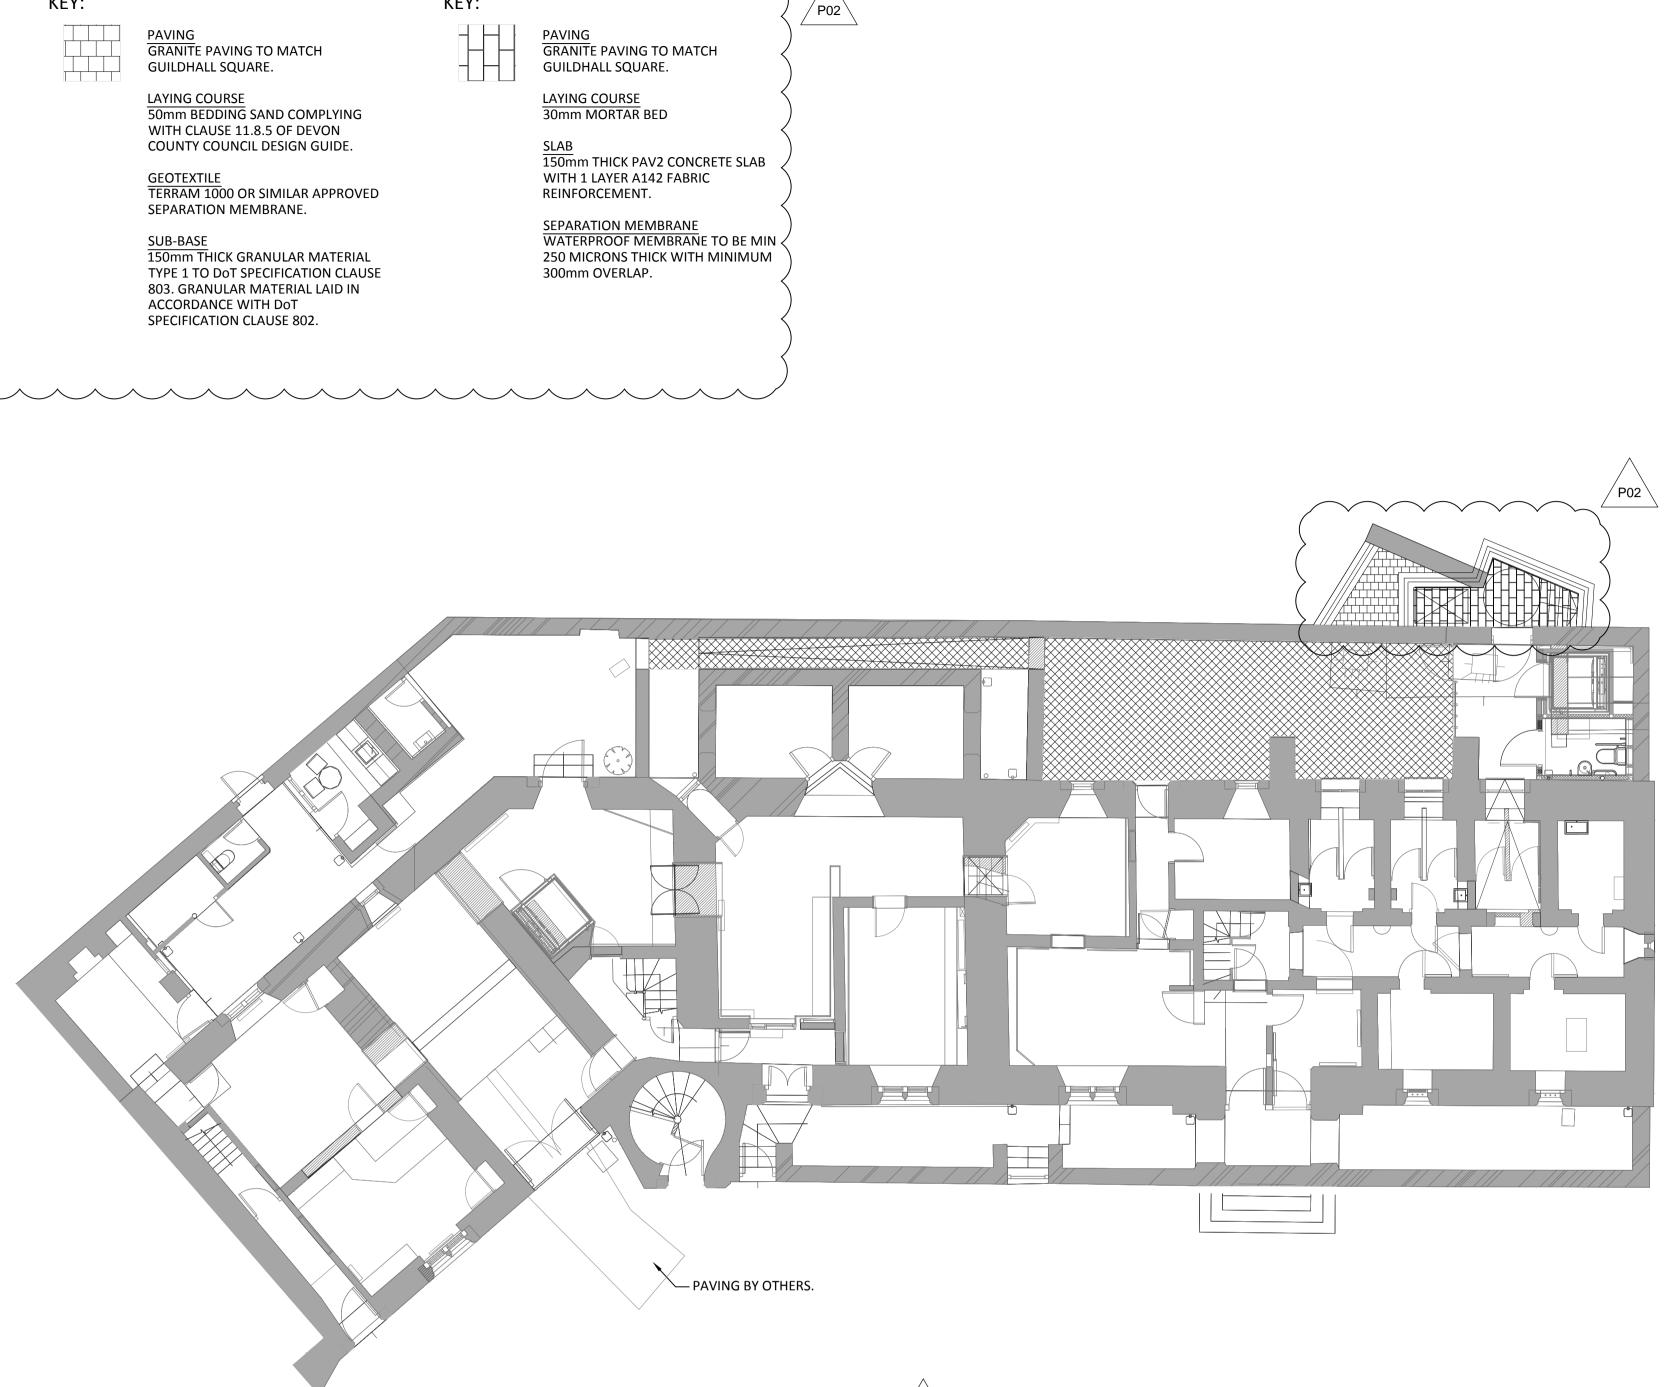

## KEY:

<u>PAVING</u> REPLACEMENT PERMEABLE PAVING MARSHALLS PRIORA OR SIMILAR. 65mm MARSHALLS PRIORA.

LAYING COURSE 50mm LAYING COURSE 2-6mm OGCR.

FILTRATION MEMBRANE MT120 FILTRATION TEXTILE.

SUBBASE 150mm SUBBASE 4-20 OGCR.

GEOGRID MG15 GEOGRID.

FILTRATION MEMBRANE MT120 FILTRATION MEMBRANE.

NOTE: PEDESTRIAN FOOT TRAFFIC ONLY.

 $\overline{\phantom{a}}$ 