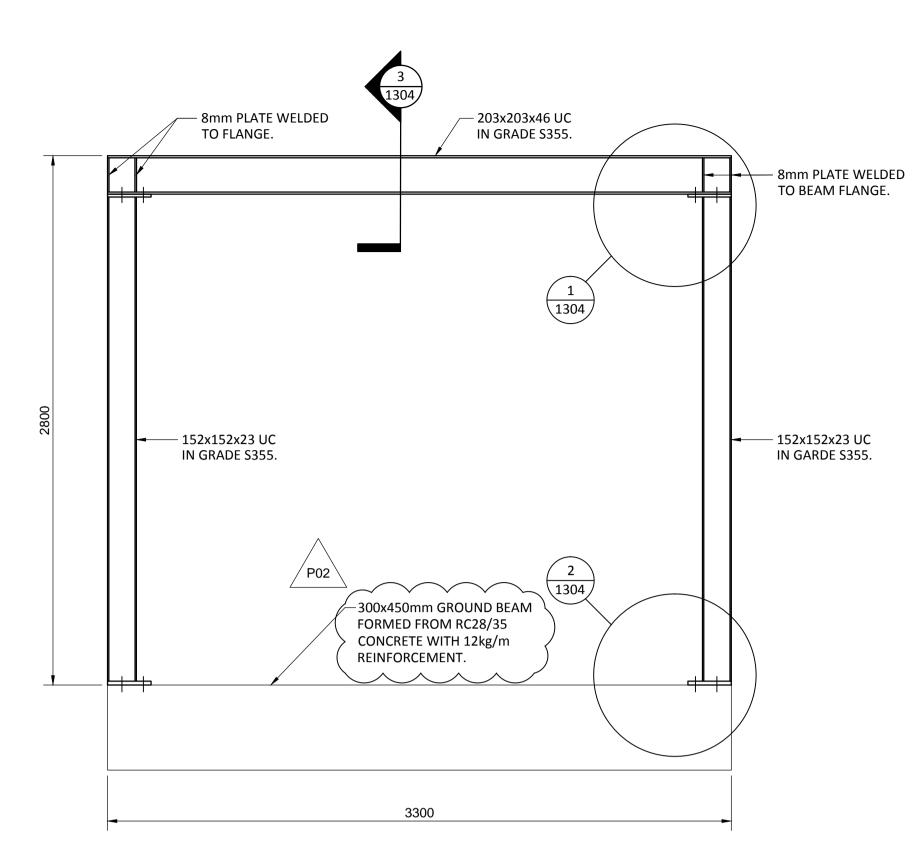

SECTION E-E SCALE 1:20

SCALE 1:10

(IN ADDITI ASSOCIATED V

1. SUPPO THE WORKS RI FLOORS AND CONSTRUCT DESIGNED BY A BE INSTALLED IN

|                                                                                          | KEYF          | LAN                             |                            |             |                                               |                 |
|------------------------------------------------------------------------------------------|---------------|---------------------------------|----------------------------|-------------|-----------------------------------------------|-----------------|
|                                                                                          |               |                                 |                            |             |                                               |                 |
|                                                                                          |               |                                 |                            |             |                                               |                 |
|                                                                                          |               |                                 |                            |             |                                               |                 |
|                                                                                          |               |                                 |                            |             |                                               |                 |
|                                                                                          |               |                                 |                            |             |                                               |                 |
|                                                                                          |               |                                 |                            |             |                                               |                 |
| G WALL ABOVE.                                                                            |               |                                 |                            |             |                                               |                 |
|                                                                                          |               |                                 |                            |             |                                               |                 |
|                                                                                          |               |                                 |                            |             |                                               |                 |
|                                                                                          | NOT           |                                 | IS ARF TO BF               | CHECKED     | ON SITE BEFORE THE COI                        | MMENCEMENT      |
| HRINKAGE<br>ISATED DRY PACK                                                              |               | OF WORKS. ANY<br>ENGINEER FOR   | / DISCREPAN<br>VERIFICATIO | ICIES ARE T | O BE REPORTED TO THE<br>D DIMENSIONS ONLY ARE | ARCHITECT &     |
| R, PAREX DRY<br>DR SIMILAR.                                                              | 2.            | FROM THIS DRA                   |                            | AD IN CONJ  | IUNCTION WITH ALL RELE                        | VANT ENGINEERS' |
|                                                                                          |               | AND SERVICE EI<br>COPYRIGHT.    | NGINEERS' D                | RAWINGS     | AND SPECIFICATIONS. TH                        | IS DRAWING IS   |
|                                                                                          | 3.            | ALL WORK TO C<br>PRACTICE AND I |                            |             | EVANT BRITISH STANDARI<br>IS.                 | DS, CODES OF    |
|                                                                                          |               |                                 |                            |             |                                               |                 |
|                                                                                          |               |                                 |                            |             |                                               |                 |
|                                                                                          |               |                                 |                            |             |                                               |                 |
|                                                                                          |               |                                 |                            |             |                                               |                 |
|                                                                                          |               |                                 |                            |             |                                               |                 |
|                                                                                          |               |                                 |                            |             |                                               |                 |
|                                                                                          |               |                                 |                            |             |                                               |                 |
|                                                                                          |               |                                 |                            |             |                                               |                 |
|                                                                                          |               |                                 |                            |             |                                               |                 |
|                                                                                          |               |                                 |                            |             |                                               |                 |
|                                                                                          |               |                                 |                            |             |                                               |                 |
|                                                                                          |               |                                 |                            |             |                                               |                 |
|                                                                                          |               |                                 |                            |             |                                               |                 |
| x300x20mm BASE PLATE.                                                                    |               |                                 |                            |             |                                               |                 |
|                                                                                          |               |                                 |                            |             |                                               |                 |
|                                                                                          |               |                                 |                            |             |                                               |                 |
| 6 ANCHOR BOLTS WITH                                                                      |               |                                 |                            |             |                                               |                 |
| mm MINIMUM<br>BEDMENT DEPTH.                                                             |               |                                 |                            |             |                                               |                 |
|                                                                                          |               |                                 |                            |             |                                               |                 |
| 0x450mm GROUND BEAM.                                                                     |               |                                 |                            |             |                                               |                 |
|                                                                                          |               |                                 |                            |             |                                               |                 |
|                                                                                          | DEV/I         | SIONS                           |                            |             |                                               |                 |
|                                                                                          |               | 510115                          |                            |             |                                               |                 |
|                                                                                          |               |                                 |                            |             |                                               |                 |
|                                                                                          |               |                                 |                            |             |                                               |                 |
|                                                                                          |               |                                 |                            |             |                                               |                 |
|                                                                                          |               |                                 |                            |             |                                               |                 |
|                                                                                          |               |                                 |                            |             |                                               |                 |
|                                                                                          |               | NOTE LICE ST                    |                            |             |                                               |                 |
|                                                                                          | P02           | NOTE UPDATED                    | 25/04/19                   | J.COATES    | 25/04/19 J.COATE                              | 5 25/04/19      |
|                                                                                          |               | FIRST ISSUE                     |                            |             |                                               |                 |
|                                                                                          | P01           | N.FIRTH                         | 28/03/19                   | A.FITZHUGH  | H 28/03/19 J.COATE                            | 5 28/03/19      |
|                                                                                          | REV           |                                 |                            | 0.15        | V                                             |                 |
|                                                                                          |               | DRAWN BY                        | DATE                       | CHECKED B   | Y DATE APPROV                                 | ED BY DATE      |
|                                                                                          |               |                                 |                            |             | Plympton<br>Plymouth                          |                 |
|                                                                                          | ╞             | lydı                            | <b>`</b> 0C                | k           | PL7 5BP<br>t: +44 (0) 1752 34751              | 5               |
|                                                                                          |               |                                 |                            |             | t: +44 (0) 1752 34751<br>e: plymouth@hydrocl  |                 |
|                                                                                          | CLIE          | NT                              |                            |             |                                               |                 |
|                                                                                          | TA            | VISTOCK                         | GUILD                      | HALL        |                                               |                 |
|                                                                                          |               |                                 |                            |             |                                               |                 |
|                                                                                          | PRO.          |                                 |                            |             |                                               |                 |
|                                                                                          | T <i>A</i>    | VISTOCK                         | GUILD                      | DHALL       |                                               |                 |
|                                                                                          |               |                                 |                            |             |                                               |                 |
|                                                                                          | TITLE         |                                 |                            |             |                                               |                 |
| DM RESIDUAL HAZARD                                                                       | <sub>TV</sub> | PICAL DE                        | ΤΑΠ S                      |             |                                               |                 |
| INFORMATION                                                                              |               | IEET 5                          | .,                         |             |                                               |                 |
| ADDITION TO THE HAZARDS / RISKS NORMALLY<br>ATED WITH THE TYPES OF WORK DETAILED ON THIS |               |                                 |                            |             |                                               |                 |
| DRAWING, NOTE THE FOLLOWING)                                                             | Í             |                                 |                            |             |                                               |                 |
| SUPPORTING EXISTING STRUCTURE                                                            |               |                                 | ).                         |             | SCALE @ A1                                    |                 |
| ORKS REQUIRE THE TEMPORARY SUPPORT OF                                                    |               | 03482                           |                            |             | As indicated                                  | CTATUS          |
| RS AND LOAD BEARING WALLS DURING THE TRUCTION PHASE. THESE WORKS MUST BE                 |               | US DESCRIPTION                  |                            | NDER        |                                               | status<br>D2    |
| ED BY A SUITABLY EXPERIENCED PERSON AND LED IN STRICT ACCORDANCE WITH THE DESIGN.        |               |                                 |                            |             | E-LEVEL-TYPE-ROLE-NUMBER                      |                 |
|                                                                                          | TG            | iH-HYD-X                        | X-ZZ-D                     | R-S-13      | 304                                           | P02             |