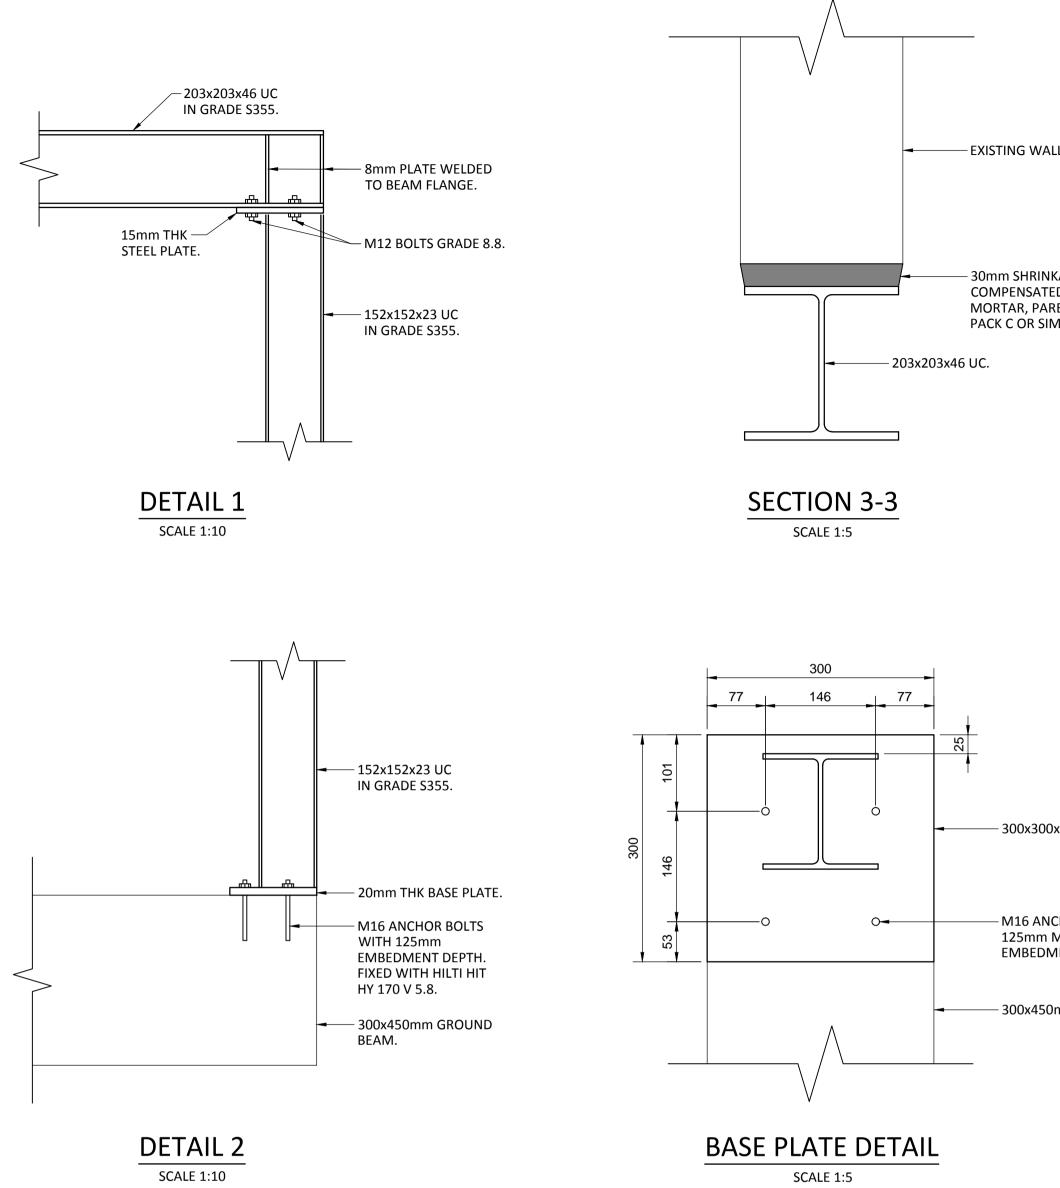

SECTION E-E SCALE 1:20

SCALE 1:10

(IN ADDITI ASSOCIATED V

1. SUPPO THE WORKS RI FLOORS AND CONSTRUCT DESIGNED BY A BE INSTALLED IN

|                                                                                          | KEYF          | LAN                             |                            |             |                                               |                 |
|------------------------------------------------------------------------------------------|---------------|---------------------------------|----------------------------|-------------|-----------------------------------------------|-----------------|
|                                                                                          |               |                                 |                            |             |                                               |                 |
|                                                                                          |               |                                 |                            |             |                                               |                 |
|                                                                                          |               |                                 |                            |             |                                               |                 |
|                                                                                          |               |                                 |                            |             |                                               |                 |
|                                                                                          |               |                                 |                            |             |                                               |                 |
|                                                                                          |               |                                 |                            |             |                                               |                 |
| G WALL ABOVE.                                                                            |               |                                 |                            |             |                                               |                 |
|                                                                                          |               |                                 |                            |             |                                               |                 |
|                                                                                          |               |                                 |                            |             |                                               |                 |
|                                                                                          | NOT           |                                 | IS ARF TO BF               | CHECKED     | ON SITE BEFORE THE COI                        | MMENCEMENT      |
| HRINKAGE<br>ISATED DRY PACK                                                              |               | OF WORKS. ANY<br>ENGINEER FOR   | / DISCREPAN<br>VERIFICATIO | ICIES ARE T | O BE REPORTED TO THE<br>D DIMENSIONS ONLY ARE | ARCHITECT &     |
| R, PAREX DRY<br>DR SIMILAR.                                                              | 2.            | FROM THIS DRA                   |                            | AD IN CONJ  | IUNCTION WITH ALL RELE                        | VANT ENGINEERS' |
|                                                                                          |               | AND SERVICE EI<br>COPYRIGHT.    | NGINEERS' D                | RAWINGS     | AND SPECIFICATIONS. TH                        | IS DRAWING IS   |
|                                                                                          | 3.            | ALL WORK TO C<br>PRACTICE AND I |                            |             | EVANT BRITISH STANDARI<br>IS.                 | DS, CODES OF    |
|                                                                                          |               |                                 |                            |             |                                               |                 |
|                                                                                          |               |                                 |                            |             |                                               |                 |
|                                                                                          |               |                                 |                            |             |                                               |                 |
|                                                                                          |               |                                 |                            |             |                                               |                 |
|                                                                                          |               |                                 |                            |             |                                               |                 |
|                                                                                          |               |                                 |                            |             |                                               |                 |
|                                                                                          |               |                                 |                            |             |                                               |                 |
|                                                                                          |               |                                 |                            |             |                                               |                 |
|                                                                                          |               |                                 |                            |             |                                               |                 |
|                                                                                          |               |                                 |                            |             |                                               |                 |
|                                                                                          |               |                                 |                            |             |                                               |                 |
|                                                                                          |               |                                 |                            |             |                                               |                 |
|                                                                                          |               |                                 |                            |             |                                               |                 |
| x300x20mm BASE PLATE.                                                                    |               |                                 |                            |             |                                               |                 |
|                                                                                          |               |                                 |                            |             |                                               |                 |
|                                                                                          |               |                                 |                            |             |                                               |                 |
| 6 ANCHOR BOLTS WITH                                                                      |               |                                 |                            |             |                                               |                 |
| mm MINIMUM<br>BEDMENT DEPTH.                                                             |               |                                 |                            |             |                                               |                 |
|                                                                                          |               |                                 |                            |             |                                               |                 |
| 0x450mm GROUND BEAM.                                                                     |               |                                 |                            |             |                                               |                 |
|                                                                                          |               |                                 |                            |             |                                               |                 |
|                                                                                          | DEV/I         | SIONS                           |                            |             |                                               |                 |
|                                                                                          |               | 510115                          |                            |             |                                               |                 |
|                                                                                          |               |                                 |                            |             |                                               |                 |
|                                                                                          |               |                                 |                            |             |                                               |                 |
|                                                                                          |               |                                 |                            |             |                                               |                 |
|                                                                                          |               |                                 |                            |             |                                               |                 |
|                                                                                          |               |                                 |                            |             |                                               |                 |
|                                                                                          |               | NOTE LICE ST                    |                            |             |                                               |                 |
|                                                                                          | P02           | NOTE UPDATED                    | 25/04/19                   | J.COATES    | 25/04/19 J.COATE                              | 5 25/04/19      |
|                                                                                          |               | FIRST ISSUE                     |                            |             |                                               |                 |
|                                                                                          | P01           | N.FIRTH                         | 28/03/19                   | A.FITZHUGH  | H 28/03/19 J.COATE                            | 5 28/03/19      |
|                                                                                          | REV           |                                 |                            | 0.15        | V                                             |                 |
|                                                                                          |               | DRAWN BY                        | DATE                       | CHECKED B   | Y DATE APPROV                                 | ED BY DATE      |
|                                                                                          |               |                                 |                            |             | Plympton<br>Plymouth                          |                 |
|                                                                                          | ╞             | lydı                            | <b>`</b> 0C                | k           | PL7 5BP<br>t: +44 (0) 1752 34751              | 5               |
|                                                                                          |               |                                 |                            |             | t: +44 (0) 1752 34751<br>e: plymouth@hydrocl  |                 |
|                                                                                          | CLIE          | NT                              |                            |             |                                               |                 |
|                                                                                          | TA            | VISTOCK                         | GUILD                      | HALL        |                                               |                 |
|                                                                                          |               |                                 |                            |             |                                               |                 |
|                                                                                          | PRO.          |                                 |                            |             |                                               |                 |
|                                                                                          | T <i>A</i>    | VISTOCK                         | GUILD                      | DHALL       |                                               |                 |
|                                                                                          |               |                                 |                            |             |                                               |                 |
|                                                                                          | TITLE         |                                 |                            |             |                                               |                 |
| DM RESIDUAL HAZARD                                                                       | <sub>TV</sub> | PICAL DE                        | ΤΑΠ S                      |             |                                               |                 |
| INFORMATION                                                                              |               | IEET 5                          | .,                         |             |                                               |                 |
| ADDITION TO THE HAZARDS / RISKS NORMALLY<br>ATED WITH THE TYPES OF WORK DETAILED ON THIS |               |                                 |                            |             |                                               |                 |
| DRAWING, NOTE THE FOLLOWING)                                                             | Í             |                                 |                            |             |                                               |                 |
| SUPPORTING EXISTING STRUCTURE                                                            |               |                                 | ).                         |             | SCALE @ A1                                    |                 |
| ORKS REQUIRE THE TEMPORARY SUPPORT OF                                                    |               | 03482                           |                            |             | As indicated                                  | CTATUS          |
| RS AND LOAD BEARING WALLS DURING THE TRUCTION PHASE. THESE WORKS MUST BE                 |               | US DESCRIPTION                  |                            | NDER        |                                               | status<br>D2    |
| ED BY A SUITABLY EXPERIENCED PERSON AND LED IN STRICT ACCORDANCE WITH THE DESIGN.        |               |                                 |                            |             | E-LEVEL-TYPE-ROLE-NUMBER                      |                 |
|                                                                                          | TG            | iH-HYD-X                        | X-ZZ-D                     | R-S-13      | 304                                           | P02             |