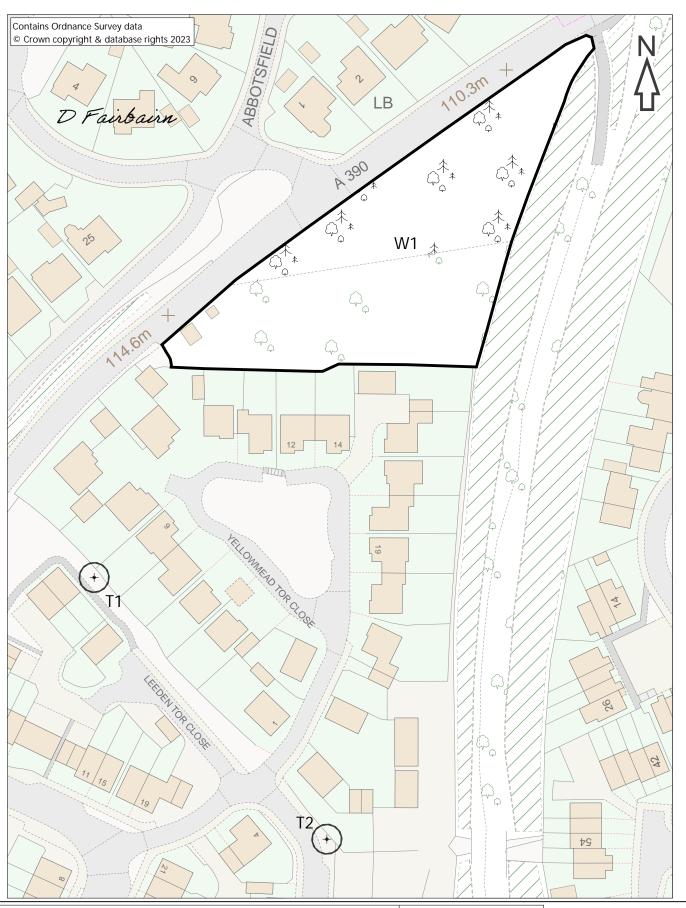

## Trees specified individually

(encircled in black on the plan)

| Reference on Map | Description                | Situation                 |
|------------------|----------------------------|---------------------------|
| T1               | English Oak, Quercus robur | See TPO Plan Ref: TPO1086 |
| T2               | Ash, Fraxinus excelsior    | See TPO Plan Ref: TPO1086 |

### Woodlands

(within a continuous black line on the plan)

| Reference on Map | Description                                                                            | Situation                    |
|------------------|----------------------------------------------------------------------------------------|------------------------------|
| W1               | All broadleaved and coniferous tree species excluding Rhododendron & Laurel if present | See TPO Plan Ref:<br>TPO1086 |

Land at Callington Road Tavistock. Grid ref. SX469735

Parish: Tavistock TPO Ref: 1086
Date: 4th August 2023 Scale: 1:1000

This is a new Tree Preservation Order.